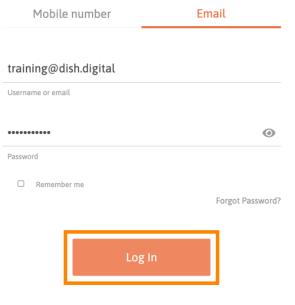

## Sign-in to DISH

Please sign-in to your Dish account using your Mobile number or Email.

| Mobile            | number | r Email  |                  |
|-------------------|--------|----------|------------------|
|                   |        |          |                  |
|                   |        |          |                  |
| Username or email |        |          |                  |
|                   |        |          | ٢                |
| Password          |        |          |                  |
| Remember          | me     |          |                  |
|                   |        |          | Forgot Password? |
|                   |        |          |                  |
|                   | Log    | g In     |                  |
|                   |        | unt vet? |                  |

## Sign-in to DISH

Please sign-in to your Dish account using your Mobile number or Email.

Once you are logged in, you will be at your dashboard. From there, click on DISH Reservation.

| Our so              | lutions ▼ Addons ▼ Pricing R | esources V         | Test Max Trainer 🔘 | 🕀 English |
|---------------------|------------------------------|--------------------|--------------------|-----------|
|                     | Current establishment        |                    |                    |           |
| 습                   | ST BISTRO TRAINING           | ~                  |                    |           |
|                     |                              |                    |                    |           |
| Yc                  | our tools for this establish | ment               |                    |           |
| DISH<br>Reservation | DISH<br>Website              | DISH<br>Weblisting | ~                  | UPDATES   |
| DISH<br>Order       | DISH<br>Menukit              |                    |                    |           |
|                     |                              |                    |                    |           |