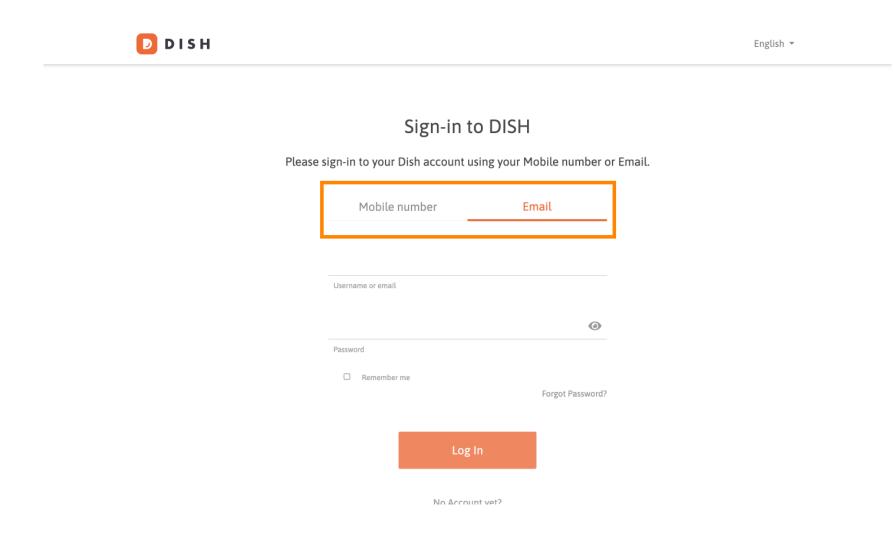

## Sign-in to DISH

Please sign-in to your Dish account using your Mobile number or Email.

| Mobile            | number | r Email  |                  |
|-------------------|--------|----------|------------------|
|                   |        |          |                  |
|                   |        |          |                  |
| Username or email |        |          |                  |
|                   |        |          | ٢                |
| Password          |        |          |                  |
| Remember          | me     |          |                  |
|                   |        |          | Forgot Password? |
|                   |        |          |                  |
|                   | Log    | g In     |                  |
|                   |        | unt vet? |                  |