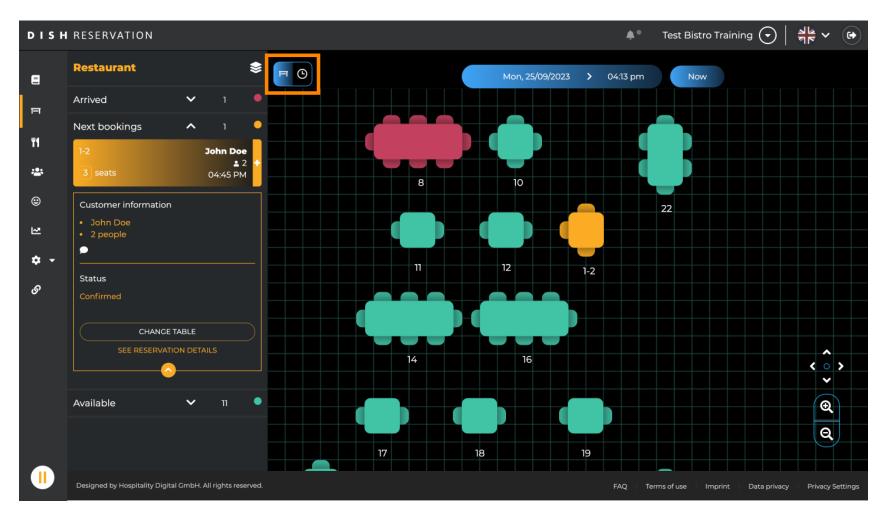

# You then will see your available tables, arrived guests and next bookings. Note: The visual table plan is a feature only included in DISH Professional Reservation.

## • To spectate another date/time, click on the time bar.

## • Then select the date and time you want to spectate.

## • To go back to the current time, click on Now.

When the table icon is selected it shows you the overview of available and booked tables. Click on the watch icon to see an overview of reservations assigned to the tables.

#### You now see the available time slots for the corresponding tables.

| DISH            | RESERVATION                                                |          |            |         |                 | <b>*</b> •             | Test Bistro Trair  | ning 🕤          |                  |
|-----------------|------------------------------------------------------------|----------|------------|---------|-----------------|------------------------|--------------------|-----------------|------------------|
| 8               | Restaurant 📚                                               | F C      |            |         | Mon, 25/09/2023 | <b>&gt;</b> 04:13 pm   | Now                |                 |                  |
| ы               | Arrived 🗸 1 🛡                                              | Restaura | Int        | 2:00 PM | 3:00 PM         |                        | 4:00 PM            |                 | 5:00 PM          |
| ¥1              | Next bookings ∧ 1<br>1-2 John Doe<br>▲ 2 ★                 | 1-2      | <b>£</b> 3 |         |                 | 04:1                   | 465 minutes        | John Doe<br>💄 2 |                  |
| <b>*</b>        | 3 seats 04:45 PM                                           | 2-4      | <b>.</b> 3 |         |                 |                        |                    |                 |                  |
| 2               | <ul><li>John Doe</li><li>2 people</li></ul>                | 8        | <b>8</b>   |         | 42              | John<br>20 minutes 🙎 4 | Doe                |                 |                  |
| <b>ଦ</b> -<br>ତ | Status                                                     | 10       | <b>4</b>   |         |                 |                        |                    |                 |                  |
| Ŭ               | Confirmed<br>CHANCE TABLE                                  | 11       | <b>£</b> 2 |         |                 |                        |                    |                 |                  |
|                 | SEE RESERVATION DETAILS                                    | 12       | <b>£</b> 2 |         |                 |                        |                    |                 |                  |
|                 | Available 🗸 11 🖣                                           | 14       | <b>8</b>   |         |                 |                        |                    |                 |                  |
|                 |                                                            | 16       | <b>8</b>   |         |                 |                        |                    |                 |                  |
|                 | Designed by Hospitality Digital GmbH. All rights reserved. |          |            |         |                 | FAQ Ter                | rms of use Imprint | Data privacy    | Privacy Settings |