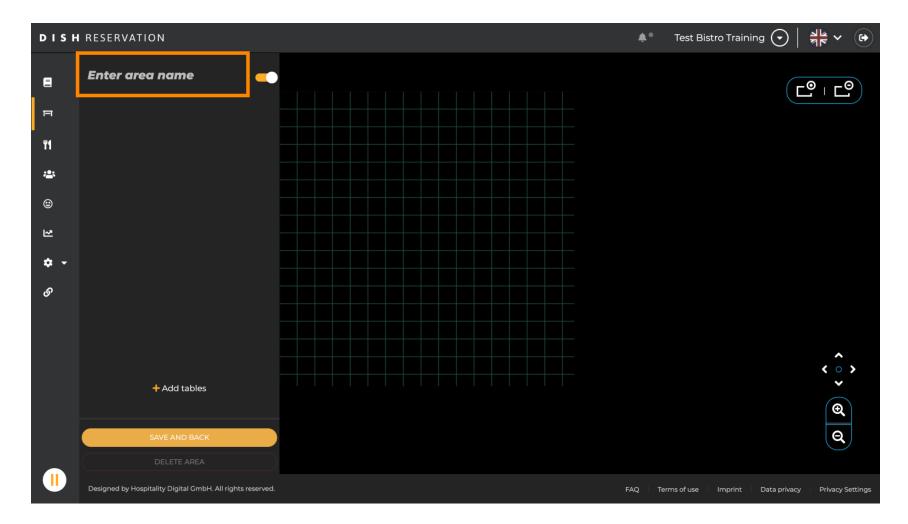

## By clicking on + Add areas an input mask for adding the name for the new area will open up.

## Enter the name of the area in the corresponding text field.

• As shown in the previous steps you can create and place tables by clicking on to + Add tables.

Once you finished your setup of the new area, click on SAVE AND BACK to apply the changes.