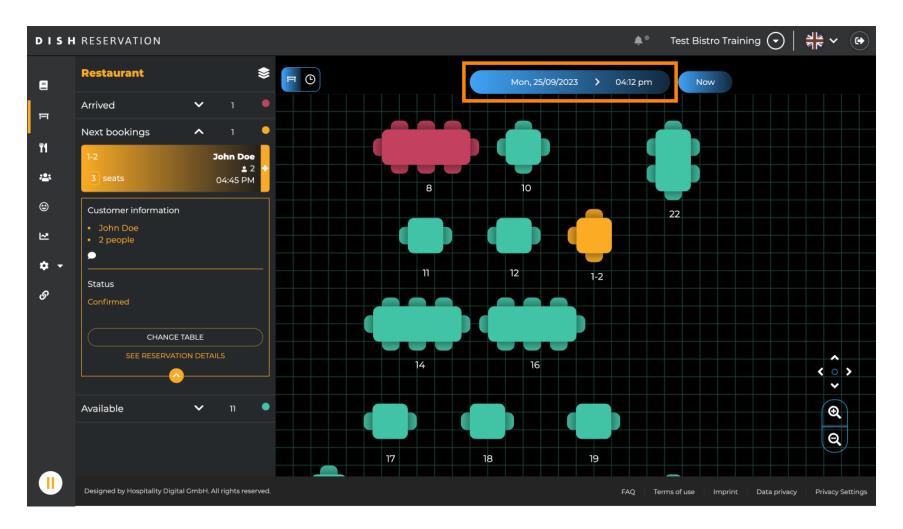

## • To spectate another date/time, click on the time bar.

## • Then select the date and time you want to spectate.