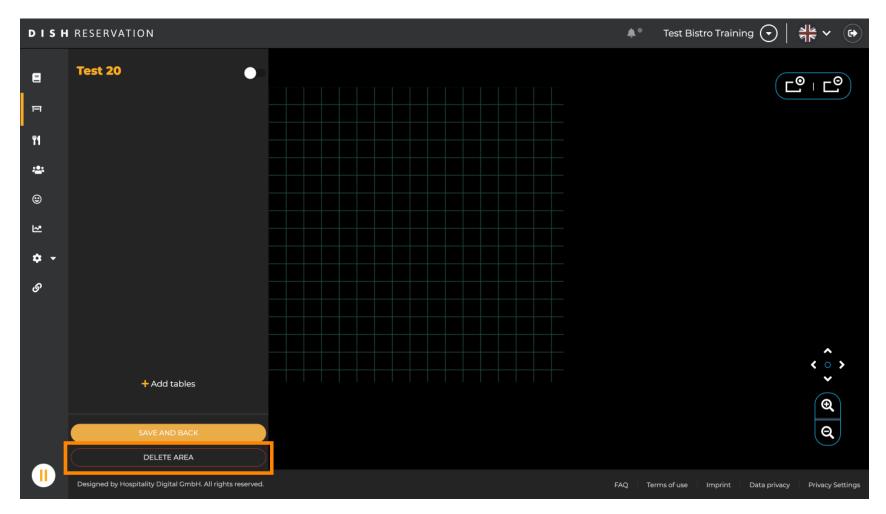

# • To remove a complete area, click on DELETE AREA. Note: To delete an area, make sure all tables are deleted and the area is disabled.

To make sure you don't delete an area on accident, you will be asked to confirm your action. To confirm, click on Yes, delete.