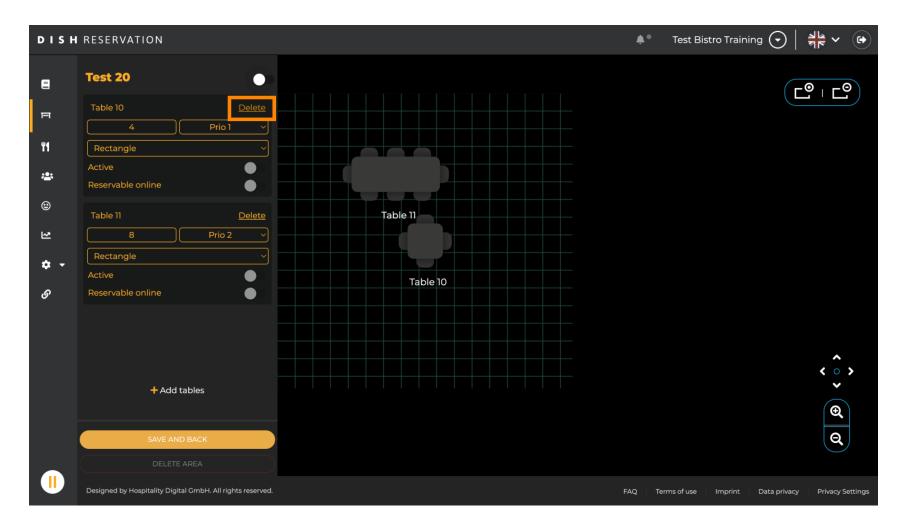

## If you want to remove a table, click on Delete.

To make sure you don't delete a table on accident, you will be asked to confirm your action. To confirm, click on Yes, delete.