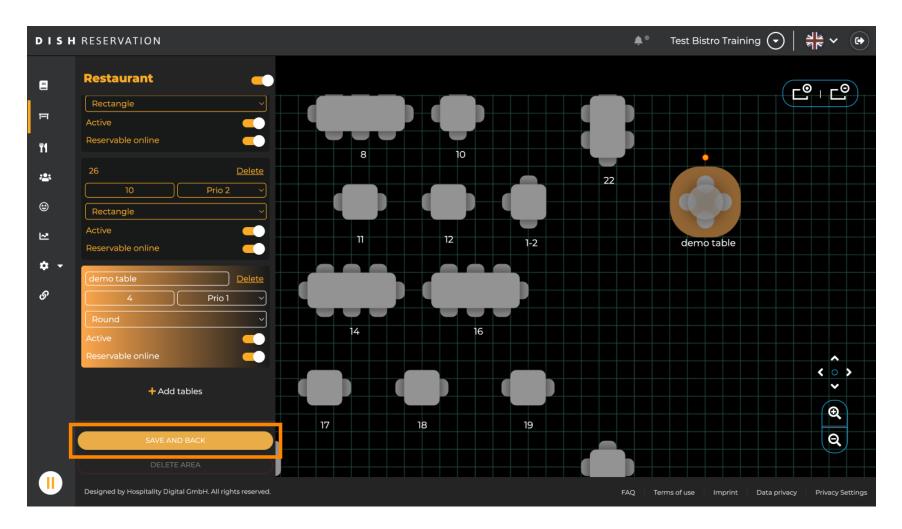

|                                                            | 16      | -8         |             |                  |                        |                    |              |                     |
|                 | Designed by Hospitality Digital GmbH. All rights reserved. |         |            |             |                  | FAQ Terr               | ms of use Imprint  | Data privacy | Privacy Settings    |



### Now you are able to add tables to this area. To do so click on + Add tables.





### • A new input mask will appear where you have to add the details of the table.





• Once you added the details, you can freely move the new table on your table plan. Simply drag and drop it on the desired spot.





## • Then click on SAVE AND BACK to apply your changes.





## • To disable an area set the slider inactive.





## If you want to remove a table, click on Delete.





To make sure you don't delete a table on accident, you will be asked to confirm your action. To confirm, click on Yes, delete.





# • To remove a complete area, click on DELETE AREA. Note: To delete an area, make sure all tables are deleted and the area is disabled.





To make sure you don't delete an area on accident, you will be asked to confirm your action. To confirm, click on Yes, delete.





## By clicking on + Add areas an input mask for adding the name for the new area will open up.





## Enter the name of the area in the corresponding text field.





• As shown in the previous steps you can create and place tables by clicking on to + Add tables.





Once you f