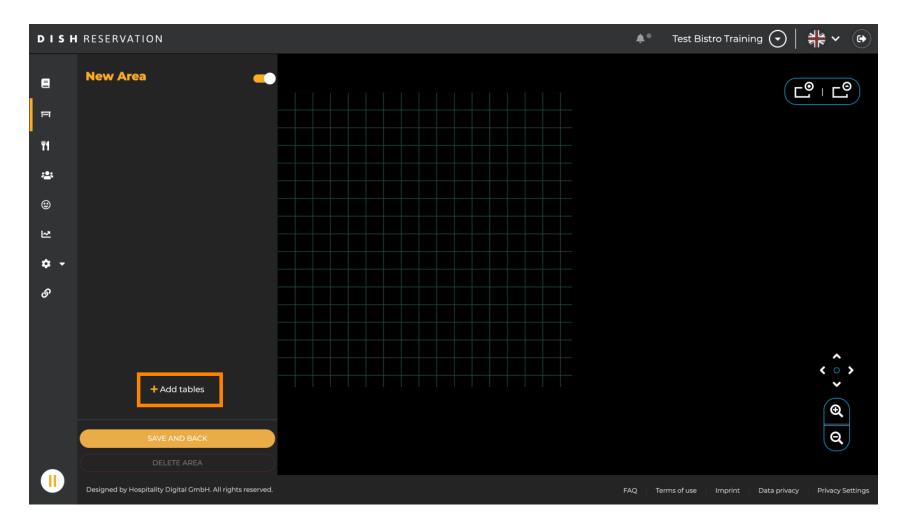

### Now you are able to add tables to this area. To do so click on + Add tables.