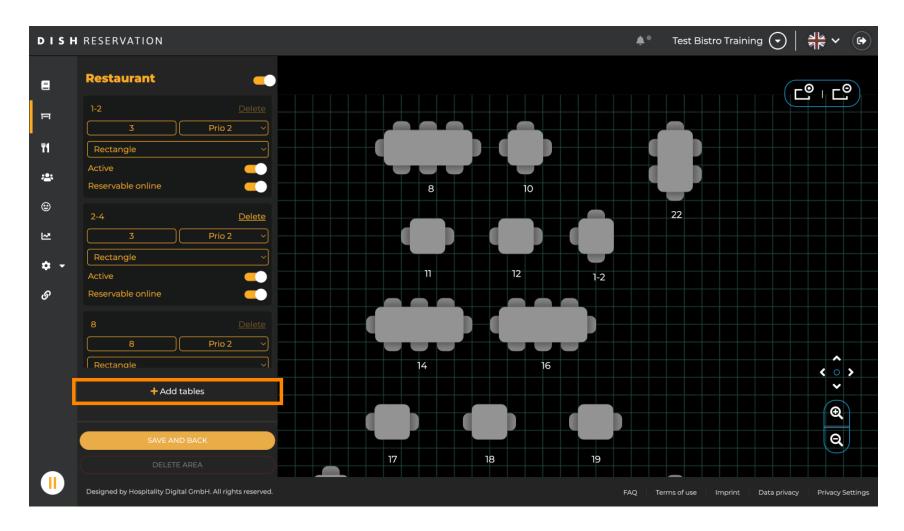

#### • To switch the area of your establishment, click on the layered symbol.

### Now you are able to add tables to this area. To do so click on + Add tables.