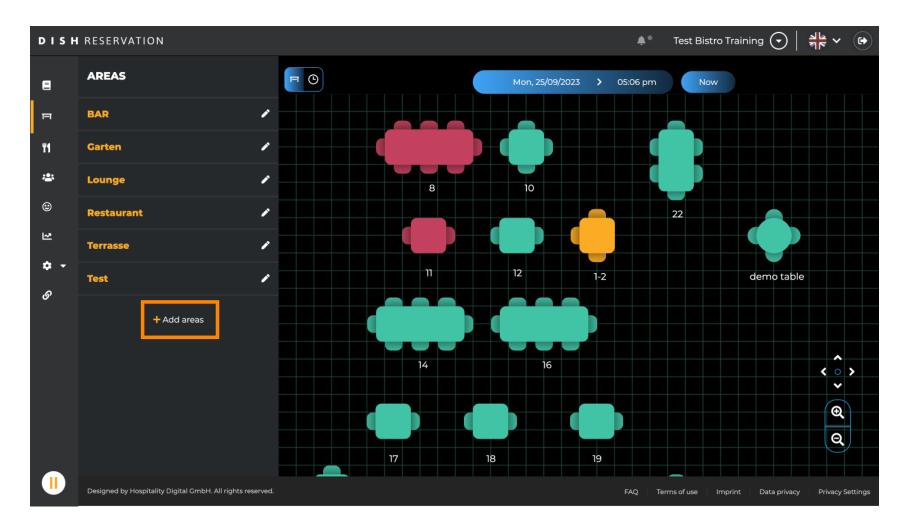

## Do you wish to edit an area, click on the corresponding editing icon.

| DISH            | RESERVATION                                                | _       |            |             |                  | <b>*</b> •             | Test Bistro Traini | ng 🕤         | 최종 ~ ( <del>)</del> |
|-----------------|------------------------------------------------------------|---------|------------|-------------|------------------|------------------------|--------------------|--------------|---------------------|
| 8               | AREAS                                                      | FO      |            | Mon, 25/09/ | 2023 <b>&gt;</b> | 04:41 pm               | Now                |              |                     |
| F               | BAR                                                        | Restaur | ant        | 3:00 PM     |                  | 4:00 PM<br>04:4        | pm                 | 5:00 PM      |                     |
| ۳1              | Garten                                                     | 1-2     | <b>£</b> 3 |             |                  | 465 minutes            | John Doe<br>2      |              |                     |
| *2*             | Lounge                                                     | 2-4     | <b>▲</b> 3 |             |                  |                        |                    |              |                     |
| ۲               | Restaurant                                                 |         |            |             |                  |                        |                    |              |                     |
| 전               | Terrasse /                                                 | 8       | 8 🗳        | 420 minutes | John Doe<br>💄 4  | 5                      |                    |              | ı                   |
| <b>ଦ -</b><br>ଡ | Test 20                                                    | 10      | <b>4</b>   |             |                  |                        |                    |              |                     |
| 0               | + Add areas                                                | 11      | <b>2</b>   | 44          | 40 minutes       | Jane Doe<br><b>L</b> 2 |                    |              |                     |
|                 |                                                            | 12      | <b>2</b>   |             |                  |                        |                    |              |                     |
|                 |                                                            | 14      | -8         |             |                  |                        |                    |              |                     |
|                 |                                                            | 16      | -8         |             |                  |                        |                    |              |                     |
|                 | Designed by Hospitality Digital GmbH. All rights reserved. |         |            |             |                  | FAQ Terr               | ms of use Imprint  | Data privacy | Privacy Settings    |

## • To disable an area set the slider inactive.

# • To remove a complete area, click on DELETE AREA. Note: To delete an area, make sure all tables are deleted and the area is disabled.

To make sure you don't delete an area on accident, you will be asked to confirm your action. To confirm, click on Yes, delete.