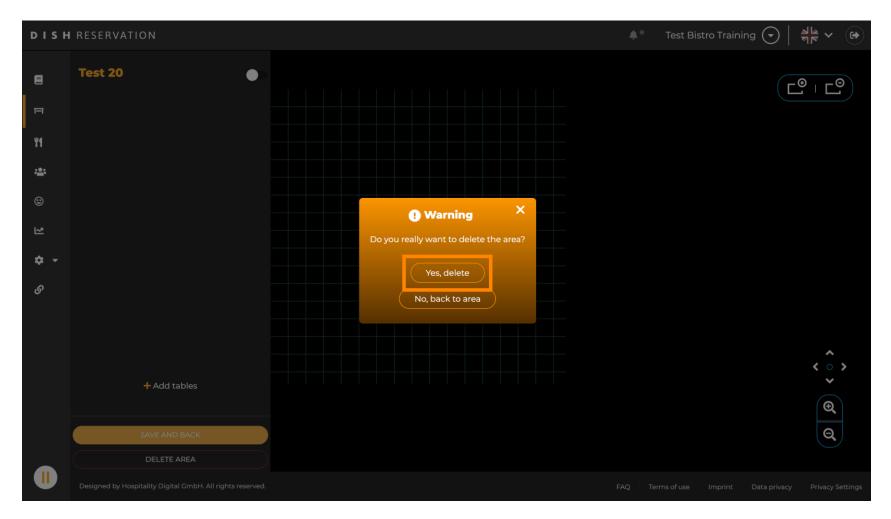

# • To remove a complete area, click on DELETE AREA. Note: To delete an area, make sure all tables are deleted and the area is disabled.

To make sure you don't delete an area on accident, you will be asked to confirm your action. To confirm, click on Yes, delete.