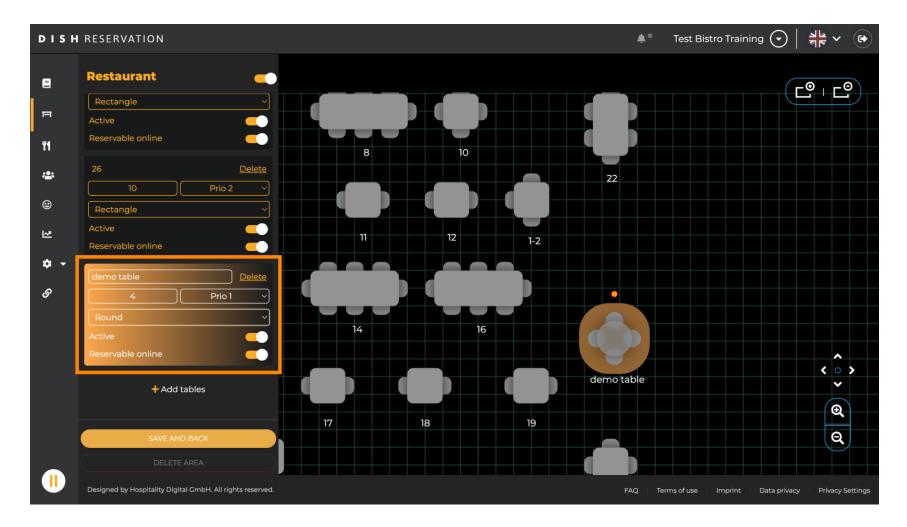

### • A new input mask will appear where you have to add the details of the table.

• Once you added the details, you can freely move the new table on your table plan. Simply drag and drop it on the desired spot.

## • Then click on SAVE AND BACK to apply your changes.

## If you want to remove a table, click on Delete.

To make sure you don't delete a table on accident, you will be asked to confirm your action. To confirm, click on Yes, delete.