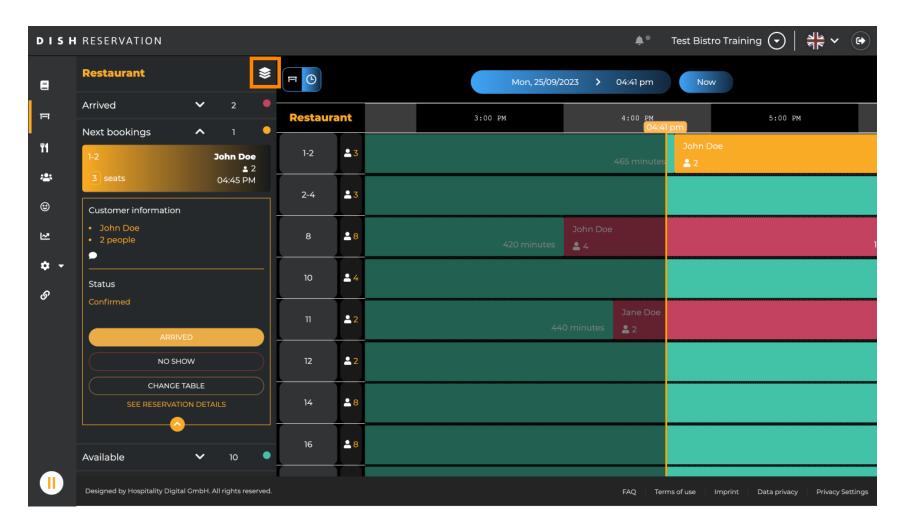

## • To go back to the current time, click on Now.

When the table icon is selected it shows you the overview of available and booked tables. Click on the watch icon to see an overview of reservations assigned to the tables.

#### You now see the available time slots for the corresponding tables.

| DISH            | RESERVATION                                                |          |            |         |                 | <b>*</b> •             | Test Bistro Trair  | ning 🕤          |                  |
|-----------------|------------------------------------------------------------|----------|------------|---------|-----------------|------------------------|--------------------|-----------------|------------------|
| 8               | Restaurant 📚                                               | F C      |            |         | Mon, 25/09/2023 | <b>&gt;</b> 04:13 pm   | Now                |                 |                  |
| ы               | Arrived 🗸 1 🛡                                              | Restaura | Int        | 2:00 PM | 3:00 PM         |                        | 4:00 PM            |                 | 5:00 PM          |
| ¥1              | Next bookings ∧ 1<br>1-2 John Doe<br>▲ 2 ★                 | 1-2      | <b>£</b> 3 |         |                 | 04:1                   | 465 minutes        | John Doe<br>💄 2 |                  |
| <b>*</b>        | 3 seats 04:45 PM                                           | 2-4      | <b>.</b> 3 |         |                 |                        |                    |                 |                  |
| 2               | <ul><li>John Doe</li><li>2 people</li></ul>                | 8        | <b>8</b>   |         | 42              | John<br>20 minutes 🙎 4 | Doe                |                 |                  |
| <b>ଦ</b> -<br>ତ | Status                                                     | 10       | <b>4</b>   |         |                 |                        |                    |                 |                  |
| Ŭ               | Confirmed<br>CHANCE TABLE                                  | 11       | <b>£</b> 2 |         |                 |                        |                    |                 |                  |
|                 | SEE RESERVATION DETAILS                                    | 12       | <b>£</b> 2 |         |                 |                        |                    |                 |                  |
|                 | Available 🗸 11 🖣                                           | 14       | <b>8</b>   |         |                 |                        |                    |                 |                  |
|                 |                                                            | 16       | <b>8</b>   |         |                 |                        |                    |                 |                  |
|                 | Designed by Hospitality Digital GmbH. All rights reserved. |          |            |         |                 | FAQ Ter                | rms of use Imprint | Data privacy    | Privacy Settings |

# Click on an existing reservation to adjust the selected reservations. Note: Upcoming or already ongoing doesn't matter.

| DISH            | RESERVATION                                                |          |            |                 | <b>*</b> *      | Test Bistro Training 🕤 🛛           |                  |
|-----------------|------------------------------------------------------------|----------|------------|-----------------|-----------------|------------------------------------|------------------|
| 8               | Restaurant 📚                                               | E C      |            | Mon, 25/09/2023 | • 04:20 pm      | Now                                |                  |
| F               | Arrived 🗸 1 🔴                                              | Restaura | int        | 2:00 PM 3:00 PM |                 |                                    | 5:00 PM          |
| ¥1              | Next bookings  1 1-2 John Doe                              | 1-2      | <b>2</b> 3 |                 | 04:20<br>465    | John Doe<br>minutes                |                  |
| <b>*</b>        | ▲ 2<br>3 seats 04:45 PM                                    | 2-4      | <b>.</b> 3 |                 |                 |                                    |                  |
|                 | Customer information<br>• John Doe<br>• 2 people           | 8        | <b>8</b>   | 420 minutes     | John Doe<br>💄 4 |                                    |                  |
| <b>ଦ -</b><br>ଡ | ,<br>Status                                                | 10       | <b>.</b> 4 |                 |                 |                                    |                  |
| e,              | Confirmed<br>CHANCE TABLE                                  | 11       | <b>.</b> 2 |                 |                 |                                    |                  |
|                 |                                                            | 12       | <b>2</b>   |                 |                 |                                    |                  |
|                 | Available 🗸 11                                             | 14       | <b>8</b>   |                 |                 |                                    |                  |
|                 |                                                            | 16       | <b>8</b>   |                 |                 |                                    |                  |
|                 | Designed by Hospitality Digital GmbH. All rights reserved. |          |            |                 | FAQ Terr        | ms of use   Imprint   Data privacy | Privacy Settings |

The information of the selected reservation will be shown on the left. You then have different options to choose depending on the status (arrived, confirmed, upcoming) of the reservation.

| DISH     | RESERVATION                                                |          |            |        |                 |     | <b>*</b> •      | Test Bist     | ro Training 🕤        | <u> </u>  |          |
|----------|------------------------------------------------------------|----------|------------|--------|-----------------|-----|-----------------|---------------|----------------------|-----------|----------|
| 8        | Restaurant 📚                                               | F        |            |        | Mon, 25/09/2023 | >   | 04:20 pm        | Nov           | N                    |           |          |
| Ē        | Arrived A 1                                                | Restaura | nt         | :00 PM | 3:00 PM         |     | 4:<br>04:2      | 00 PM<br>7 pm |                      | 5:00 PM   |          |
| ¥1       | ■ 4<br>B seats 04:00 PM                                    | 1-2      | 23         |        |                 |     | 465             | minutes       | John Doe             |           |          |
| <b>*</b> | Customer information <ul> <li>John Doe</li> </ul>          | 2-4      | <b>3</b>   |        |                 |     |                 |               |                      |           |          |
| े<br>र   | • 4 people .                                               | 8        | 8          |        | <br>420 minut   | es: | John Doe<br>💄 4 |               |                      |           |          |
| ¢ •      | Status -<br>Arrived                                        | 10       | <b>.</b> 4 |        |                 |     |                 |               |                      |           |          |
| ତ        | END RESERVATION<br>CHANCE TABLE                            | 11       | <b>2</b>   |        |                 |     |                 |               |                      |           |          |
|          | SEE RESERVATION DETAILS                                    | 12       | <b>2</b>   |        |                 |     |                 |               |                      |           |          |
|          | Next bookings ^ 1                                          | 14       | <b>8</b>   |        |                 |     |                 |               |                      |           |          |
|          | 1-2 <b>John Doe</b>                                        | 16       | <b>8</b>   |        | <br>            |     |                 |               |                      |           |          |
|          | Designed by Hospitality Digital GmbH. All rights reserved. |          |            |        |                 |     | FAQ Ter         | ms of use     | Imprint Data privac; | Privacy S | Settings |