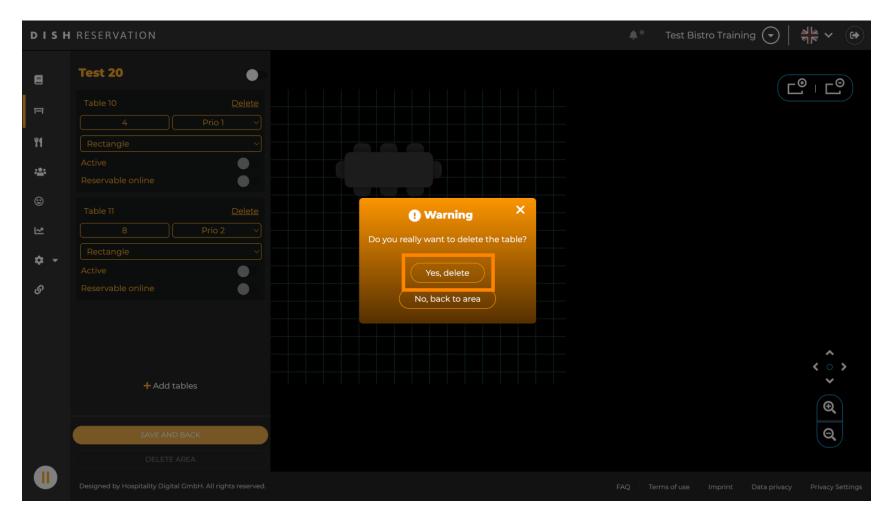

## If you want to remove a table, click on Delete.

To make sure you don't delete a table on accident, you will be asked to confirm your action. To confirm, click on Yes, delete.