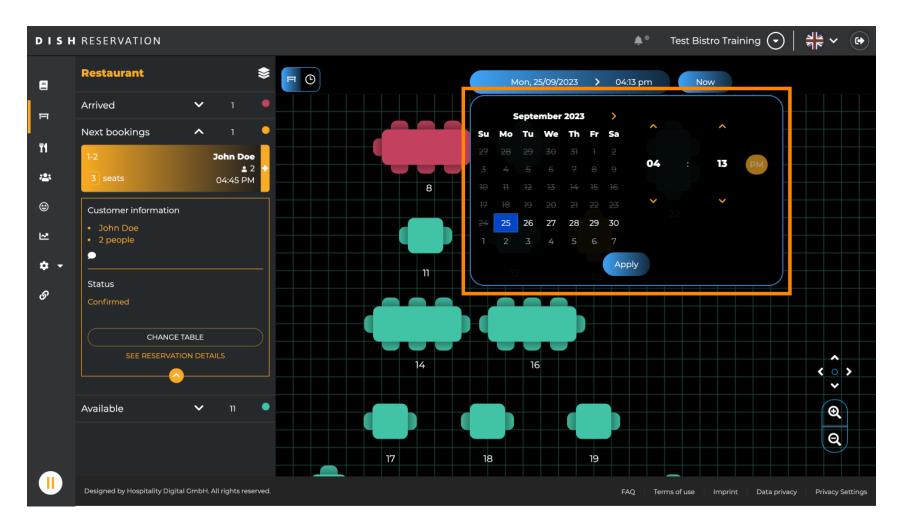

|        |
| Too many guests in house? |                                                                                                                              |            |                    |                   | 6              |        |
| Pause online reservations | Designed by Hospitality Digital GmbH, All rights reserved.                                                                   | AQ   Terr  | ms of use   Imprir | nt   Data privacy | Privacy Se     | ttings |



i

# You then will see your available tables, arrived guests and next bookings. Note: The visual table plan is a feature only included in DISH Professional Reservation.





## • To spectate another date/time, click on the time bar.





## • Then select the date and time you want to spectate.





## • To go back to the current time, click on Now.





When the table icon is selected it shows you the overview of available and booked tables. Click on the watch icon to see an overview of reservations assigned to the tables.





#### You now see the available time slots for the corresponding tables.

| DISH            | RESERVATION                                                |          |            |         |                 | <b>*</b> •             | Test Bistro Trair  | ning 🕤          |                  |
|-----------------|------------------------------------------------------------|----------|------------|---------|-----------------|------------------------|--------------------|-----------------|------------------|
| 8               | Restaurant 📚