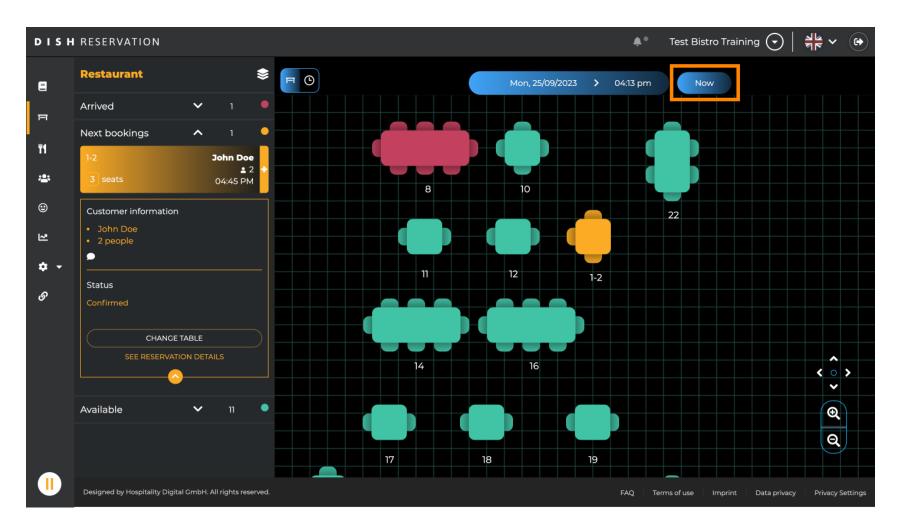

## • To go back to the current time, click on Now.

When the table icon is selected it shows you the overview of available and booked tables. Click on the watch icon to see an overview of reservations assigned to the tables.