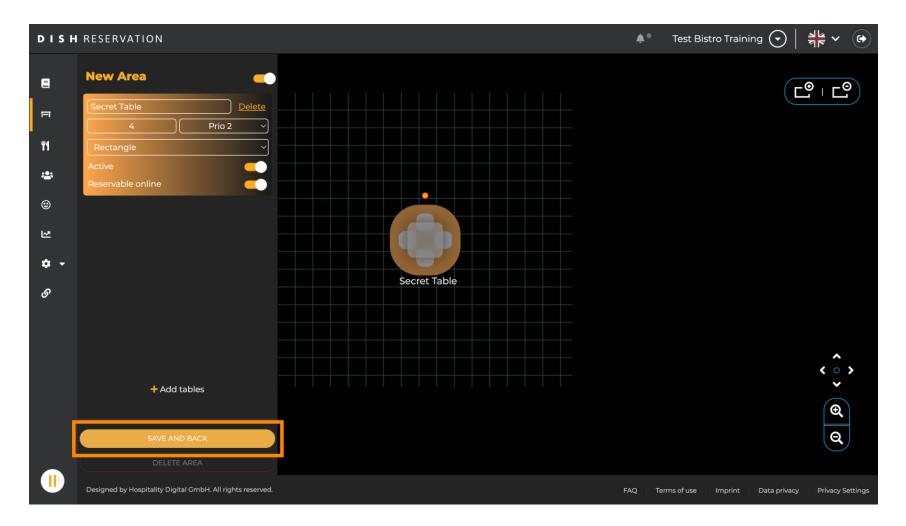

### Now you are able to add tables to this area. To do so click on + Add tables.

### • A new input mask will appear where you have to add the details of the table.

• Once you added the details, you can freely move the new table on your table plan. Simply drag and drop it on the desired spot.

## • Then click on SAVE AND BACK to apply your changes.