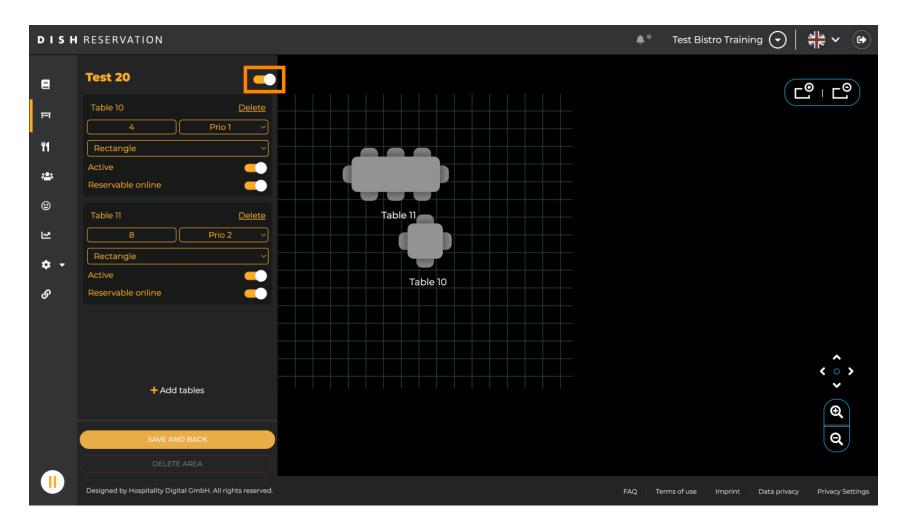

| 16      | -8         |             |                  |                        |                    |              |                     |
|                 | Designed by Hospitality Digital GmbH. All rights reserved. |         |            |             |                  | FAQ Terr               | ms of use Imprint  | Data privacy | Privacy Settings    |



### Now you are able to add tables to this area. To do so click on + Add tables.





### • A new input mask will appear where you have to add the details of the table.





• Once you added the details, you can freely move the new table on your table plan. Simply drag and drop it on the desired spot.





## • Then click on SAVE AND BACK to apply your changes.





## • To disable an area set the slider inactive.





## If you want to remove a table, click on Delete.





To make sure you don't delete a table on accident, you will be asked to confirm your action. To confirm, click on Yes, delete.





# • To remove a complete area, click on DELETE AREA. Note: To delete an area, make sure all tables are deleted and the area is disabled.





To make sure you don't delete an area on accident, you will be asked to confirm your action. To confirm, click on Yes, delete.





## By clicking on + Add areas an input mask for adding the name for the new area will open up.





## Enter the name of the area in the corresponding text field.





• As shown in the previous steps you can create and place tables by clicking on to + Add tables.





Once you finished your setup of the new area, click on SAVE AND