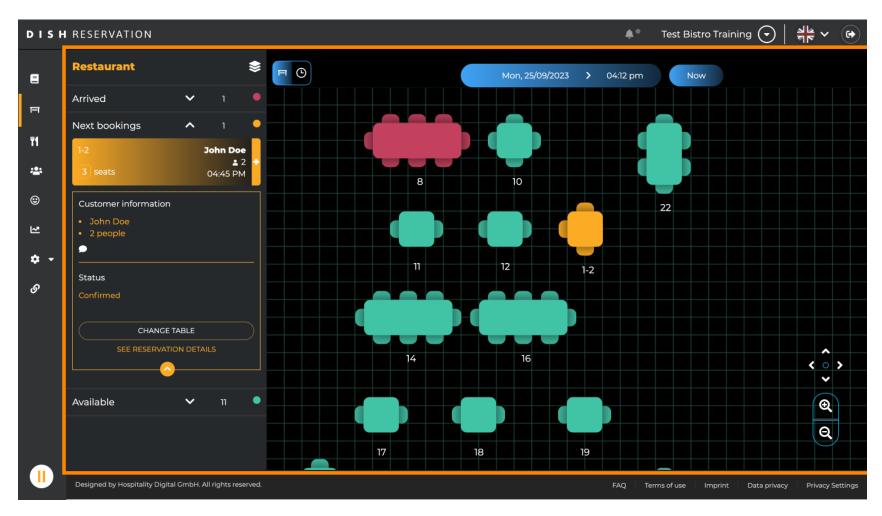

# You then will see your available tables, arrived guests and next bookings. Note: The visual table plan is a feature only included in DISH Professional Reservation.

## • To spectate another date/time, click on the time bar.