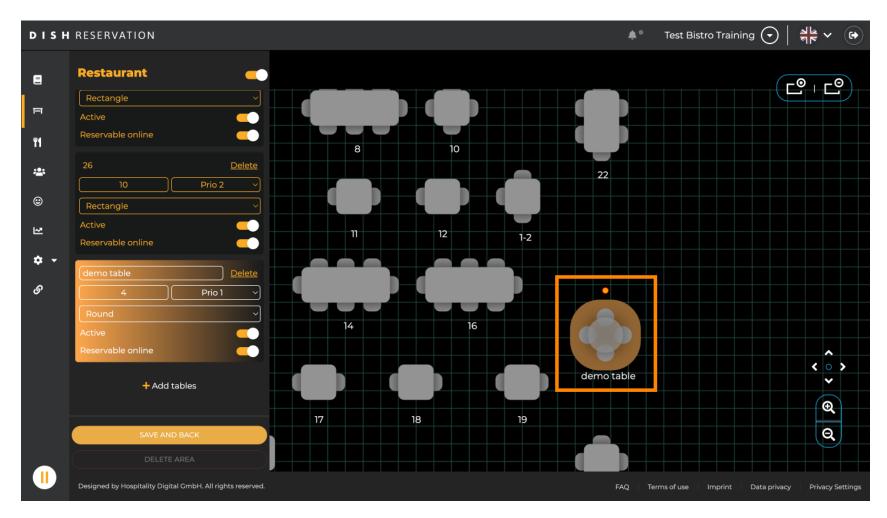

### Now you are able to add tables to this area. To do so click on + Add tables.

### • A new input mask will appear where you have to add the details of the table.

• Once you added the details, you can freely move the new table on your table plan. Simply drag and drop it on the desired spot.