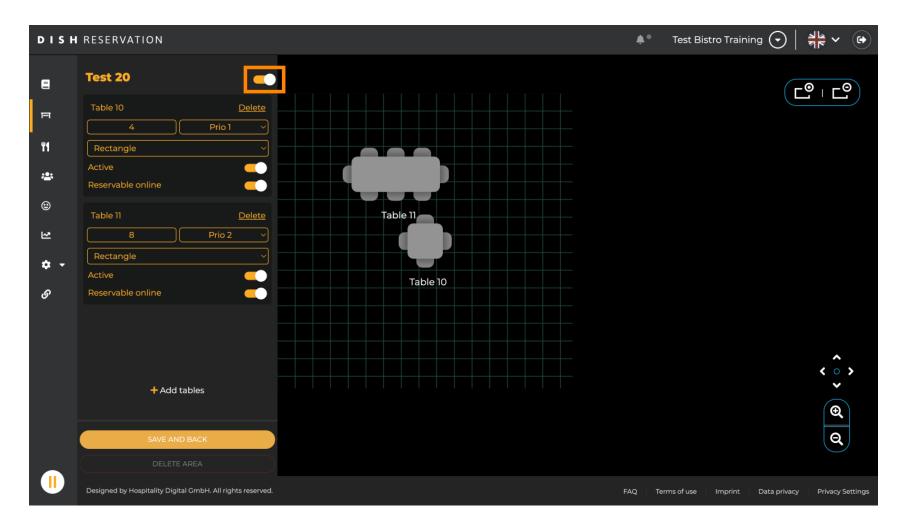

| ۱    | 16 💄 8   |             |                  |                        |                     |             |             |          |
|                 | Designed by Hospitality Digital GmbH. All rights reserve | ed.  |          |             |                  | FAQ Ten                | ms of use   Imprint | Data privac | / Privacy S | Settings |



#### Now you are able to add tables to this area. To do so click on + Add tables.





## A new input mask will appear where you have to add the details of the table.





• Once you added the details, you can freely move the new table on your table plan. Simply drag and drop it on the desired spot.





## • Then click on SAVE AND BACK to apply your changes.





## • To disable an area set the slider inactive.





#### If you want to remove a table, click on Delete.





• To make sure you don't delete a table on accident, you will be asked to confirm your action. To confirm, click on Yes, delete.





# • To remove a complete area, click on DELETE AREA. Note: To delete an area, make sure all tables are deleted and the area is disabled.





To make sure you don't delete an area on accident, you will be asked to confirm your action. To confirm, click on Yes, delete.





#### By clicking on + Add areas an input mask for adding the name for the new area will open up.





## Enter the name of the area in the corresponding text field.





• As shown in the previous steps you can create and place tables by clicking on to + Add tables.





Once you finished your setup of the new area, click on SAV