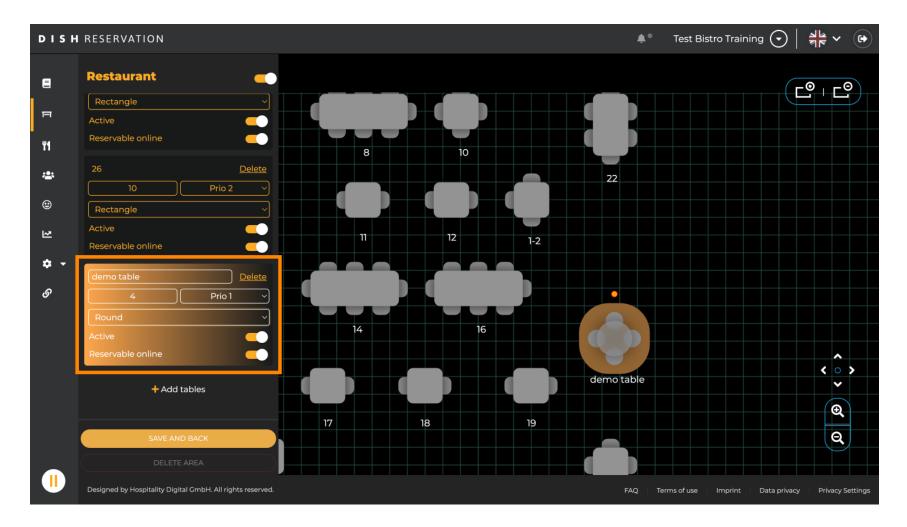

#### Now you are able to add tables to this area. To do so click on + Add tables.

## A new input mask will appear where you have to add the details of the table.

• Once you added the details, you can freely move the new table on your table plan. Simply drag and drop it on the desired spot.