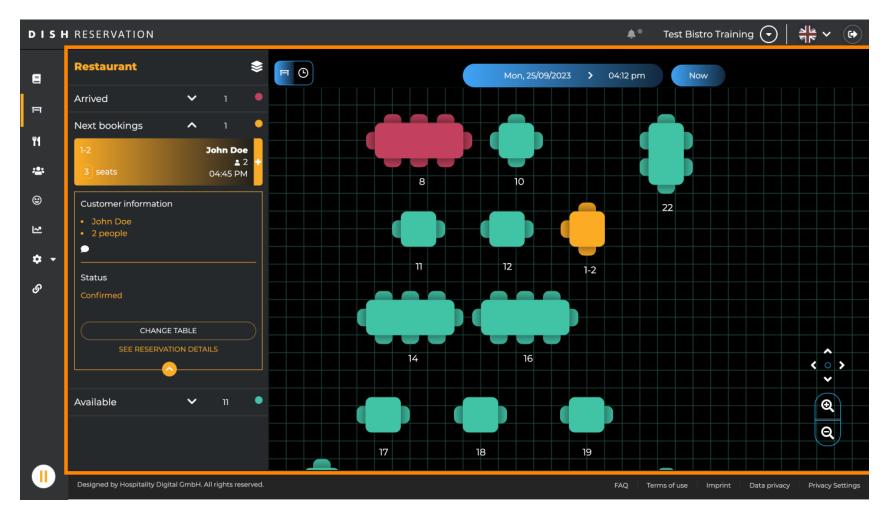

## You then will see your available tables, arrived guests and next bookings. Note: The visual table plan is a feature only included in DISH Professional Reservation.

When the table icon is selected it shows you the overview of available and booked tables. Click on the watch icon to see an overview of reservations assigned to the tables.