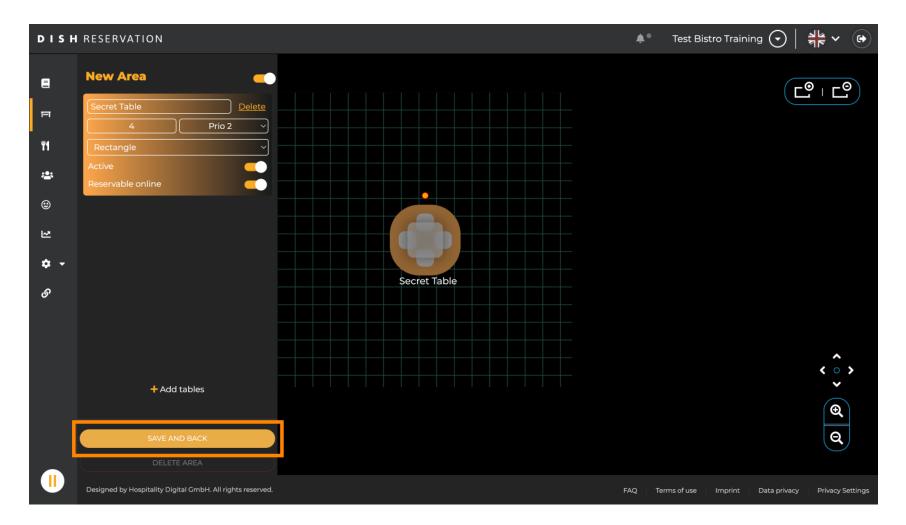

## A new input mask will appear where you have to add the details of the table.

• Once you added the details, you can freely move the new table on your table plan. Simply drag and drop it on the desired spot.

## • Then click on SAVE AND BACK to apply your changes.