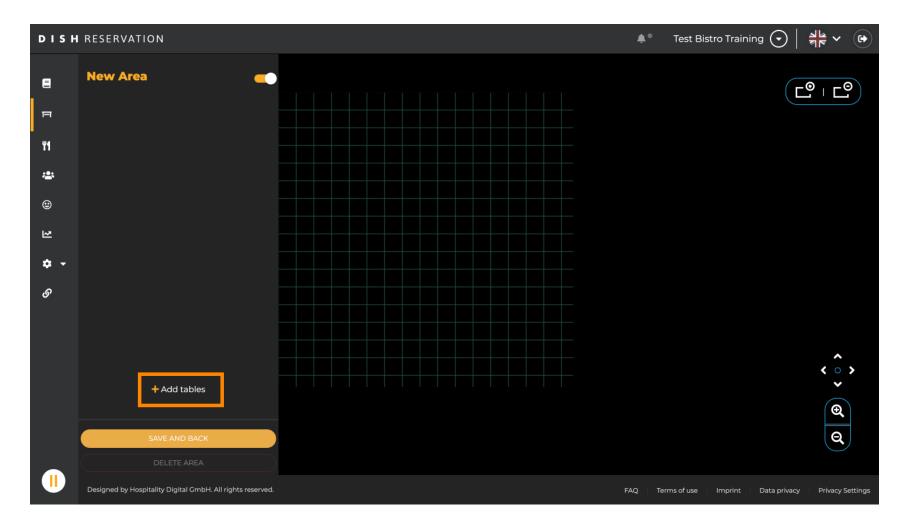

#### Now you are able to add tables to this area. To do so click on + Add tables.