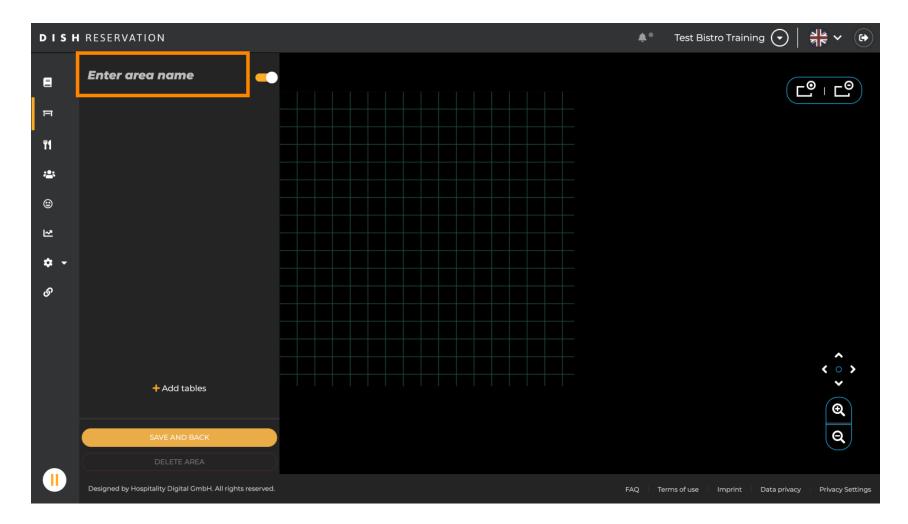

#### By clicking on + Add areas an input mask for adding the name for the new area will open up.

## Enter the name of the area in the corresponding text field.

• As shown in the previous steps you can create and place tables by clicking on to + Add tables.

Once you finished your setup of the new area, click on SAVE AND BACK to apply the changes.