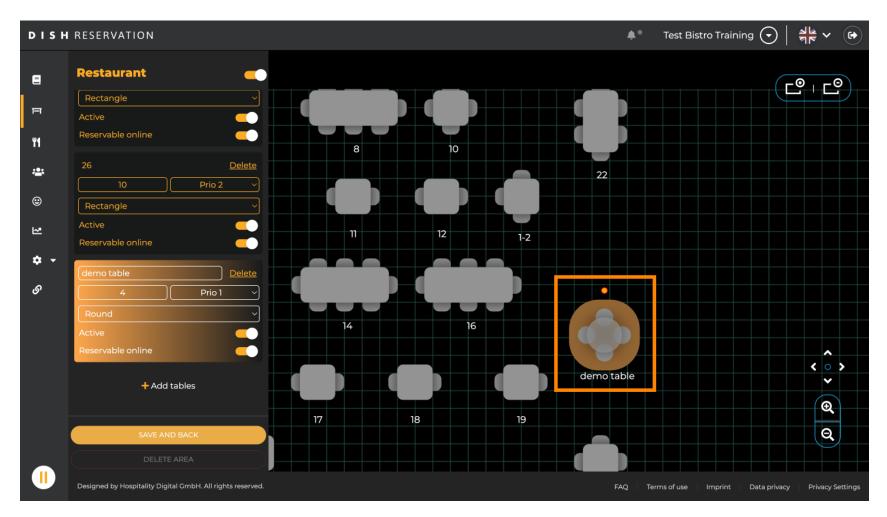

## A new input mask will appear where you have to add the details of the table.

• Once you added the details, you can freely move the new table on your table plan. Simply drag and drop it on the desired spot.