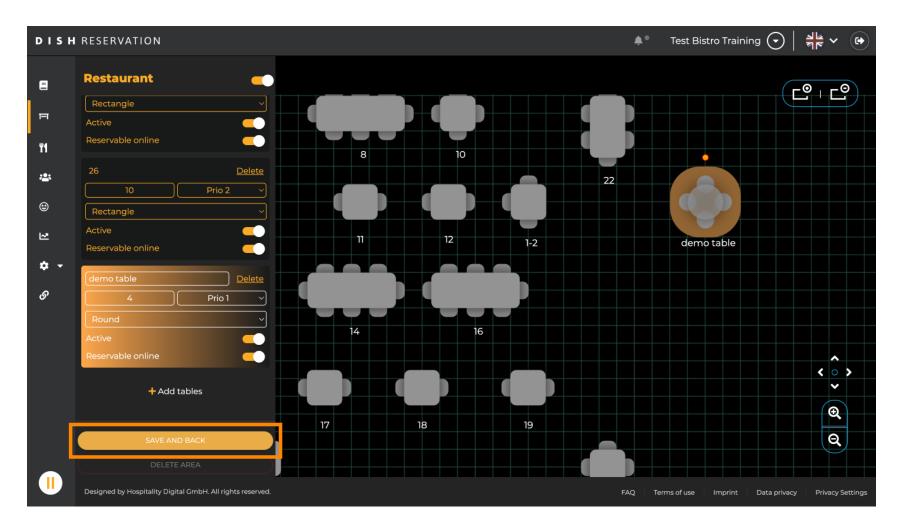

|
|                 |                                                          | ۱    | 16 💄 8   |             |                  |                        |                     |             |             |          |
|                 | Designed by Hospitality Digital GmbH. All rights reserve | ed.  |          |             |                  | FAQ Ten                | ms of use   Imprint | Data privac | / Privacy S | Settings |



#### Now you are able to add tables to this area. To do so click on + Add tables.





## A new input mask will appear where you have to add the details of the table.





• Once you added the details, you can freely move the new table on your table plan. Simply drag and drop it on the desired spot.





## • Then click on SAVE AND BACK to apply your changes.





## • To disable an area set the slider inactive.





#### If you want to remove a table, click on Delete.





• To make sure you don't delete a table on accident, you will be asked to confirm your action. To confirm, click on Yes, delete.





# • To remove a complete area, click on DELETE AREA. Note: To delete an area, make sure all tables are deleted and the area is disabled.





To make sure you don't delete an area on accident, you will be asked to confirm your action. To confirm, click on Yes, delete.





#### By clicking on + Add areas an input mask for adding the name for the new area will open up.





## Enter the name of the area in the corresponding text field.





• As shown in the previous steps you can create and place tables by clicking on to + Add tables.





Once