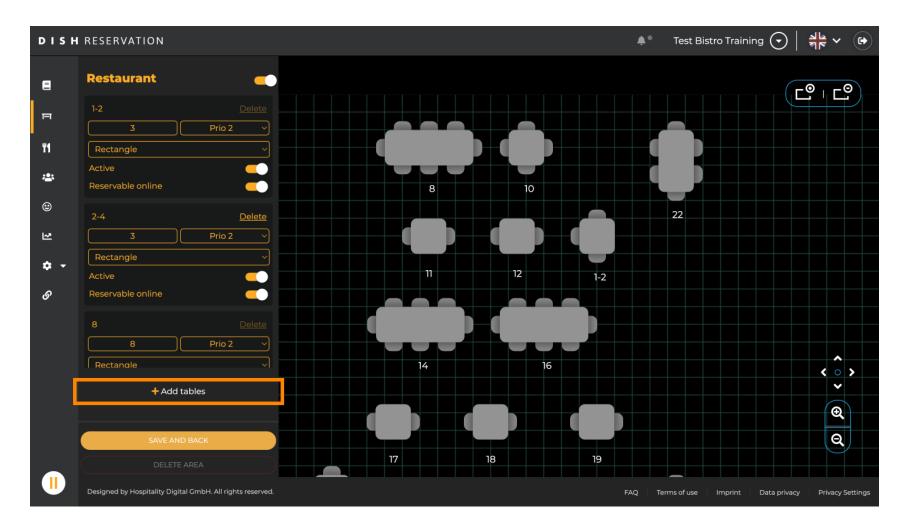

#### Now you are able to add tables to this area. To do so click on + Add tables.

## A new input mask will appear where you have to add the details of the table.

• Once you added the details, you can freely move the new table on your table plan. Simply drag and drop it on the desired spot.