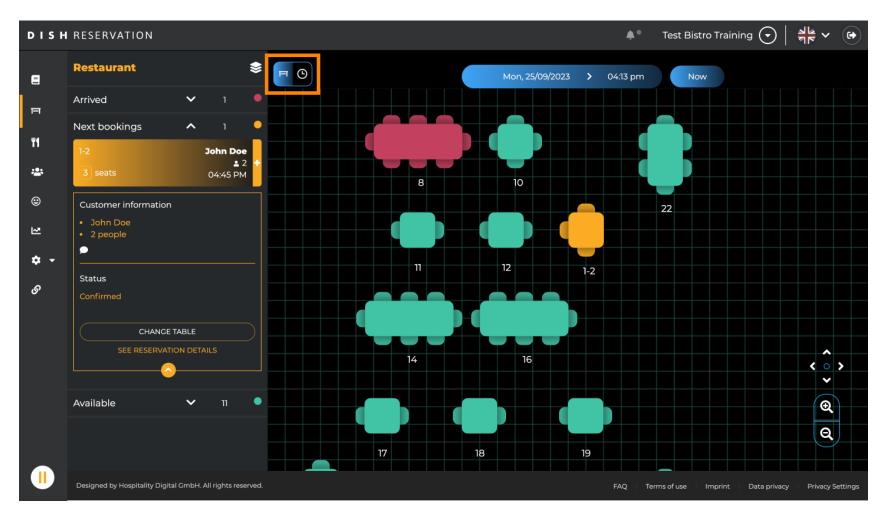

## You then will see your available tables, arrived guests and next bookings. Note: The visual table plan is a feature only included in DISH Professional Reservation.

When the table icon is selected it shows you the overview of available and booked tables. Click on the watch icon to see an overview of reservations assigned to the tables.