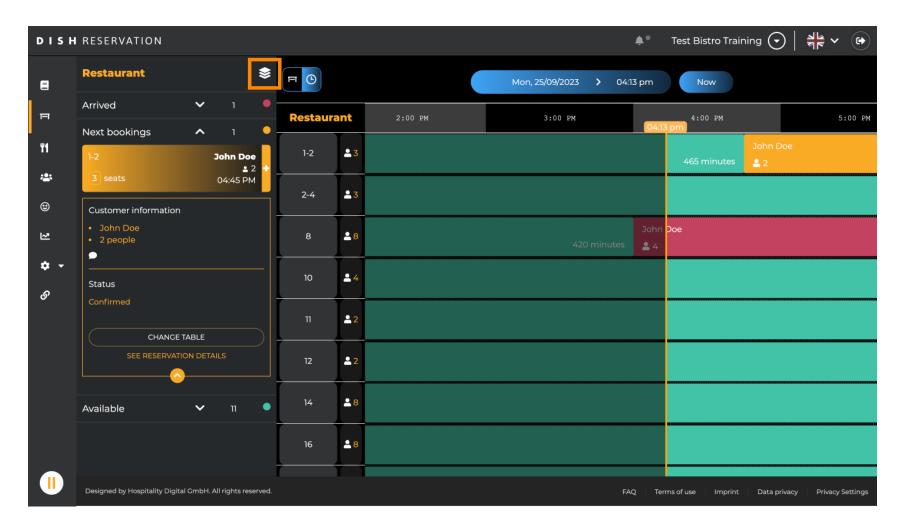

#### You now see the available time slots for the corresponding tables.

| DISI            | RESERVATION                                                |          |            | 4                       | Test Bistro Training            |                          |
|-----------------|------------------------------------------------------------|----------|------------|-------------------------|---------------------------------|--------------------------|
| 8               | Restaurant 📚                                               | F C      |            | Mon, 25/09/2023 💙 04:13 | om Now                          |                          |
| F               | Arrived 🗸 1 🛡                                              | Restaura | nt 2:00 PM | 3:00 PM                 | 4:00 PM                         | 5:00 PM                  |
| ¥1              | Next bookings ∧ 1<br>1-2 John Doe<br>▲ 2 ★                 | 1-2      | <b>1</b> 3 |                         | John I<br>465 minutes 2         | Doe                      |
| <b>*</b>        | 3 seats 04:45 PM                                           | 2-4      | <b>2</b> 3 |                         |                                 |                          |
| 2               | <ul><li>John Doe</li><li>2 people</li></ul>                | 8        | <b>≜</b> 8 | 420 minutes             | John <mark>Doe</mark><br>• 4    |                          |
| <b>ଦ</b> -<br>ଡ | <br>Status                                                 | 10       | <b>2</b> 4 |                         |                                 |                          |
| Ŭ               | Confirmed<br>CHANCE TABLE                                  | 11       | <b>≜</b> 2 |                         |                                 |                          |
|                 | SEE RESERVATION DETAILS                                    | 12       | <b>1</b> 2 |                         |                                 |                          |
|                 | Available 🗸 11 •                                           | 14       | <b>8</b>   |                         |                                 |                          |
|                 |                                                            | 16       | <b>≜</b> 8 |                         |                                 |                          |
|                 | Designed by Hospitality Digital GmbH. All rights reserved. |          |            | FAQ                     | Terms of use   Imprint   Data p | privacy Privacy Settings |