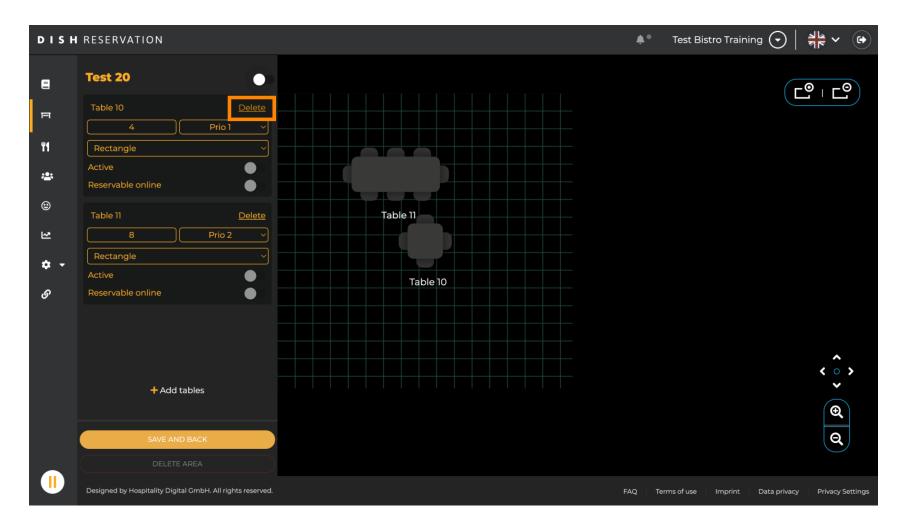

#### If you want to remove a table, click on Delete.

• To make sure you don't delete a table on accident, you will be asked to confirm your action. To confirm, click on Yes, delete.