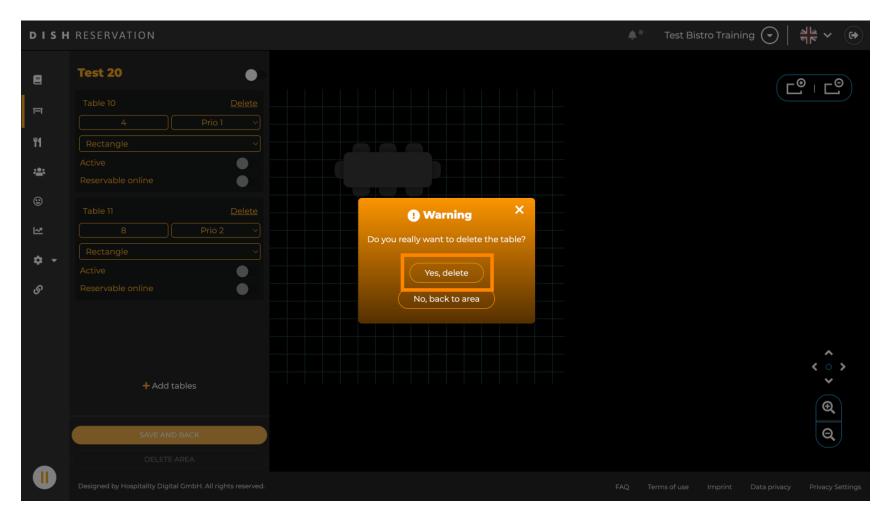

#### If you want to remove a table, click on Delete.

• To make sure you don't delete a table on accident, you will be asked to confirm your action. To confirm, click on Yes, delete.