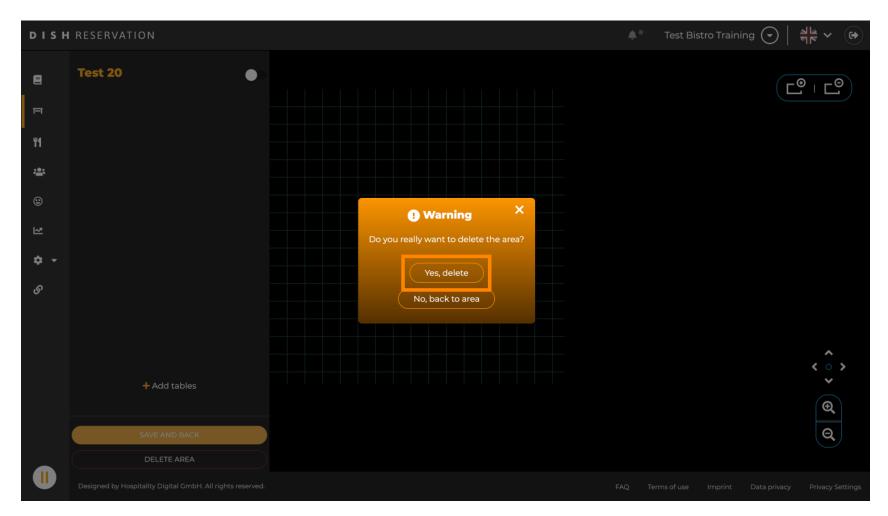

# • To remove a complete area, click on DELETE AREA. Note: To delete an area, make sure all tables are deleted and the area is disabled.

To make sure you don't delete an area on accident, you will be asked to confirm your action. To confirm, click on Yes, delete.