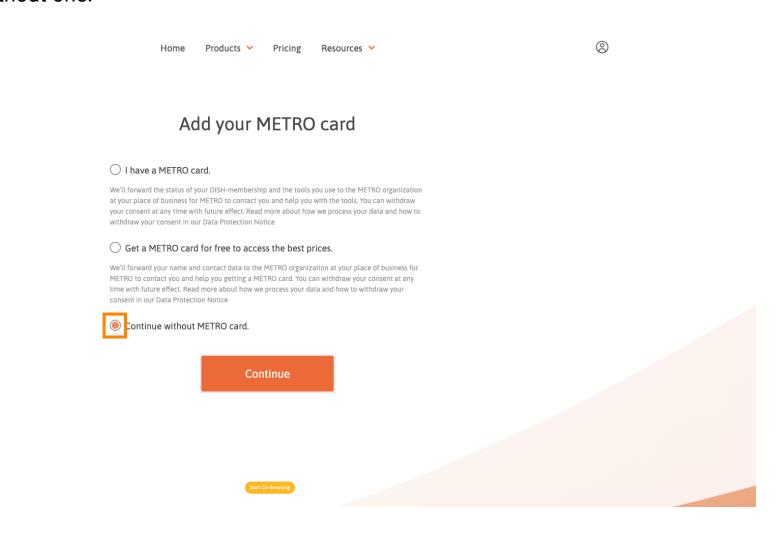

Now, click on order now.

Set the check circle depending on whether you have a metro card, you want to get one for free or you want to continue without one.

Click continue to start the ordering process.

I S H