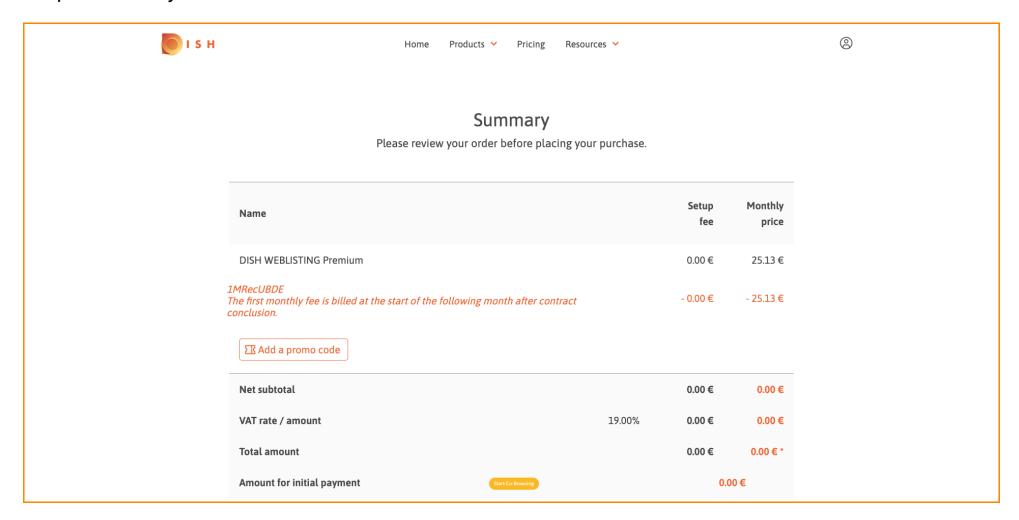

An order summary will be displayed now. You also have the possibility to add a promo code at this point. After you verified that the order is correct scroll further down.

• Accept the terms and conditions and acknowledge the privacy policy by setting the check mark.