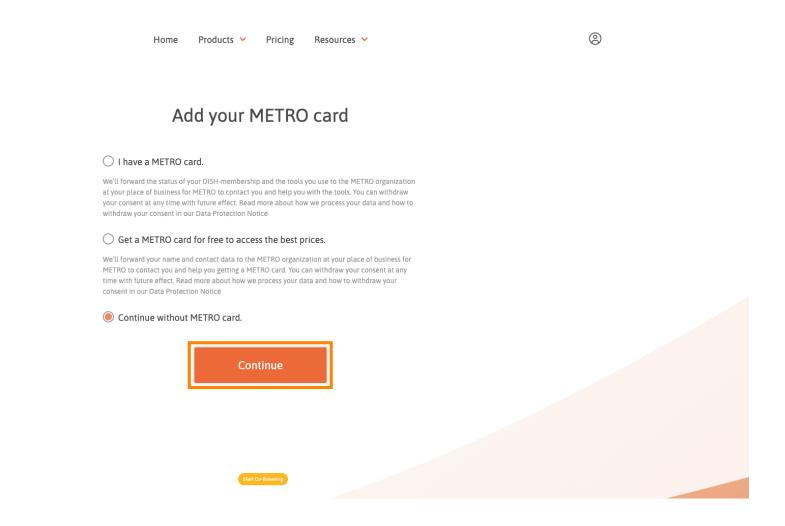

Now, click on order now.

Set the check circle depending on whether you have a metro card, you want to get one for free or you want to continue without one.

Click continue to start the ordering process.

I S H