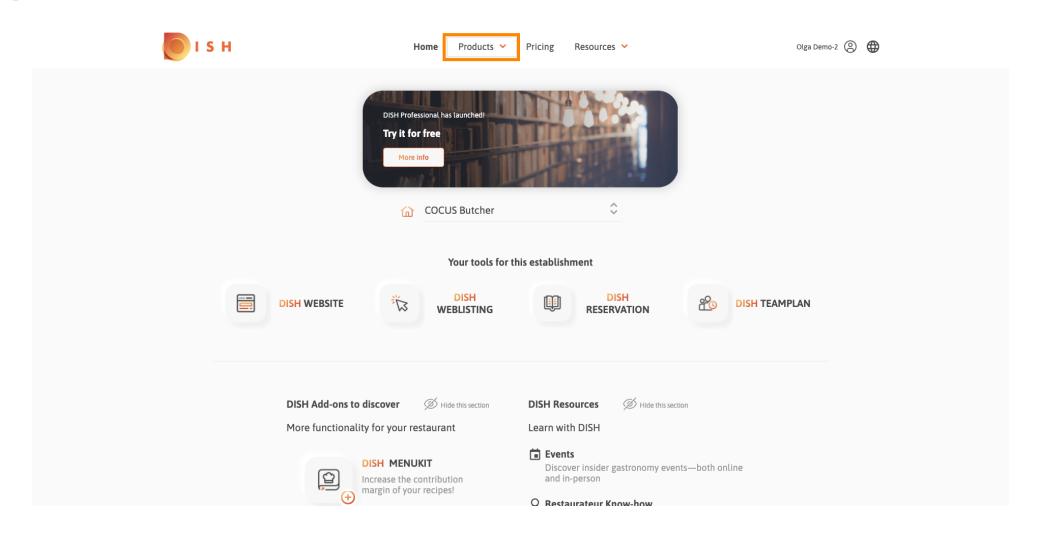

The first step is to log in to your DISH account. Choose products from the top menu.

All our various products, addons and partners are displayed here. Select DISH Weblisting Premium from the DISH Addons section.