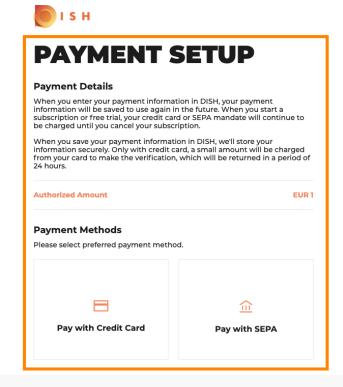

Click buy now to complete the purchase.

After that you will be redirected to the payment setup. Note: Your payment information will be saved securely.

Return to Main Site

Select a payment method by clicking on it.