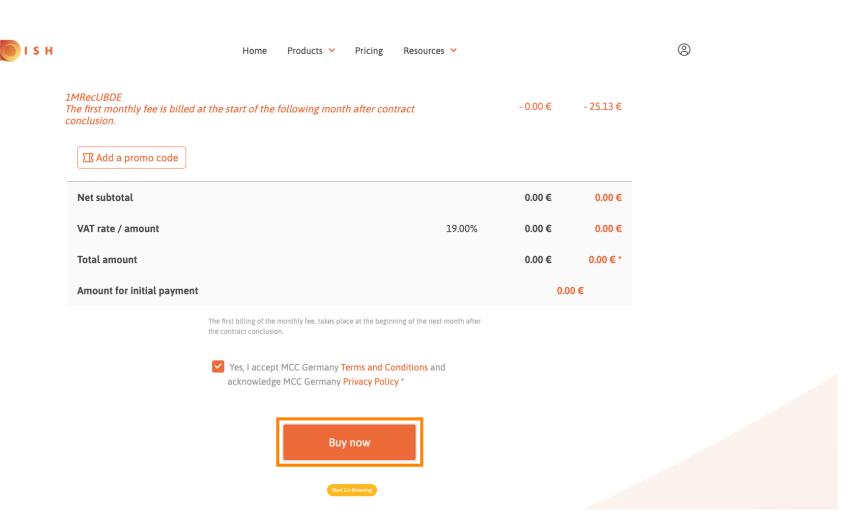

Click buy now to complete the purchase.

After that you will be redirected to the payment setup. Note: Your payment information will be saved securely.

Return to Main Site

Select a payment method by clicking on it.