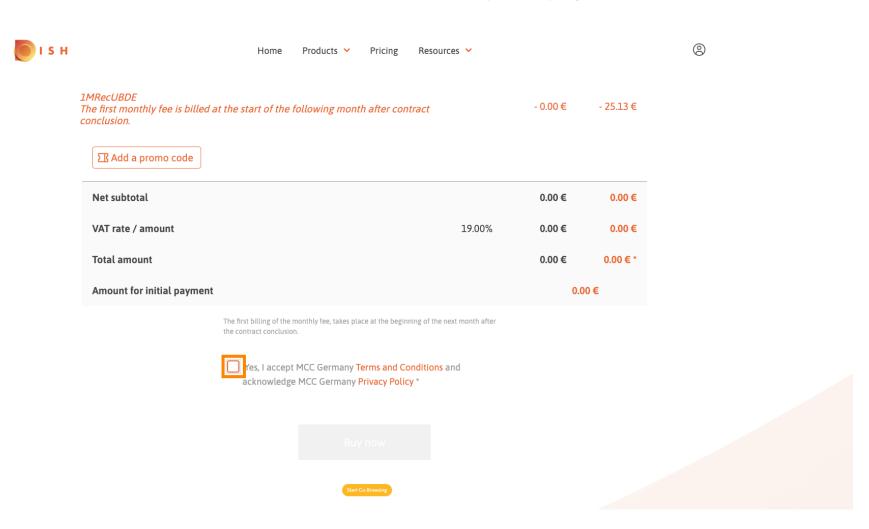

An order summary will be displayed now. You also have the possibility to add a promo code at this point. After you verified that the order is correct scroll further down.

• Accept the terms and conditions and acknowledge the privacy policy by setting the check mark.