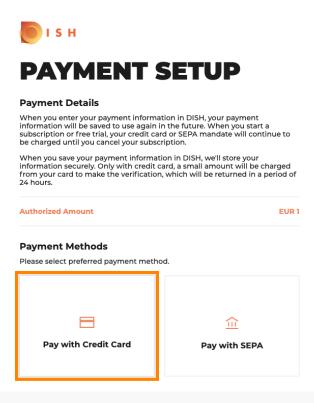

Click buy now to complete the purchase.

After that you will be redirected to the payment setup. Note: Your payment information will be saved securely.

Return to Main Site

Select a payment method by clicking on it.