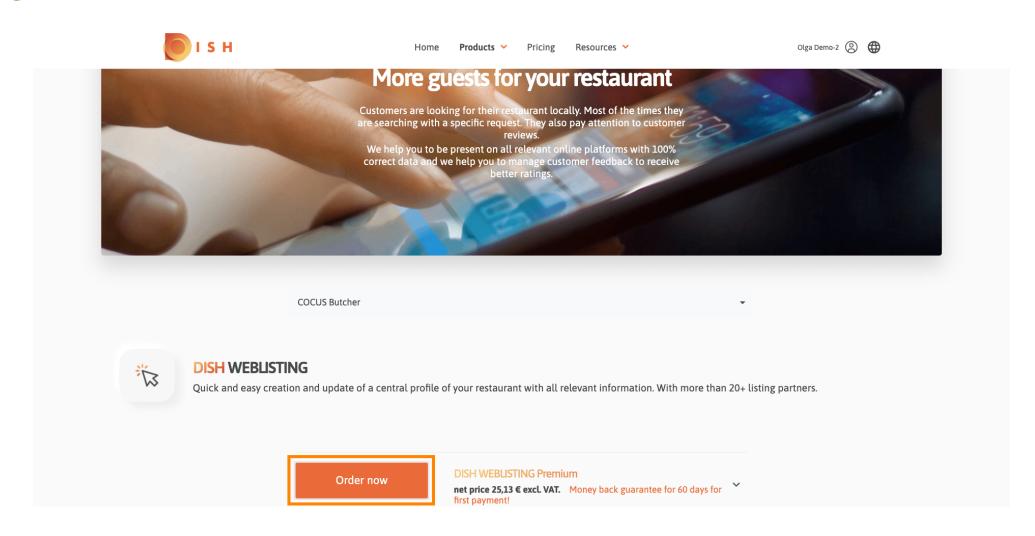

Now, click on order now.

Set the check circle depending on whether you have a metro card, you want to get one for free or you want to continue without one.

Click continue to start the ordering process.

I S H