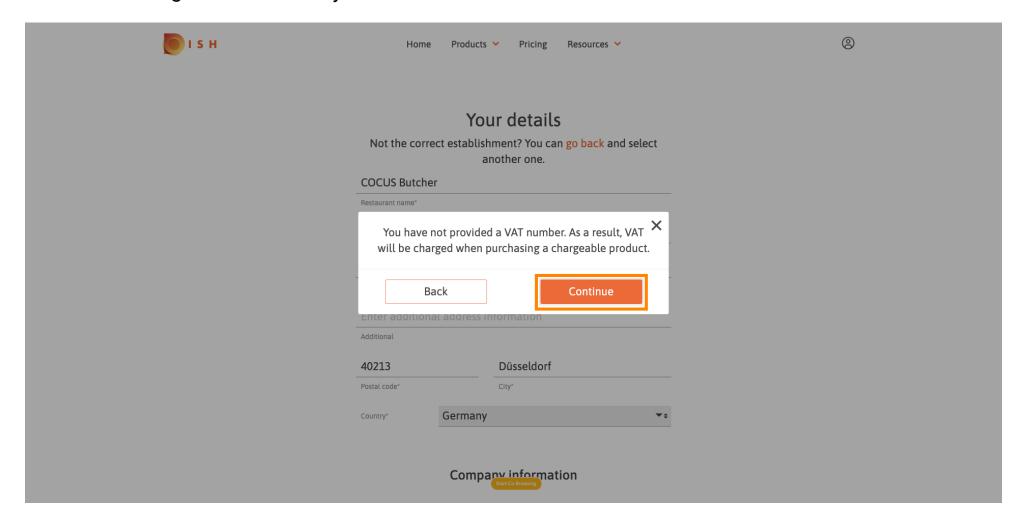

### DISH Weblisting Premium - How to purchase the tool

Enter your details into the designated fields if they're not already prefilled.

(2)

To confirm your entries, click on continue.

• If you didn't provide a VAT number, VAT will be charged when purchasing a chargeable product. Click on continue or go back and add your VAT number.