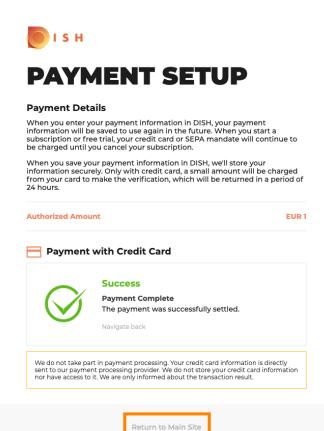

Copyright © 2021 - All rights reserved

Your payment is now completed. Click on return to main site to get started.

That's it. You've successfully purchased DISH Weblisting Premium. Click on get started to start the setup process.