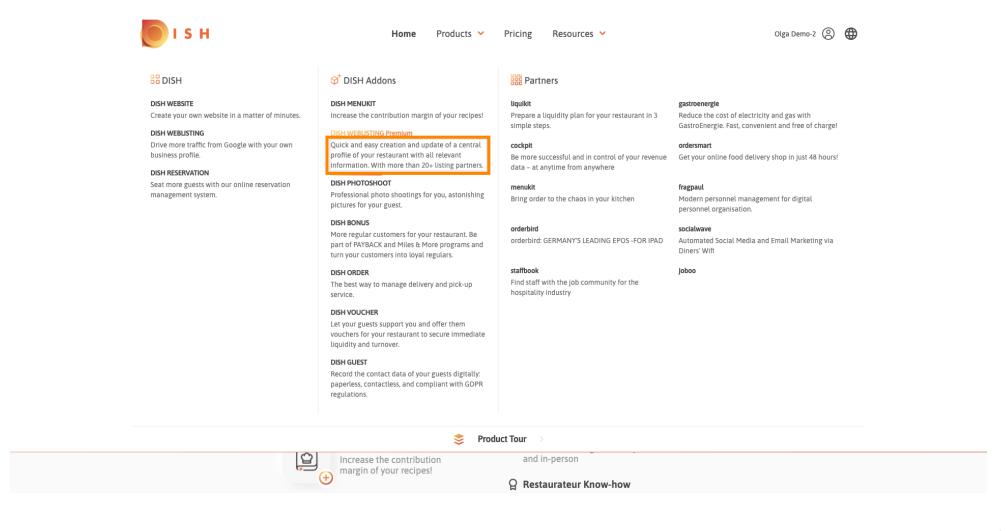

The first step is to log in to your DISH account. Choose products from the top menu.

All our various products, addons and partners are displayed here. Select DISH Weblisting Premium from the DISH Addons section.