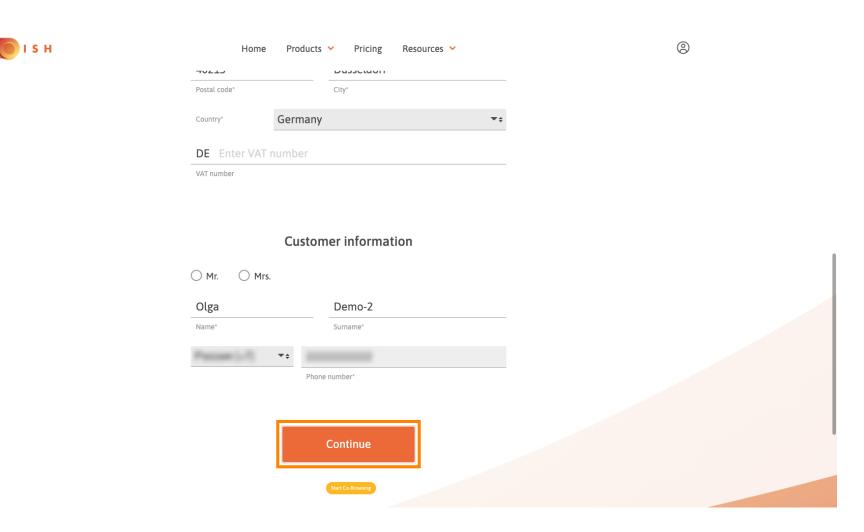

### DISH Weblisting Premium - How to purchase the tool

Enter your details into the designated fields if they're not already prefilled.

(2)

To confirm your entries, click on continue.

• If you didn't provide a VAT number, VAT will be charged when purchasing a chargeable product. Click on continue or go back and add your VAT number.