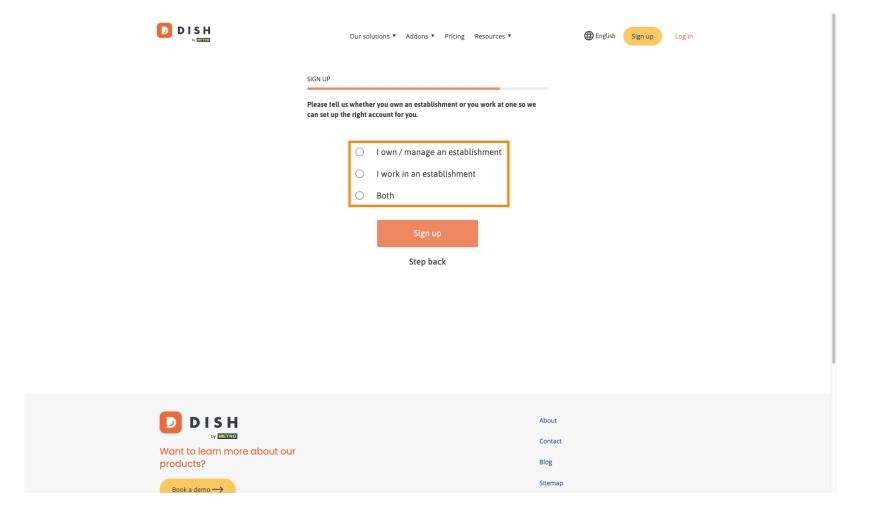

Now enter a password and confirm it by repeating it. To do so use the corresponding text fields.

• Once you entered your password and confirmed it, click on Next to proceed.

Then choose whether you own / manage an establishment, work in it, or both by selecting the corresponding selecting field.