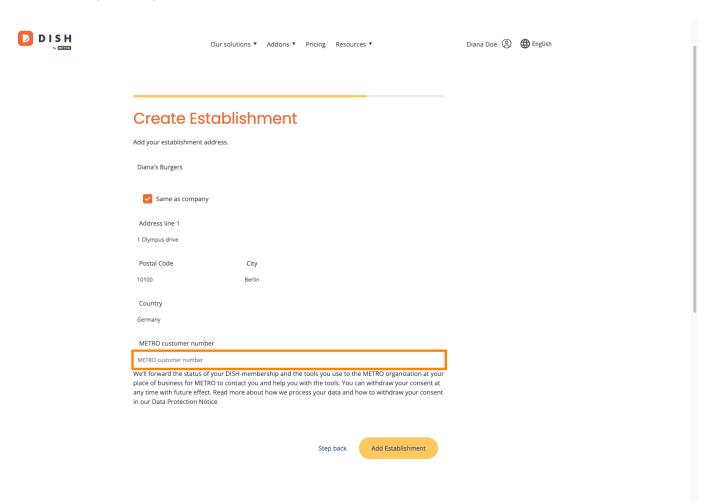

• Once you entered all the needed information, click on Next to proceed.

In the final step, you have to enter the establishment's address. If it is the same as your company, you can leave it as it is. If it is not, deselect the check mark for Same as company and adjust the establishment's address.

DISH

If you like to receive future support for your DISH tools we can forward your details to your nearest METRO organization. Simply add your METRO customer number into the corresponding text field.

Then click on Add Establishment to finish the process of linking your establishment to your DISH account.