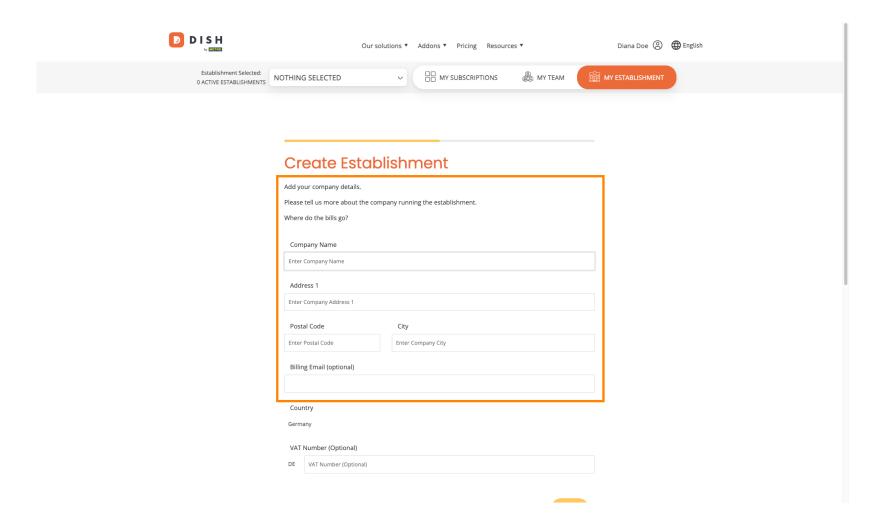

Once you added the information, click on Next to proceed.

Then enter the billing address of your company into the designated text fields.

If you have a VAT number add this one into the corresponding text field as well. Note: The VAT number may be optional depending on in which country you are located.