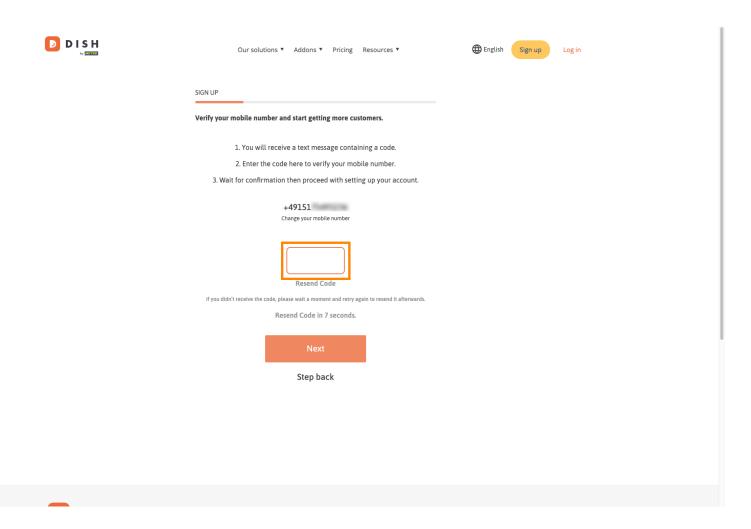

Afterward, accept the term and conditions of DISH and acknowledge the privacy policy by setting the check mark on the selecting field.

Now click on Verify Mobile Number.

You will receive a code on your mobile phone. Please enter it into the corresponding field.

DISH

And click on Next to proceed.

• Now enter your email-address into the corresponding text field.

Select your country in the drop-down menu.

And then select your notification settings by setting the check mark in the corresponding selection field