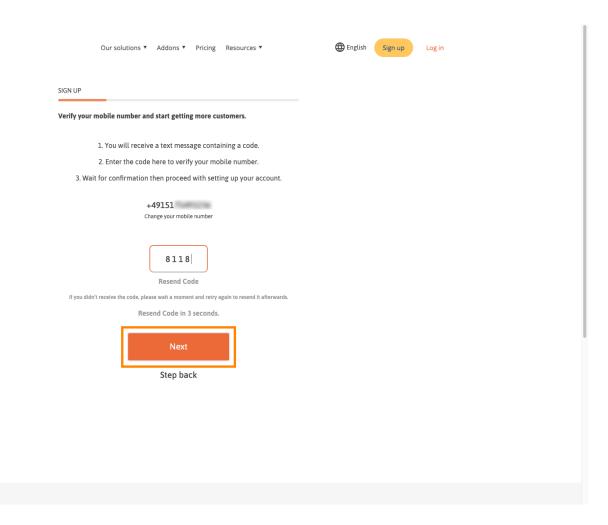

Afterward, accept the term and conditions of DISH and acknowledge the privacy policy by setting the check mark on the selecting field.

Now click on Verify Mobile Number.

You will receive a code on your mobile phone. Please enter it into the corresponding field.

DISH

And click on Next to proceed.

• Now enter your email-address into the corresponding text field.

Select your country in the drop-down menu.

And then select your notification settings by setting the check mark in the corresponding selection field