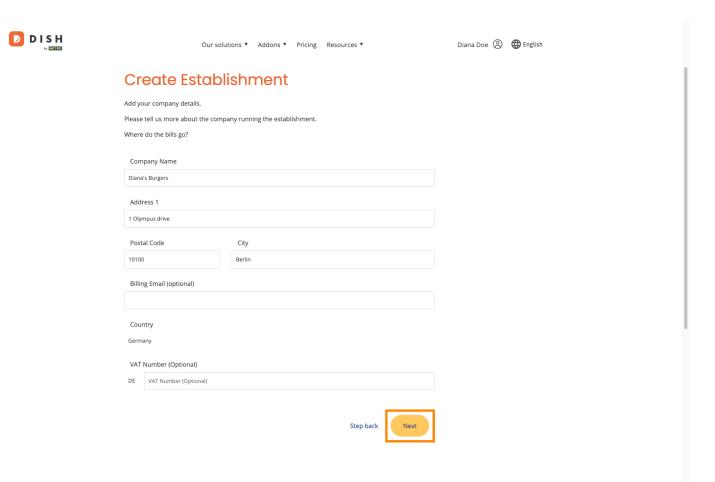

Once you added the information, click on Next to proceed.

Then enter the billing address of your company into the designated text fields.

If you have a VAT number add this one into the corresponding text field as well. Note: The VAT number may be optional depending on in which country you are located.

• Once you entered all the needed information, click on Next to proceed.

In the final step, you have to enter the establishment's address. If it is the same as your company, you can leave it as it is. If it is not, deselect the check mark for Same as company and adjust the establishment's address.