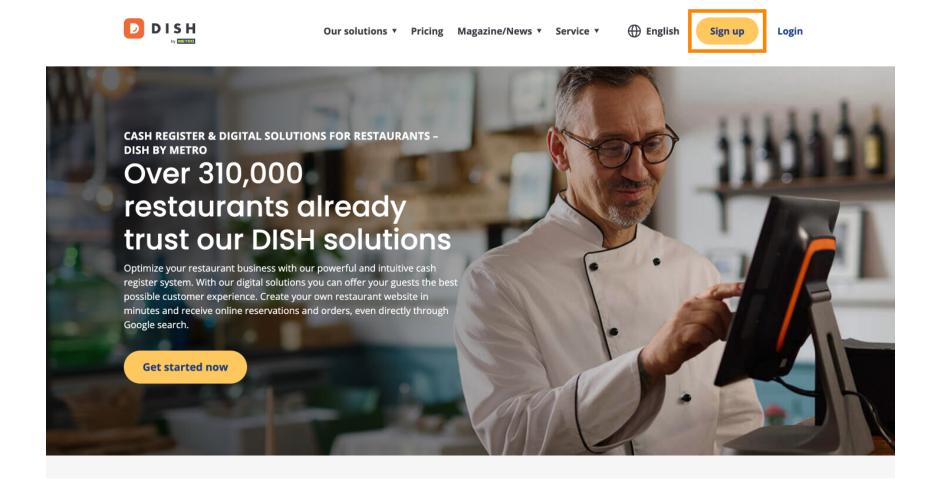

Welcome to the dish.co homepage. In this tutorial we show you how to create a brand new DISH account.

First, click on Sign up.

Then enter your name and mobile number. To do so use the corresponding text fields.