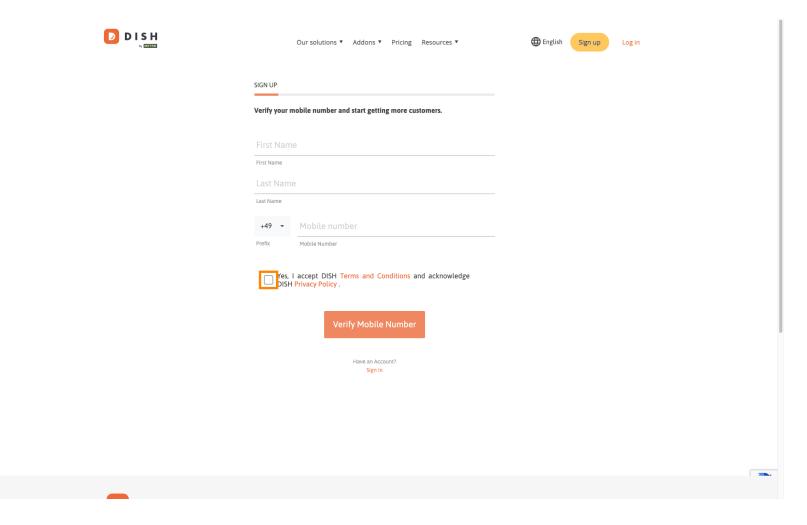

Afterward, accept the term and conditions of DISH and acknowledge the privacy policy by setting the check mark on the selecting field.

Now click on Verify Mobile Number.

You will receive a code on your mobile phone. Please enter it into the corresponding field.