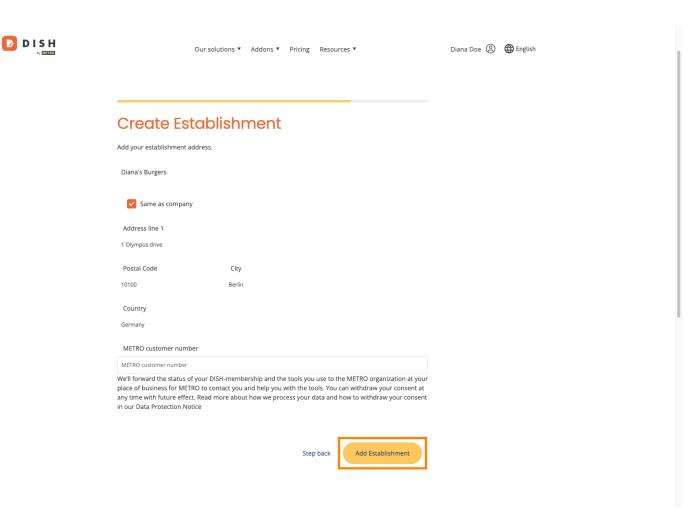

DISH

If you like to receive future support for your DISH tools we can forward your details to your nearest METRO organization. Simply add your METRO customer number into the corresponding text field.

Then click on Add Establishment to finish the process of linking your establishment to your DISH account.