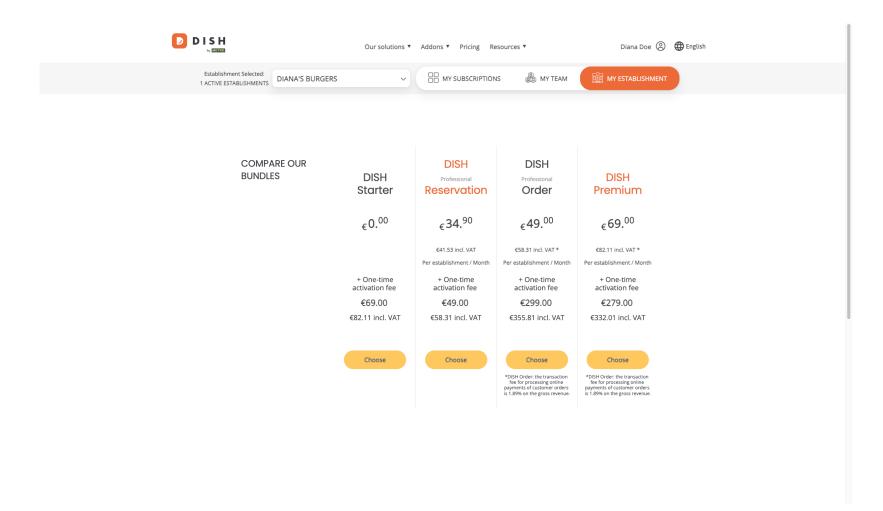

he VAT number may be optional depending on in which country you are located.





• Once you entered all the needed information, click on Next to proceed.





In the final step, you have to enter the establishment's address. If it is the same as your company, you can leave it as it is. If it is not, deselect the check mark for Same as company and adjust the establishment's address.



DISH





If you like to receive future support for your DISH tools we can forward your details to your nearest METRO organization. Simply add your METRO customer number into the corresponding text field.





Then click on Add Establishment to finish the process of linking your establishment to your DISH account.



That's it. You completed the tutorial and now know how to create a brand new DISH account.







Scan to go to the interactive player