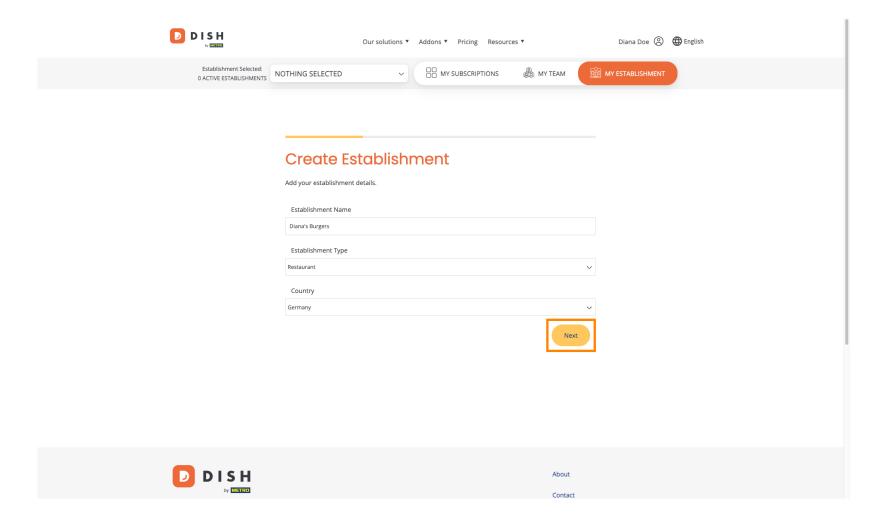

To now finish up the registration process click on Sign up.

You successfully created your DISH account.

• You now need to add an establishment to your account. For that, click on Add Establishment.

To create an establishment, enter your establishment's name, type and country. To do so use the given text field and drop-down menus.

Once you added the information, click on Next to proceed.

Then enter the billing address of your company into the designated text fields.

If you have a VAT number add this one into the corresponding text field as well. Note: The VAT number may be optional depending on in which country you are located.