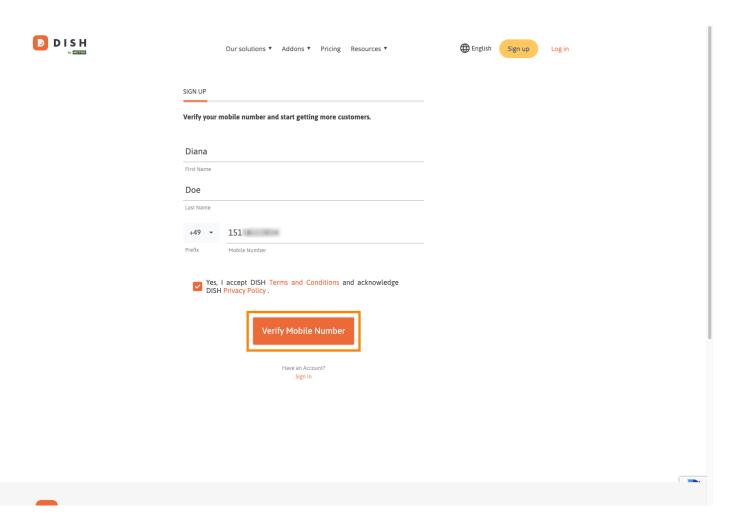

Welcome to the dish.co homepage. In this tutorial we show you how to create a brand new DISH account.

First, click on Sign up.

Then enter your name and mobile number. To do so use the corresponding text fields.

Afterward, accept the term and conditions of DISH and acknowledge the privacy policy by setting the check mark on the selecting field.

Now click on Verify Mobile Number.

You will receive a code on your mobile phone. Please enter it into the corresponding field.