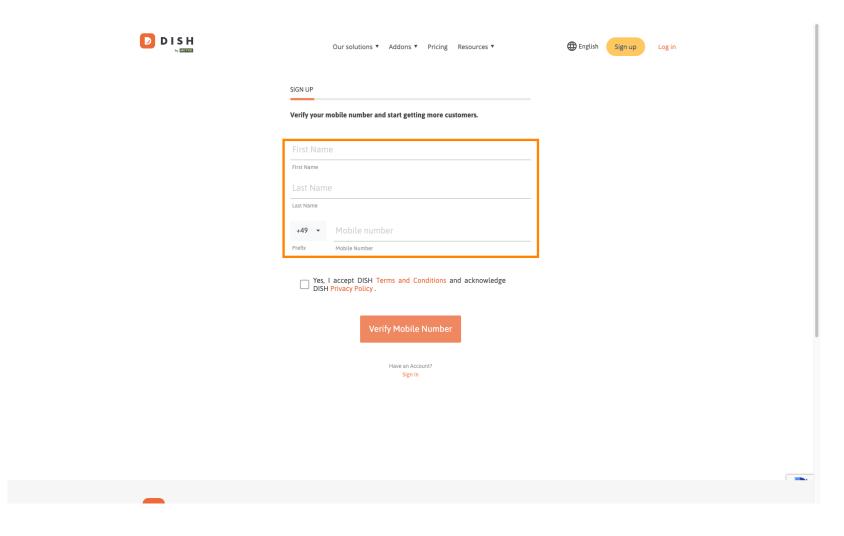

Welcome to the dish.co homepage. In this tutorial we show you how to create a brand new DISH account.

First, click on Sign up.

Then enter your name and mobile number. To do so use the corresponding text fields.

Afterward, accept the term and conditions of DISH and acknowledge the privacy policy by setting the check mark on the selecting field.

Now click on Verify Mobile Number.

You will receive a code on your mobile phone. Please enter it into the corresponding field.