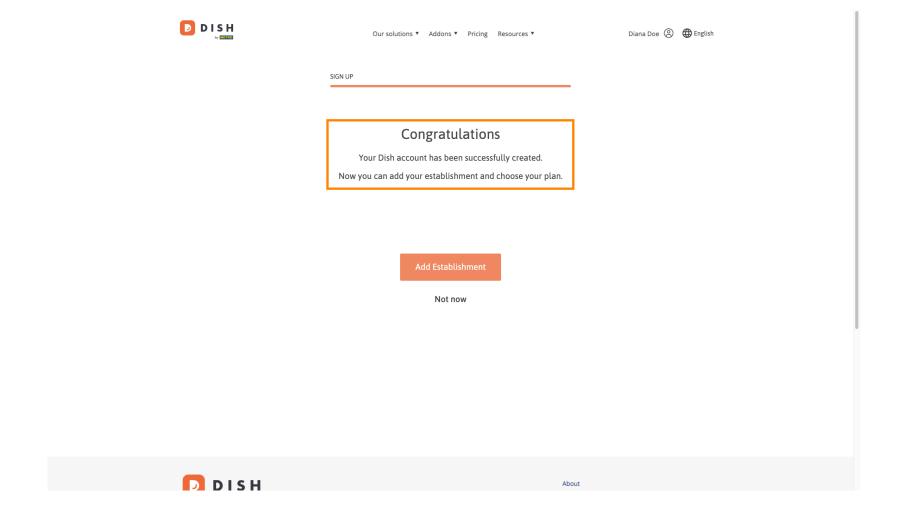

To now finish up the registration process click on Sign up.

You successfully created your DISH account.

• You now need to add an establishment to your account. For that, click on Add Establishment.

To create an establishment, enter your establishment's name, type and country. To do so use the given text field and drop-down menus.