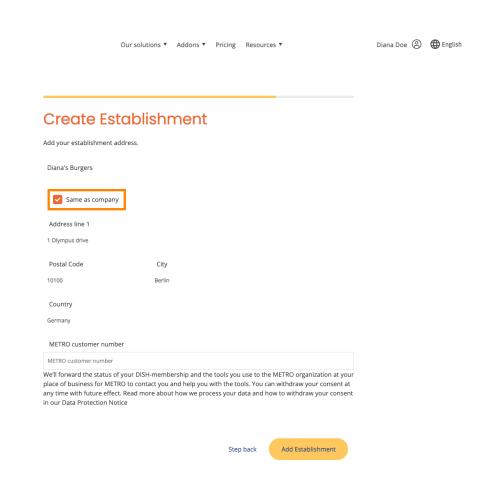

• Once you entered all the needed information, click on Next to proceed.

In the final step, you have to enter the establishment's address. If it is the same as your company, you can leave it as it is. If it is not, deselect the check mark for Same as company and adjust the establishment's address.

DISH

If you like to receive future support for your DISH tools we can forward your details to your nearest METRO organization. Simply add your METRO customer number into the corresponding text field.

Then click on Add Establishment to finish the process of linking your establishment to your DISH account.