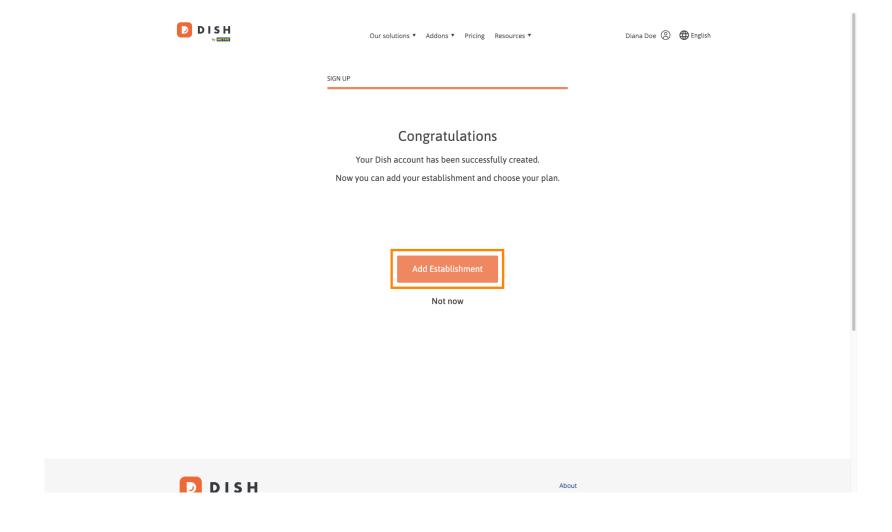

To now finish up the registration process click on Sign up.

You successfully created your DISH account.

• You now need to add an establishment to your account. For that, click on Add Establishment.

To create an establishment, enter your establishment's name, type and country. To do so use the given text field and drop-down menus.