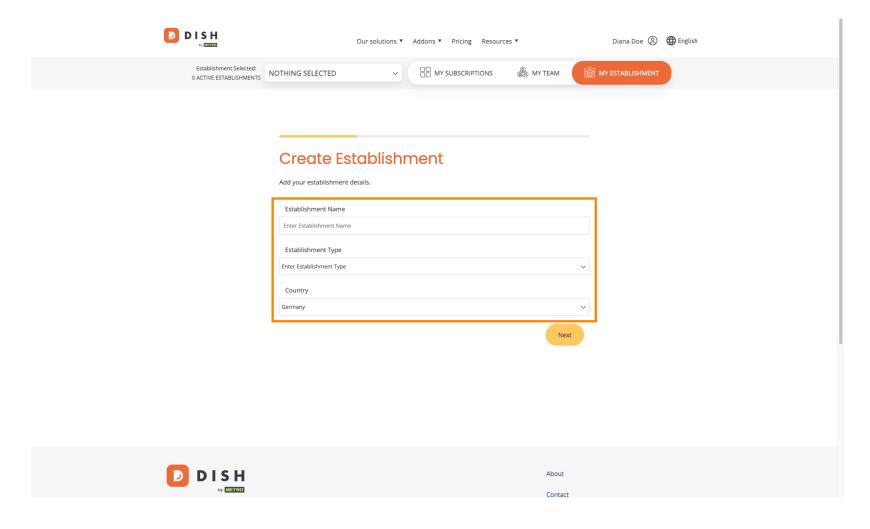

To now finish up the registration process click on Sign up.

You successfully created your DISH account.

• You now need to add an establishment to your account. For that, click on Add Establishment.

To create an establishment, enter your establishment's name, type and country. To do so use the given text field and drop-down menus.

Once you added the information, click on Next to proceed.

Then enter the billing address of your company into the designated text fields.

If you have a VAT number add this one into the corresponding text field as well. Note: The VAT number may be optional depending on in which country you are located.