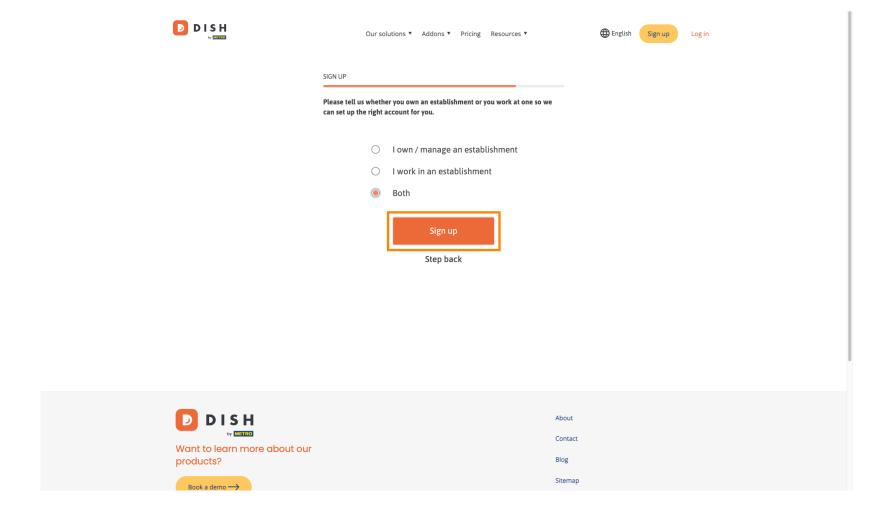

Now enter a password and confirm it by repeating it. To do so use the corresponding text fields.

• Once you entered your password and confirmed it, click on Next to proceed.

Then choose whether you own / manage an establishment, work in it, or both by selecting the corresponding selecting field.

To now finish up the registration process click on Sign up.

You successfully created your DISH account.

• You now need to add an establishment to your account. For that, click on Add Establishment.

To create an establishment, enter your establishment's name, type and country. To do so use the given text field and drop-down menus.