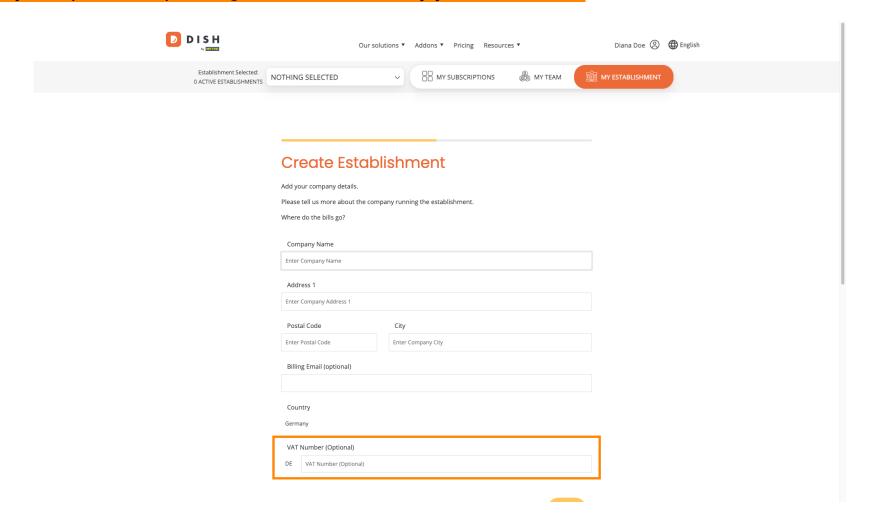

Once you added the information, click on Next to proceed.

Then enter the billing address of your company into the designated text fields.

If you have a VAT number add this one into the corresponding text field as well. Note: The VAT number may be optional depending on in which country you are located.