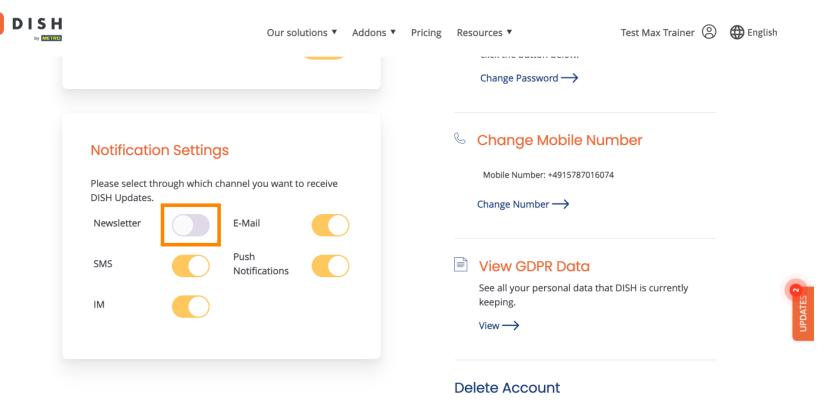

(F) You are now in the settings for your account. Scroll down to see the notification settings.

Your notification settings can be adjusted by using the perspective switches. Simply click them to activate them. Note: The changes will be saved automatically.