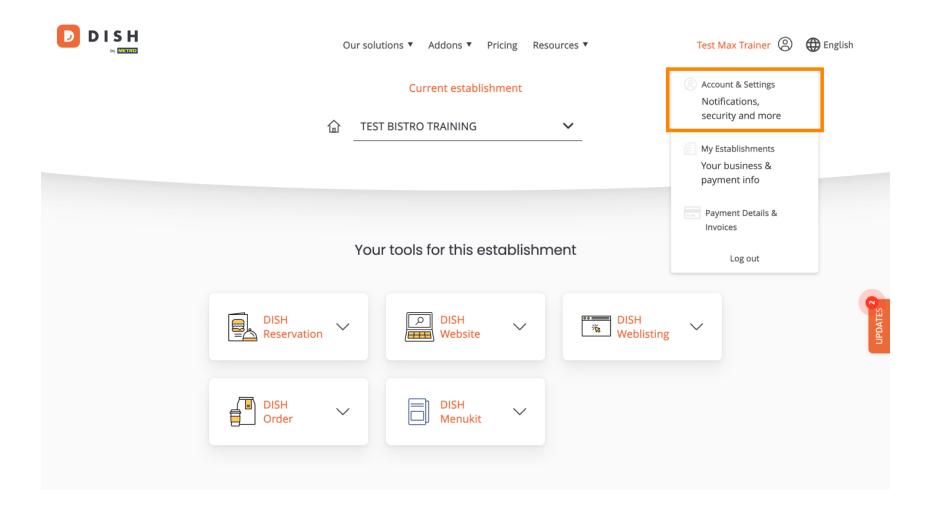

Welcome to your dish.co dashboard. In this tutorial we show you how to manage your notification settings.

DISH - How to edit your notification settings

• First, click on your profile.

And then select Account & Settings.