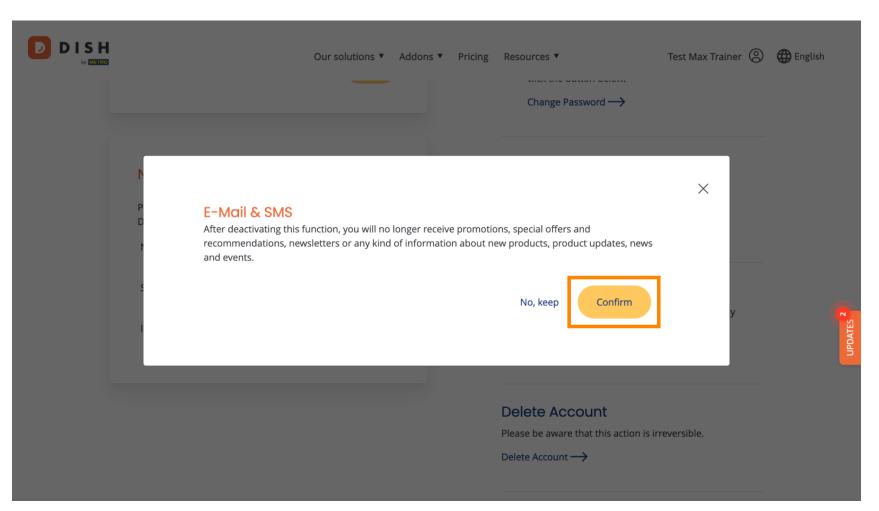

## DISH - How to edit your notification settings

Or to deactivate them.

Please be aware that this action is irreversible.

Delete Account ightarrow

• When you deactivate a notification option, you will be informed about the changes. To apply the changes, click on Confirm.

If you decide to keep the notification option, click on No, keep.

| Our solutions ▼ Addons ▼ Pricing Resources ▼                                                                                                                                                                                    | Test Max Trainer 🙁 | 🕀 English |
|---------------------------------------------------------------------------------------------------------------------------------------------------------------------------------------------------------------------------------|--------------------|-----------|
| Change Password —>                                                                                                                                                                                                              |                    |           |
| E-Mail & SMS<br>After deactivating this function, you will no longer receive promotions, special offers and<br>recommendations, newsletters or any kind of information about new products, product updates, news<br>and events. | ×                  | UPDATES 2 |
| Delete Account<br>Please be aware that this action is in<br>Delete Account →                                                                                                                                                    | rreversible.       |           |