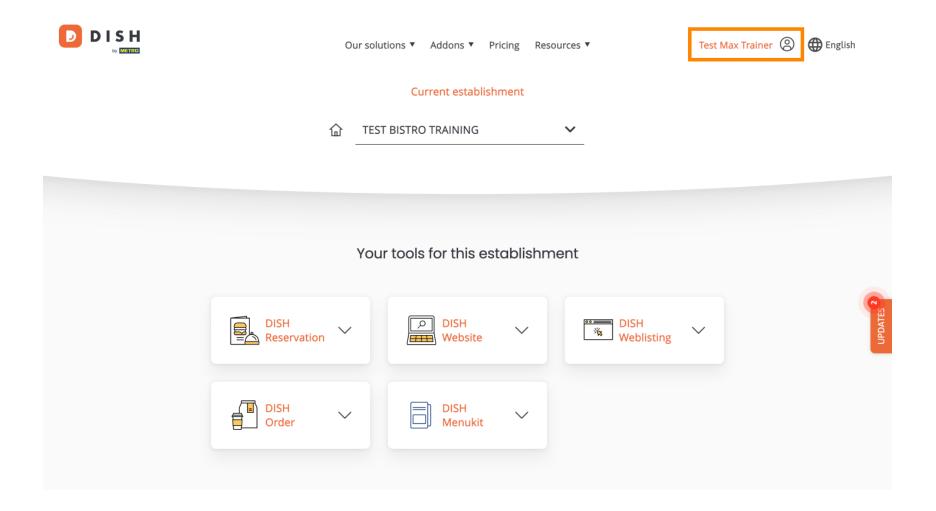

Welcome to your dish.co dashboard. In this tutorial we show you how to manage your notification settings.

DISH - How to edit your notification settings

• First, click on your profile.

And then select Account & Settings.