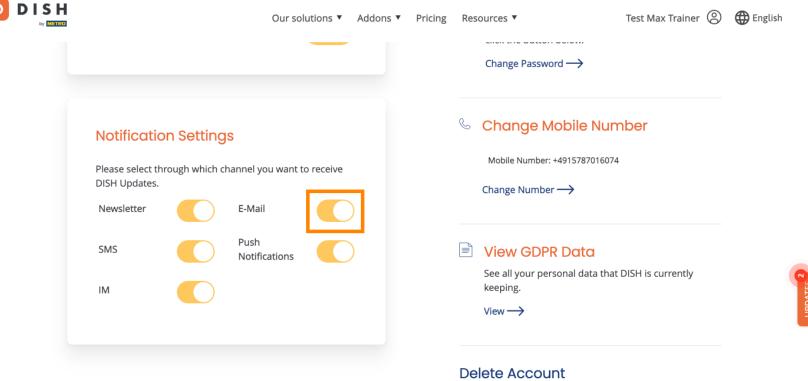

(F) You are now in the settings for your account. Scroll down to see the notification settings.

Your notification settings can be adjusted by using the perspective switches. Simply click them to activate them. Note: The changes will be saved automatically.

## DISH - How to edit your notification settings

Or to deactivate them.

Please be aware that this action is irreversible.

Delete Account ightarrow

• When you deactivate a notification option, you will be informed about the changes. To apply the changes, click on Confirm.