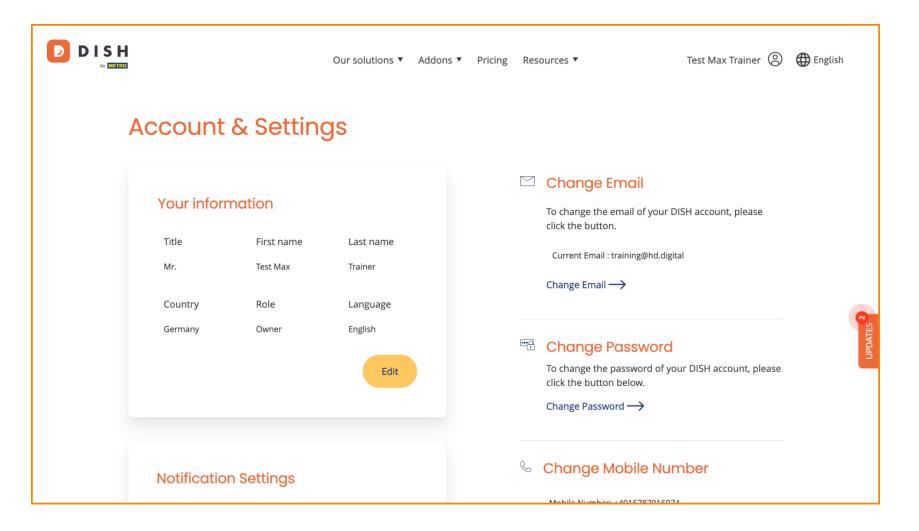

(F) You are now in the settings for your account. Scroll down to see the notification settings.

Your notification settings can be adjusted by using the perspective switches. Simply click them to activate them. Note: The changes will be saved automatically.

If you decide to keep the notification option, click on No, keep.

| Our solutions ▼ Addons ▼ Pricing Resources ▼                                                                                                                                                                                    | Test Max Trainer 🙁 | 🕀 English |
|---------------------------------------------------------------------------------------------------------------------------------------------------------------------------------------------------------------------------------|--------------------|-----------|
| Change Password —>                                                                                                                                                                                                              |                    |           |
| E-Mail & SMS<br>After deactivating this function, you will no longer receive promotions, special offers and<br>recommendations, newsletters or any kind of information about new products, product updates, news<br>and events. | ×                  | UPDATES 2 |
| Delete Account<br>Please be aware that this action is in<br>Delete Account →                                                                                                                                                    | rreversible.       |           |

## That's it. You completed the tutorial and now know how to manage your notification settings.

|  |                                                                                                   |  | Our sol                         | utions 🔻 | Addons 🔻 | Pricing | Res                                                                                                      | ources 🔻                                                                | Test Max Trainer 🔘  | 🕀 English |
|--|---------------------------------------------------------------------------------------------------|--|---------------------------------|----------|----------|---------|----------------------------------------------------------------------------------------------------------|-------------------------------------------------------------------------|---------------------|-----------|
|  |                                                                                                   |  |                                 |          |          |         |                                                                                                          | Change Password $\rightarrow$                                           |                     |           |
|  | Notification Settings<br>Please select through which channel you want to receive<br>DISH Updates. |  |                                 |          |          | S       | <ul> <li>Change Mobile Number</li> <li>Mobile Number: +4915787016074</li> <li>Change Number →</li> </ul> |                                                                         |                     |           |
|  | Newsletter<br>SMS<br>IM                                                                           |  | E-Mail<br>Push<br>Notifications |          |          |         |                                                                                                          | View GDPR Data<br>See all your personal data that<br>keeping.<br>View → | t DISH is currently | UPDATES   |
|  |                                                                                                   |  |                                 |          |          |         |                                                                                                          | lete Account                                                            | reversible.         |           |