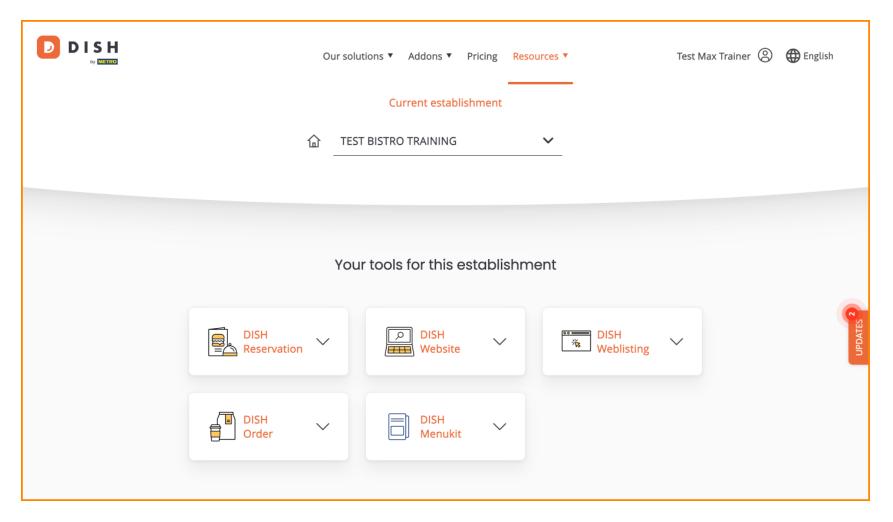

Welcome to your dish.co dashboard. In this tutorial we show you how to manage your notification settings.

DISH - How to edit your notification settings

• First, click on your profile.

And then select Account & Settings.