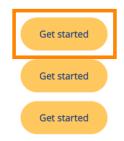

You then can open the tools and access the new features by clicking on the respective Get started button.

Our solutions ▼ Addons ▼ Pricing Resources ▼