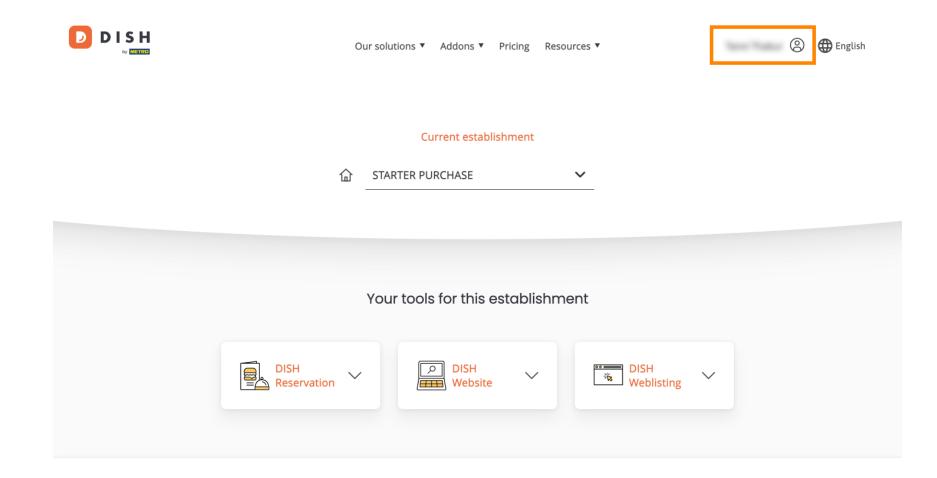

Welcome to your DISH dashboard. In this tutorial we show you how to upgrade your DISH bundle.

First, go to your profile.

• Then select My Establishments to open the settings for your establishment.

Afterward, click on MY SUBSCRIPTIONS to open the overview of your subscription.