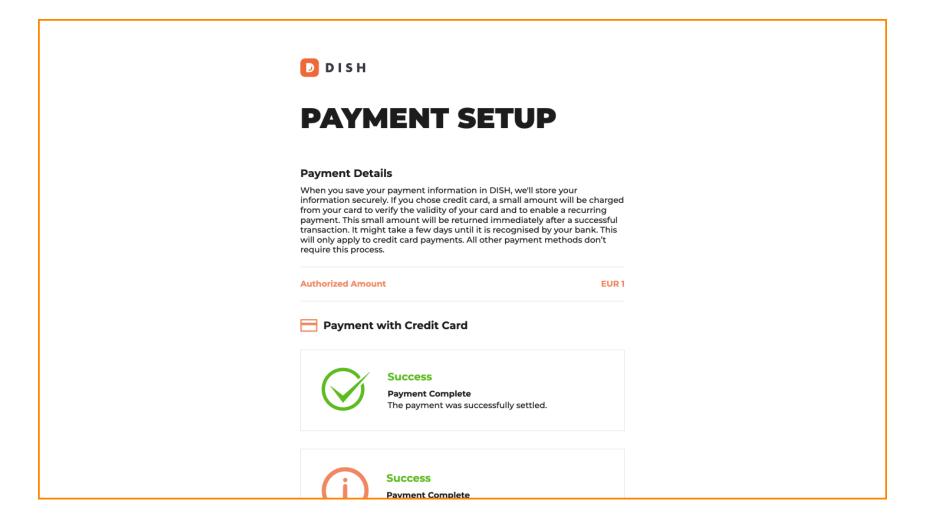

You then will be directed to the payment success page.

#### **Payment Details**

When you save your payment information in DISH, we'll store your information securely. If you chose credit card, a small amount will be charged from your card to verify the validity of your card and to enable a recurring payment. This small amount will be returned immediately after a successful transaction. It might take a few days until it is recognised by your bank. This will only apply to credit card payments. All other payment methods don't require this process.

| Authorized Amou          | int                                                                  | EUR 1 |  |  |  |
|--------------------------|----------------------------------------------------------------------|-------|--|--|--|
| Payment with Credit Card |                                                                      |       |  |  |  |
| $\bigotimes$             | Success<br>Payment Complete<br>The payment was successfully settled. |       |  |  |  |
| (j)                      | Success<br>Payment Complete<br>The payment was successfully settled. |       |  |  |  |