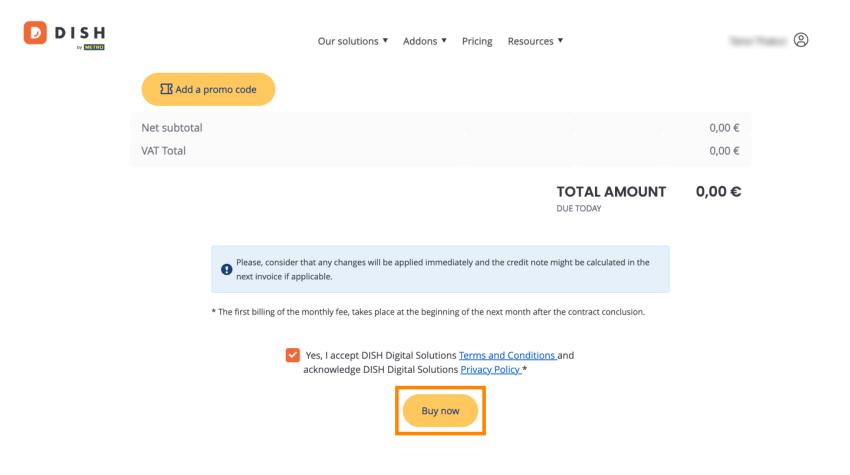

### **Customer information**

D

Then the summary of your purchase will be displayed, so you can review it.

| ١ | Your DISH purcl                                        | nase         |                   |                 |                               |               |
|---|--------------------------------------------------------|--------------|-------------------|-----------------|-------------------------------|---------------|
| Ρ | lease review your order before pla                     | cing your pu | rchase.           |                 |                               |               |
|   | ITEMS                                                  | QTY          | COMMITMENT PERIOD | VAT (%)         | BILLING                       | AMOUNT TO PAY |
| Ī | <b>DISH Professional Reservation</b><br>Plan (Upgrade) | 1            | 1 month           | 6,63 € (19,00%) | <b>34,90 €</b><br>Every month |               |
|   | Activation fee                                         |              |                   | 0,00 € (19,00%) |                               | 0,00€         |
|   | Add a promo code                                       |              |                   |                 |                               |               |
|   | Net subtotal                                           |              |                   |                 |                               | 0,00€         |
|   | VAT Total                                              |              |                   |                 |                               | 0,00€         |
|   |                                                        |              |                   | тот             | AL AMOUNT                     | 0,00€         |

Please, consider that any changes will be applied immediately and the credit note might be calculated in the next invoice if applicable.

\* The first billing of the monthly fee, takes place at the beginning of the next month after the contract conclusion.

• After you made sure the information is correct, accept the terms and conditions and acknowledge the privacy policy by setting the check mark.

|                           |                                        | Our solutions 🔻                            | Addons 🔻          | Pricing      | Resource      | S ¥                        |                  | 0 |
|---------------------------|----------------------------------------|--------------------------------------------|-------------------|--------------|---------------|----------------------------|------------------|---|
| S Add a p                 | promo code                             |                                            |                   |              |               |                            |                  |   |
| Net subtotal<br>VAT Total |                                        |                                            |                   |              |               |                            | 0,00 €<br>0,00 € |   |
|                           |                                        |                                            |                   |              |               | TOTAL AMOUNT<br>DUE TODAY  | 0,00€            |   |
|                           | Please, consider<br>next invoice if ap |                                            | applied immedia   | ately and th | e credit note | might be calculated in the |                  |   |
|                           | * The first billing of the             | monthly fee, takes place                   | e at the beginnin | g of the nex | t month after | r the contract conclusion. |                  |   |
|                           |                                        | Yes, I accept DISH D<br>acknowledge DISH D |                   |              |               | <u>and</u>                 |                  |   |
|                           |                                        |                                            | Buy nov           | V            |               |                            |                  |   |

To now get directed to the payment screen, click on Buy now.

The payment setup will then open. Select your preferred payment method by clicking on the respective field.