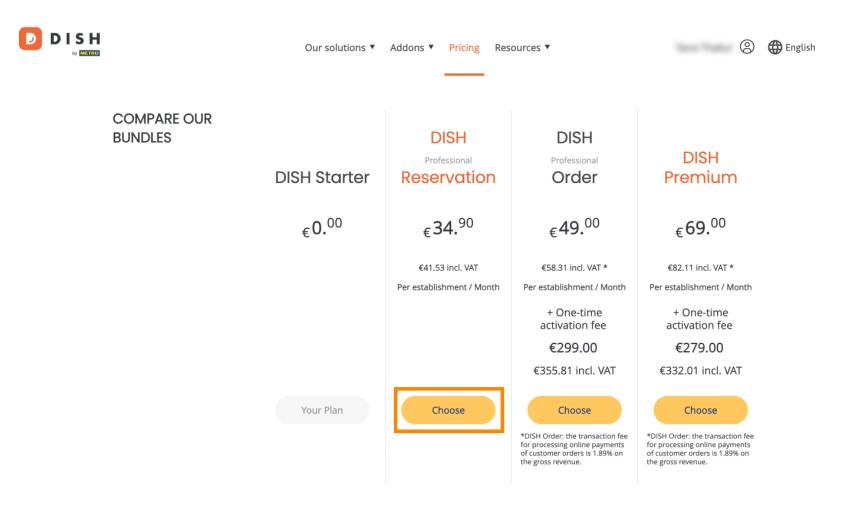

Then select the bundle you like to upgrade your current subscription to by clicking on the respective Choose button.

Once you chose a DISH bundle you need to check on the details of your establishment. Simply edit those which are not up-to-date anymore by using the corresponding fields.