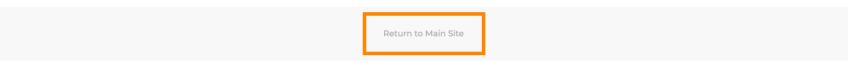

### To go back to your dashboard scroll to the bottom and then click on Return to Main Site.