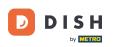

Welcome to your DISH dashboard. In this tutorial we show you how to upgrade your DISH bundle.

First, go to your profile.

• Then select My Establishments to open the settings for your establishment.

Afterward, click on MY SUBSCRIPTIONS to open the overview of your subscription.