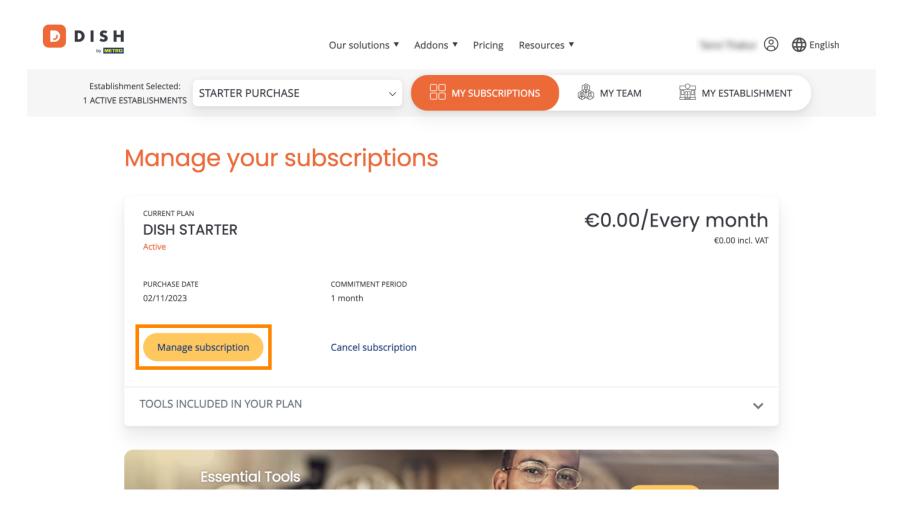

Welcome to your DISH dashboard. In this tutorial we show you how to upgrade your DISH bundle.

First, go to your profile.

• Then select My Establishments to open the settings for your establishment.

Afterward, click on MY SUBSCRIPTIONS to open the overview of your subscription.

Now click on Manage subscription to start managing your current subscription.

D

All the DISH bundles will then be displayed. If you want to change the establishment you are going to manage the subscription of, use the drop-down menu and select your preferred establishment.