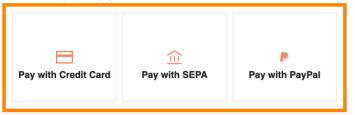

#### **Payment Methods**

Please select preferred payment method.

Once you have chosen your payment method and entered your details, click on Pay to place your order.