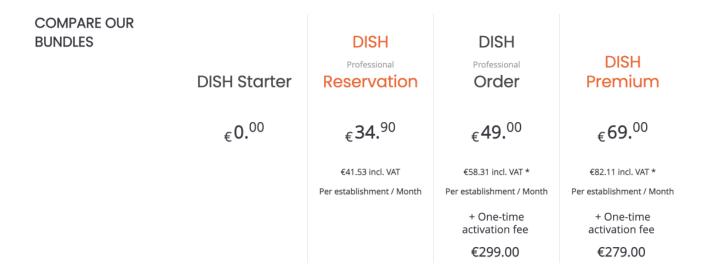

Now click on Manage subscription to start managing your current subscription.

D

All the DISH bundles will then be displayed. If you want to change the establishment you are going to manage the subscription of, use the drop-down menu and select your preferred establishment.

Then select the bundle you like to upgrade your current subscription to by clicking on the respective Choose button.

Once you chose a DISH bundle you need to check on the details of your establishment. Simply edit those which are not up-to-date anymore by using the corresponding fields.