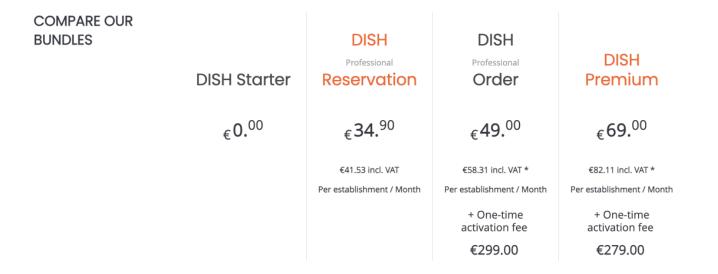

Now click on Manage subscription to start managing your current subscription.

D

All the DISH bundles will then be displayed. If you want to change the establishment you are going to manage the subscription of, use the drop-down menu and select your preferred establishment.

Then select the bundle you like to downgrade your current subscription to by clicking on the respective Choose button.

Since you are downgrading your subscription you will lose certain functions. Therefore, you will be asked to confirm your action. To do so enter Confirm in the corresponding text field.