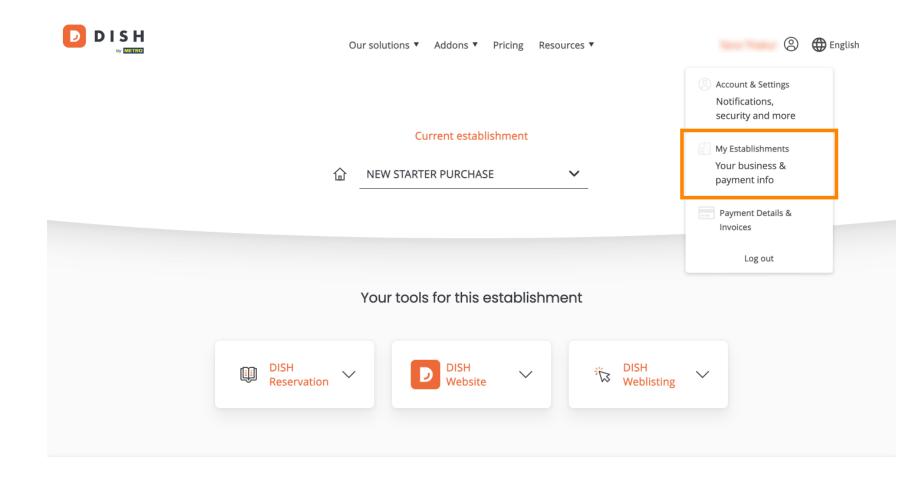

• Then select My Establishments to open the settings for your establishment.

• Afterward, click on MY SUBSCRIPTIONS to open the overview of your subscription.