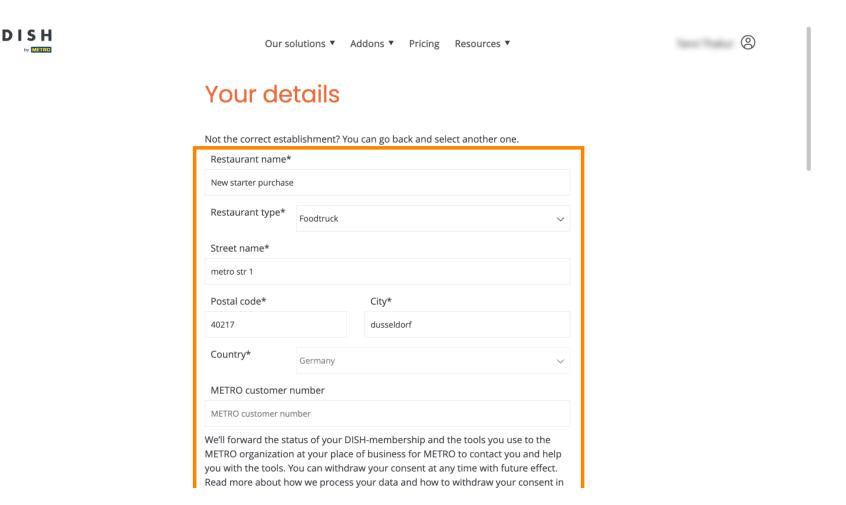

## Manage the establishment information

| Establishment information                  |            |  |  |
|--------------------------------------------|------------|--|--|
| Establishment Name                         |            |  |  |
| New starter purchase<br>Establishment Type |            |  |  |
| Foodtruck                                  |            |  |  |
| Address line 1<br>metro str 1              |            |  |  |
| Postal Code                                | City       |  |  |
| 40217                                      | dusseldorf |  |  |

• Once you chose a DISH bundle you need to check on the details of your establishment. Simply edit those which are not up-to-date anymore by using the corresponding fields.

• The same goes for the company information. Check on it und if you need to correct it, use the corresponding fields.