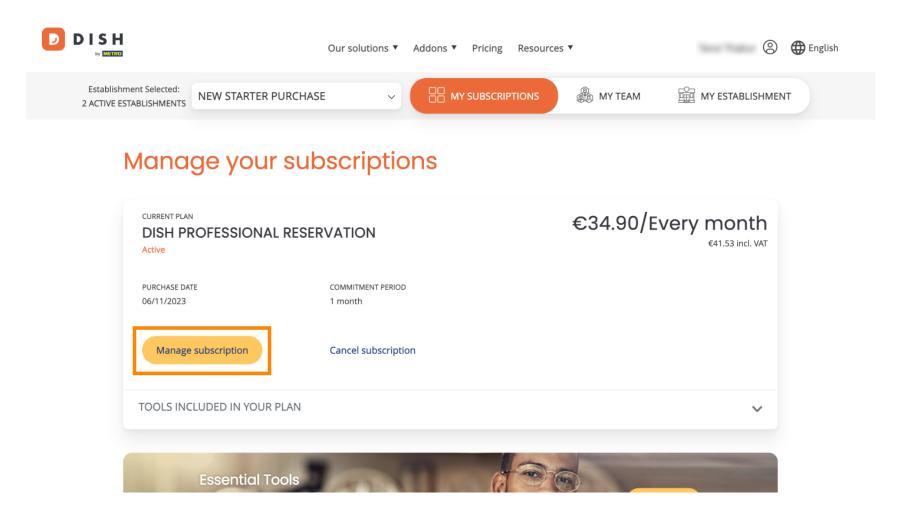

Now click on Manage subscription to start managing your current subscription.

D

All the DISH bundles will then be displayed. If you want to change the establishment you are going to manage the subscription of, use the drop-down menu and select your preferred establishment.