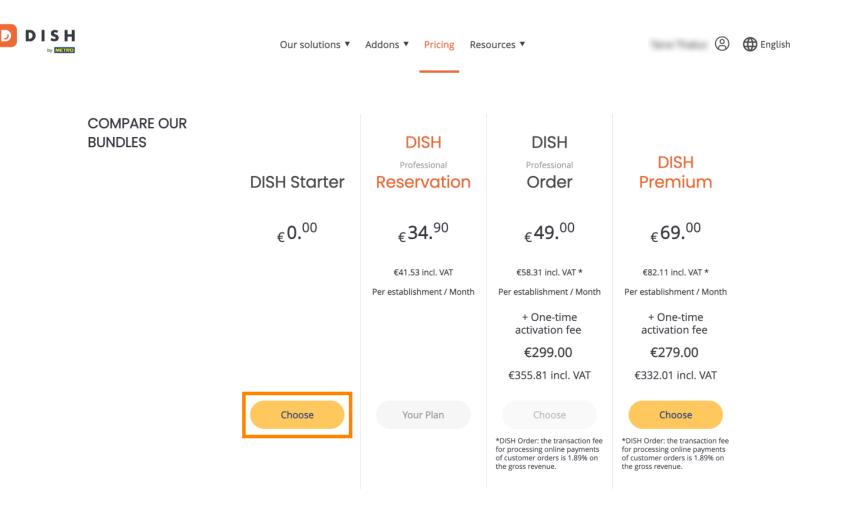

Now click on Manage subscription to start managing your current subscription.

D

All the DISH bundles will then be displayed. If you want to change the establishment you are going to manage the subscription of, use the drop-down menu and select your preferred establishment.

Then select the bundle you like to downgrade your current subscription to by clicking on the respective Choose button.

Since you are downgrading your subscription you will lose certain functions. Therefore, you will be asked to confirm your action. To do so enter Confirm in the corresponding text field.