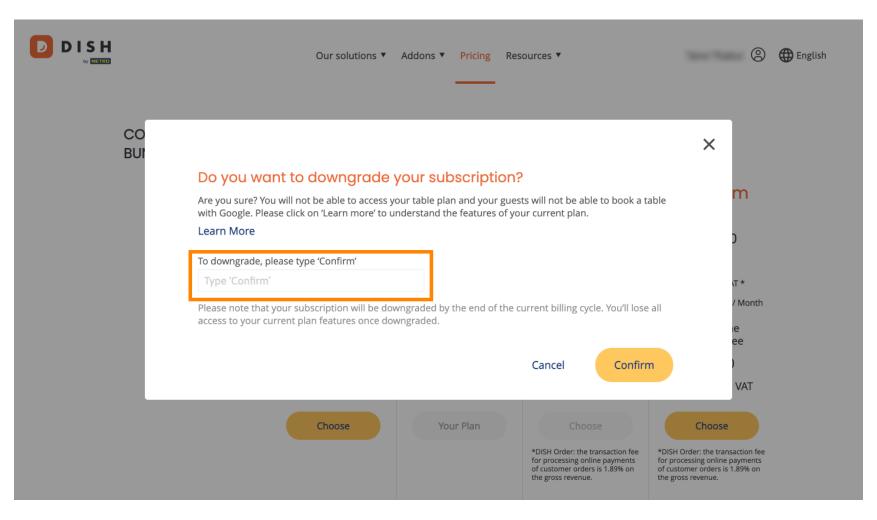

Then select the bundle you like to downgrade your current subscription to by clicking on the respective Choose button.

Since you are downgrading your subscription you will lose certain functions. Therefore, you will be asked to confirm your action. To do so enter Confirm in the corresponding text field.

# • And then click on Confirm to proceed.

| DISH<br>by CONTROL | Our solutions ▼ Addons ▼ Pricing Resources ▼                                                                                                                                                                                                                     | English                                                                                          |
|--------------------|------------------------------------------------------------------------------------------------------------------------------------------------------------------------------------------------------------------------------------------------------------------|--------------------------------------------------------------------------------------------------|
| CO<br>BUI          | Do you want to downgrade your subscription?                                                                                                                                                                                                                      | ×                                                                                                |
|                    | Are you sure? You will not be able to access your table plan and your guests will not be able to book a table<br>with Google. Please click on 'Learn more' to understand the features of your current plan.<br>Learn More<br>To downgrade, please type 'Confirm' | )                                                                                                |
|                    | Confirm<br>Please note that your subscription will be downgraded by the end of the current billing cycle. You'll lose all<br>access to your current plan features once downgraded.                                                                               | ۲*<br>/ Month<br>ee                                                                              |
|                    | Cancel                                                                                                                                                                                                                                                           | VAT                                                                                              |
|                    | *DISH Order: the transaction fee *DISH Ord<br>for processing online payments for process                                                                                                                                                                         | Choose<br>der: the transaction fee<br>ssing online payments<br>er orders is 1.89% on<br>revenue. |