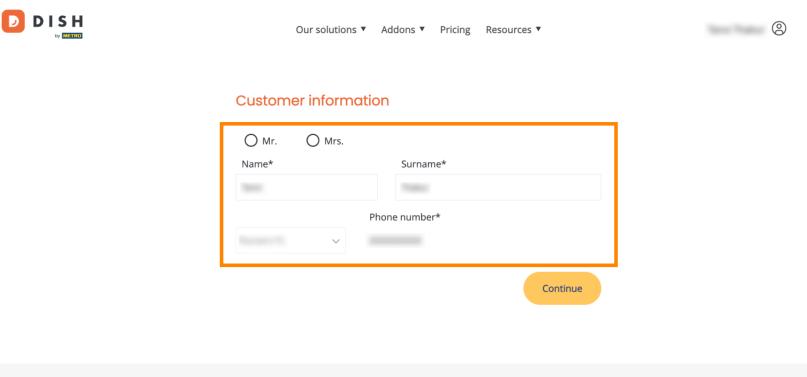

The last information you need to check is your customer information. Again, if you need to correct it, use the corresponding fields.

• Once you checked all your information, click on Continue to proceed.