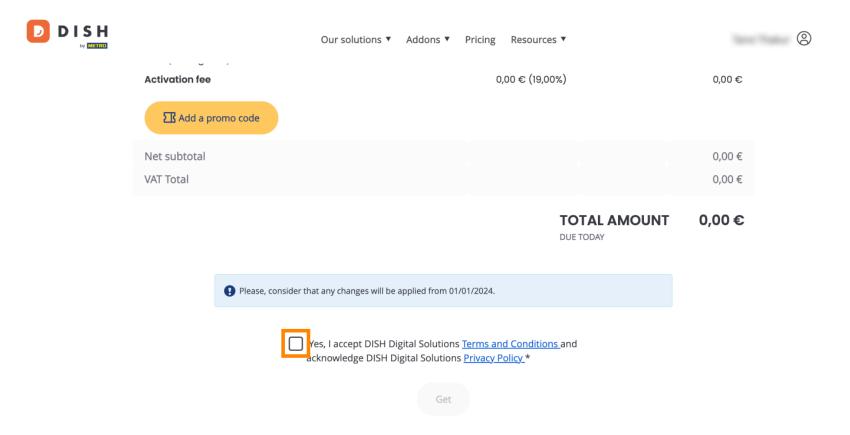

### Your DISH purchase

Please review your order before placing your purchase.

| ITEMS                            | QTY                     | COMMITMENT PERIOD | VAT (%)         | BILLING               | AMOUNT TO PAY |
|----------------------------------|-------------------------|-------------------|-----------------|-----------------------|---------------|
| DISH Starter<br>Plan (Downgrade) | 1                       | 1 month           | 0,00 € (19,00%) | 0,00 €<br>Every month |               |
| Activation fee                   |                         |                   | 0,00 € (19,00%) |                       | 0,00€         |
| 요 Add a promo code               |                         |                   |                 |                       |               |
| Net subtotal                     |                         |                   |                 |                       | 0,00€         |
| VAT Total                        |                         |                   |                 |                       | 0,00€         |
|                                  | TOTAL AMOU<br>DUE TODAY |                   |                 | 0,00€                 |               |
| Please, consider th              |                         |                   |                 |                       |               |

9

After you made sure the information is correct, accept the terms und conditions und acknowledge the privacy policy by setting the check mark.

To now complete the downgrade of your subscription, click on Get.