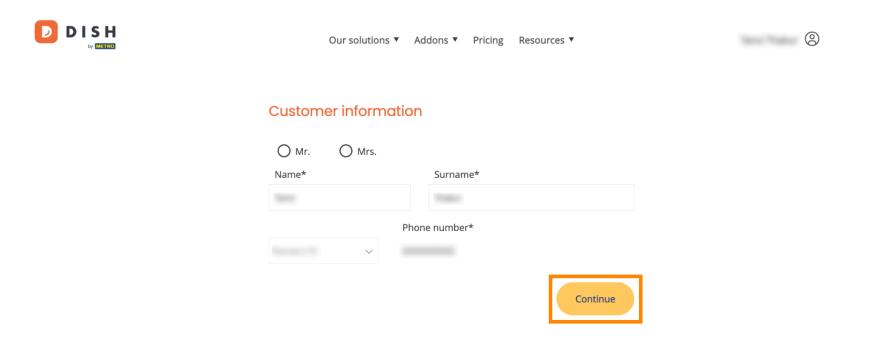

The last information you need to check is your customer information. Again, if you need to correct it, use the corresponding fields.

• Once you checked all your information, click on Continue to proceed.