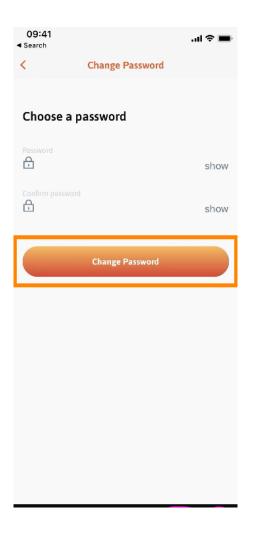

## **Enter your new password.Note: The password must be at least eight characters long.**

## **Enter your new password again to confirm it.**

| 09:41<br>Search   |                 | <b></b> l ≎ ∎. |
|-------------------|-----------------|----------------|
| Κ                 | Change Password |                |
| Choose a password |                 |                |
| Password          |                 | show           |
|                   | and             | show           |
|                   | Change Password |                |
|                   |                 |                |
|                   |                 |                |
|                   |                 |                |
|                   |                 |                |
|                   |                 |                |

• Complete the process and click on change password.

That's it. You successfully changed your password. Click on continue to DISH to get directed to your account information.

Scan to go to the interactive player