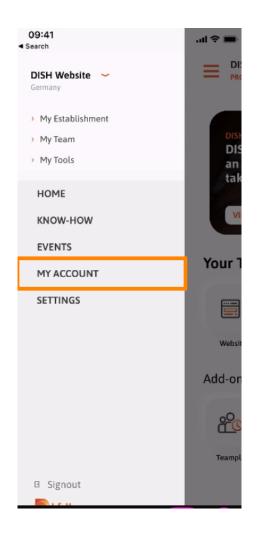

• The first step is to open the DISH mobile app and to click on the menu icon in the top left corner.

• Afterwards click on my account to open your account information.