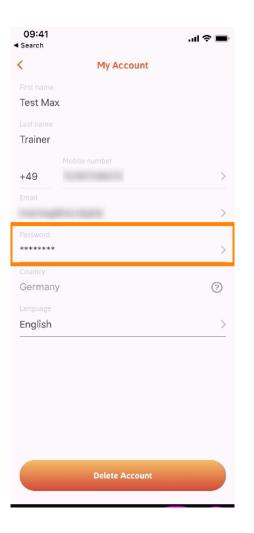

• The first step is to open the DISH mobile app and to click on the menu icon in the top left corner.





• Afterwards click on my account to open your account information.





## • To change your password click on the asterisk symbols.





## **Enter your new password.Note: The password must be at least eight characters long.**





## **Enter your new password again to confirm it.**

| 09:41<br>Search   |                 | <b></b> l ≎ ∎. |
|-------------------|-----------------|----------------|
| Κ                 | Change Password |                |
| Choose a password |                 |                |
| Password          |                 | show           |
|                   | and             | show           |
|                   | Change Password |                |
|                   |                 |                |
|                   |                 |                |
|                   |                 |                |
|                   |                 |                |
|                   |