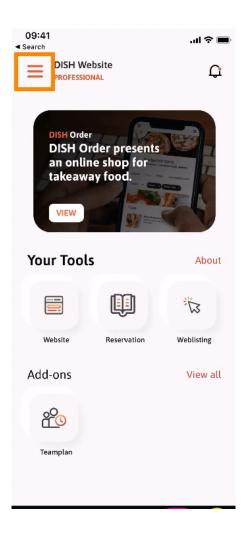

• The first step is to open the DISH mobile app and to click on the menu icon in the top left corner.

• Afterwards click on my account to open your account information.