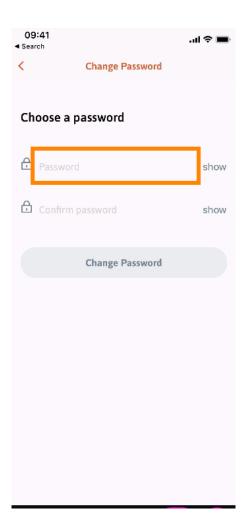

## **Enter your new password.Note: The password must be at least eight characters long.**

## **Enter your new password again to confirm it.**

| 09:41<br>Search   |                 | <b></b> l ≎ ∎. |
|-------------------|-----------------|----------------|
| Κ                 | Change Password |                |
| Choose a password |                 |                |
| Password          |                 | show           |
|                   | and             | show           |
|                   | Change Password |                |
|                   |                 |                |
|                   |                 |                |
|                   |                 |                |
|                   |                 |                |
|                   |                 |                |

• Complete the process and click on change password.

That's it. You successfully changed your password. Click on continue to DISH to get directed to your account information.

Scan to go to the interactive player