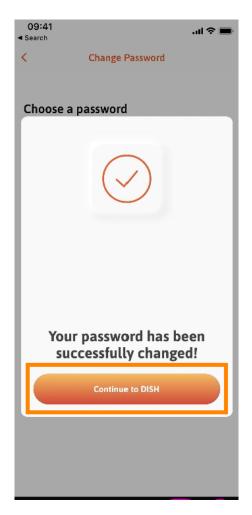

• Complete the process and click on change password.

That's it. You successfully changed your password. Click on continue to DISH to get directed to your account information.

Scan to go to the interactive player