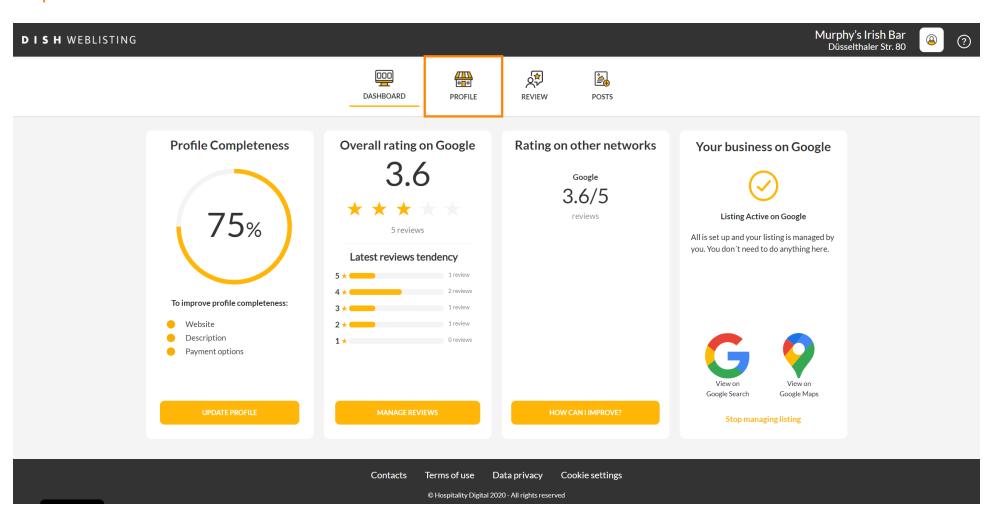

## DISH Weblisting - How to generate a QR code

• The first step is to log into your DISH account and to open the DISH Weblisting dashboard. Click on the profile icon to continue.