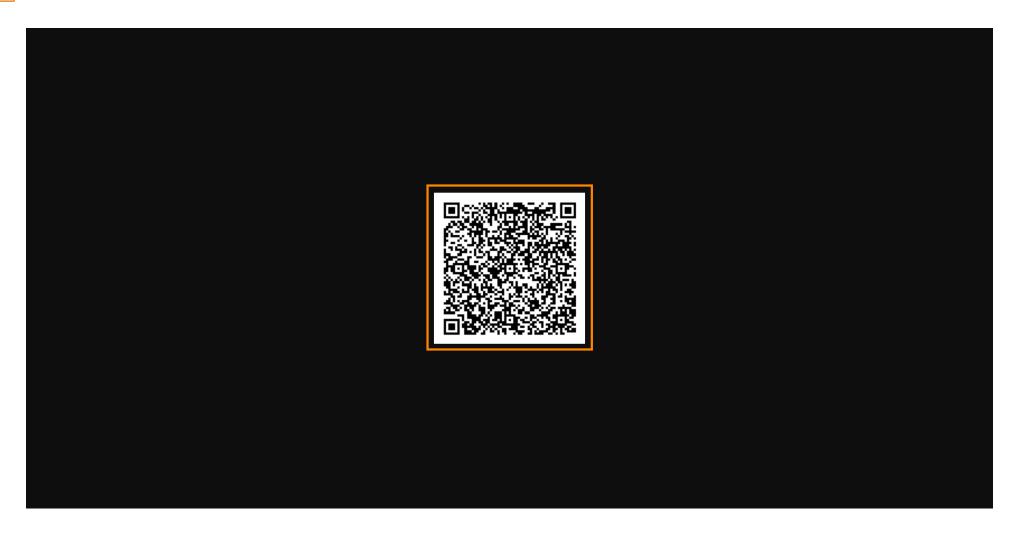

That's it, you can now print the QR code and give it to your customers to leave reviews by scanning it.

Scan to go to the interactive player