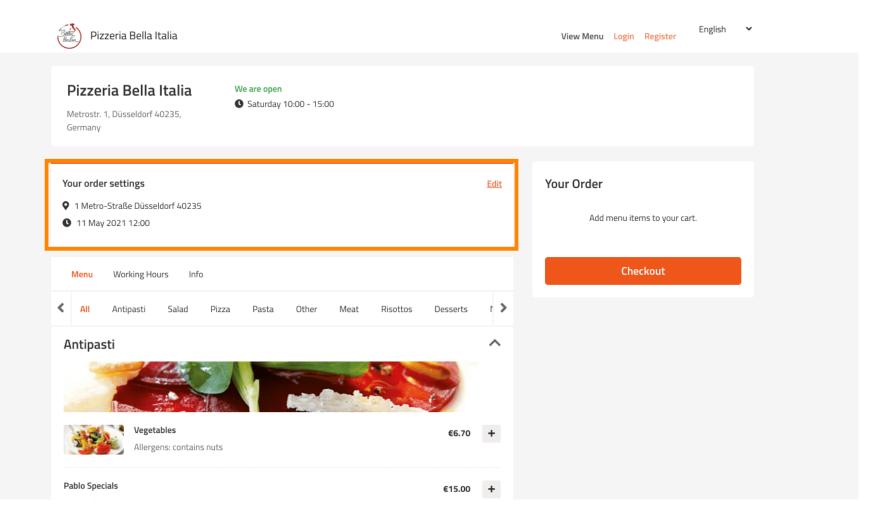

You now will see the entered order details.

If you want to adjust your order settings simply click on edit.

• By clicking on the arrows on the left and right side you will scroll through all the categories.