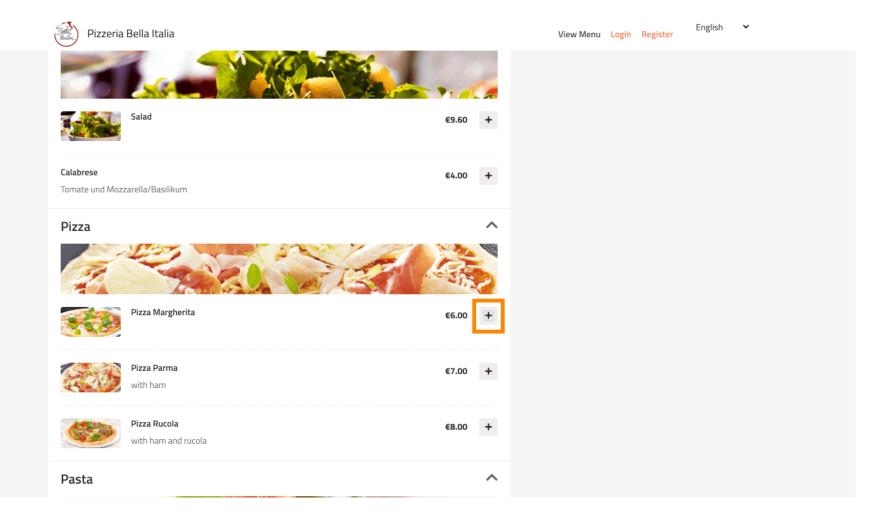

|            | Vegetables<br>Allergens: contains nuts |                 | Delive                | all orders           |   |                              |           |
|            | ablo Specials<br>tasty food            |                 | Continue wi           | th your order        |   |                              |           |
| _          |                                        |                 |                       |                      |   |                              |           |



You now will see the entered order details.





If you want to adjust your order settings simply click on edit.





• By clicking on the arrows on the left and right side you will scroll through all the categories.





### • To add a menu item to your cart simply click on the plus icon.





## Some menu items offer extra options to add. Those will be displayed in a pop-up window.





## Click on add to order when you have selected the desired options.





## On the right-hand side you see the menu items that have been added to your order.

| Pizzeria Bella Italia                                                          |                       | View Menu Login Register                                                         | English 🗸 |
|--------------------------------------------------------------------------------|-----------------------|----------------------------------------------------------------------------------|-----------|
| Pizzeria Bella Italia<br>Metrostr. 1, Düsseldorf 40235,<br>Germany             |                       |