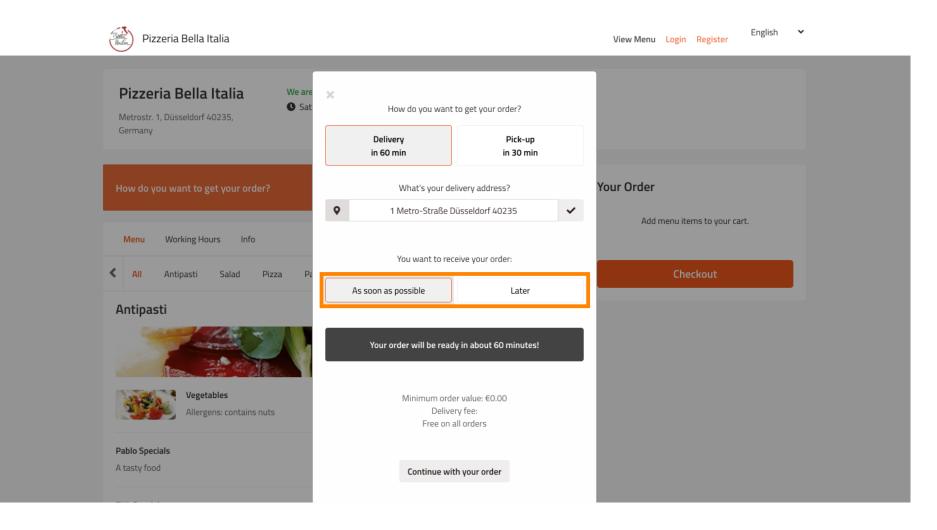

Now choose if you would like the order delivered as soon as possible or later.

If you choose a later point of time you need to specify that time by entering the day and time for your delivery.

| Pizzeria Bella Italia                                                                                          |                                                                                   | View Menu Login Register English 🗸 |
|----------------------------------------------------------------------------------------------------------------|-----------------------------------------------------------------------------------|------------------------------------|
| Pizzeria Bella Italia We are<br>Metrostr. 1, Düsseldorf 40235,<br>Germany                                      | How do you want to get your order? Delivery Pick-up in 60 min in 30 min           |                                    |
| How do you want to get your order?                                                                             | What's your delivery address? <ul> <li>1 Metro-Straße Düsseldorf 40235</li> </ul> | Your Order                         |
| Menu Working Hours Info                                                                                        | You want to receive your order:                                                   | Add menu items to your cart.       |
| K All Antipasti Salad Pizza Pa                                                                                 | As soon as possible Later                                                         | Checkout                           |
| Antipasti                                                                                                      |                                                                                   |                                    |
|                                                                                                                | 11 May 2021                                                                       |                                    |
| And a second | 11:15                                                                             |                                    |
| Vegetables           Allergens: contains nuts           Pablo Specials                                         | Minimum order value: €0.00<br>Delivery fee:<br>Free on all orders                 |                                    |
| A tasty food                                                                                                   | Continue with your order                                                          |                                    |