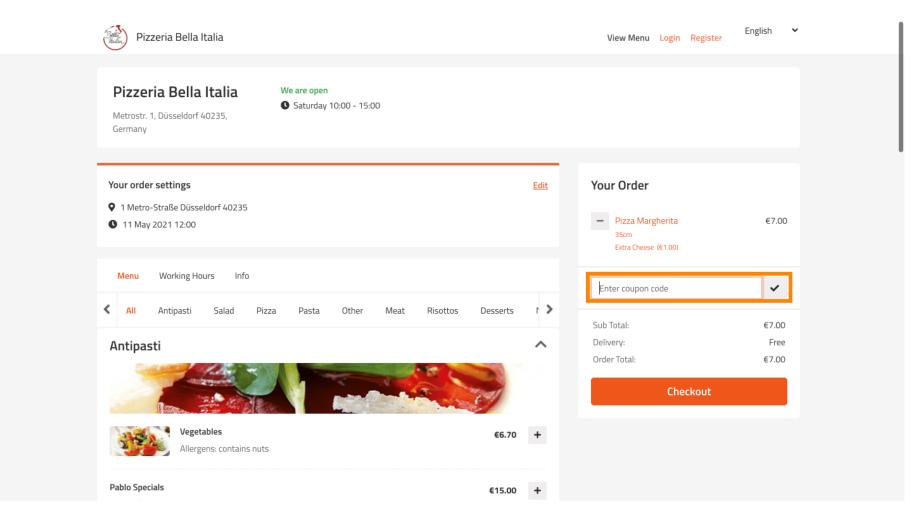

## On the right-hand side you see the menu items that have been added to your order.

| Pizzeria Bella Italia                                                          |                       | View Menu Login Register                                                         | English 🗸 |
|--------------------------------------------------------------------------------|-----------------------|----------------------------------------------------------------------------------|-----------|
| Pizzeria Bella Italia<br>Metrostr. 1, Düsseldorf 40235,<br>Germany             |                       |                                                                                  |           |
| Your order settings                                                            | Edit                  | Your Order                                                                       |           |
| <ul> <li>1 Metro-Straße Düsseldorf 40235</li> <li>11 May 2021 12:00</li> </ul> |                       | <ul> <li>Pizza Margherita</li> <li>35cm</li> <li>Extra Cheese (€1.00)</li> </ul> | €7.00     |
| Menu Working Hours Info                                                        |                       | Enter coupon code                                                                | ~         |
| All Antipasti Salad Pizza Pasta Other Meat                                     | Risottos Desserts I 🕻 | Sub Total:                                                                       | €7.00     |
| Antipasti                                                                      | ~                     | Delivery:                                                                        | Free      |
|                                                                                |                       | Order Total:<br>Checkout                                                         | €7.00     |
| Vegetables<br>Allergens: contains nuts                                         | €6.70 +               |                                                                                  |           |
| Pablo Specials                                                                 | €15.00 +              |                                                                                  |           |

If you have a coupon code you can enter it below the items of your order and confirm it by clicking on the check mark.

Now click on checkout if you would like to complete your order.

Enter your order details and choose a payment method. Note: You also can register and log in to save your address in an account.