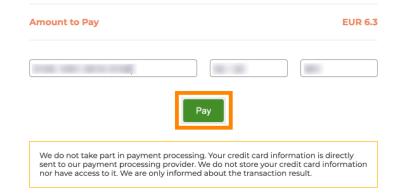

#### **Payment Details**

Return to Main Site

• Once you entered your payment details click on pay to continue.