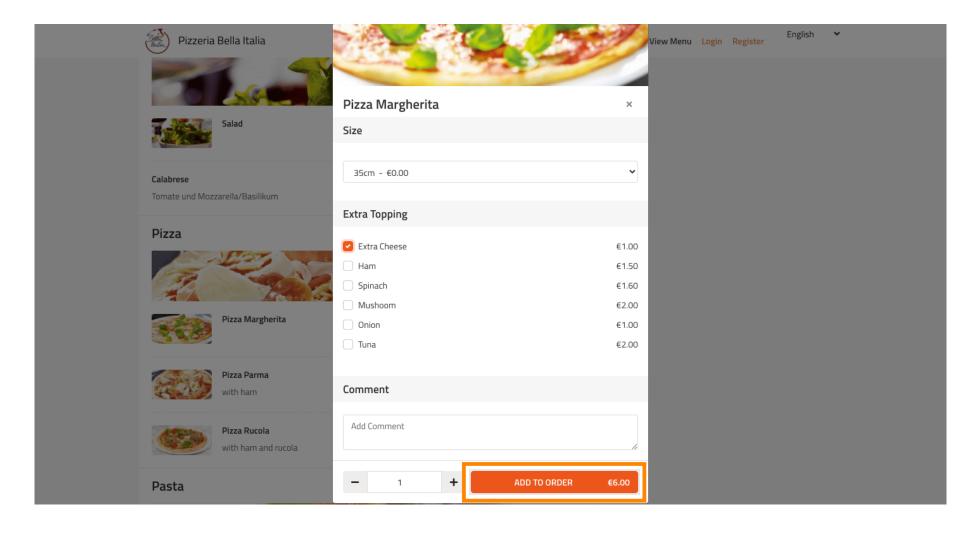

| ablo Specials<br>tasty food            |                 | Continue wi           | th your order        |   |                              |           |
| _          |                                        |                 |                       |                      |   |                              |           |



You now will see the entered order details.





If you want to adjust your order settings simply click on edit.





• By clicking on the arrows on the left and right side you will scroll through all the categories.





### • To add a menu item to your cart simply click on the plus icon.





## Some menu items offer extra options to add. Those will be displayed in a pop-up window.





## Click on add to order when you have selected the desired options.





## On the right-hand side you see the menu items that have been added to your order.

| Pizzeria Bella Italia                                                          |                       | View Menu Login Register                                                         | English 🗸 |
|--------------------------------------------------------------------------------|-----------------------|----------------------------------------------------------------------------------|-----------|
| Pizzeria Bella Italia<br>Metrostr. 1, Düsseldorf 40235,<br>Germany             |                       |                                                                                  |           |
| Your order settings                                                            | Edit