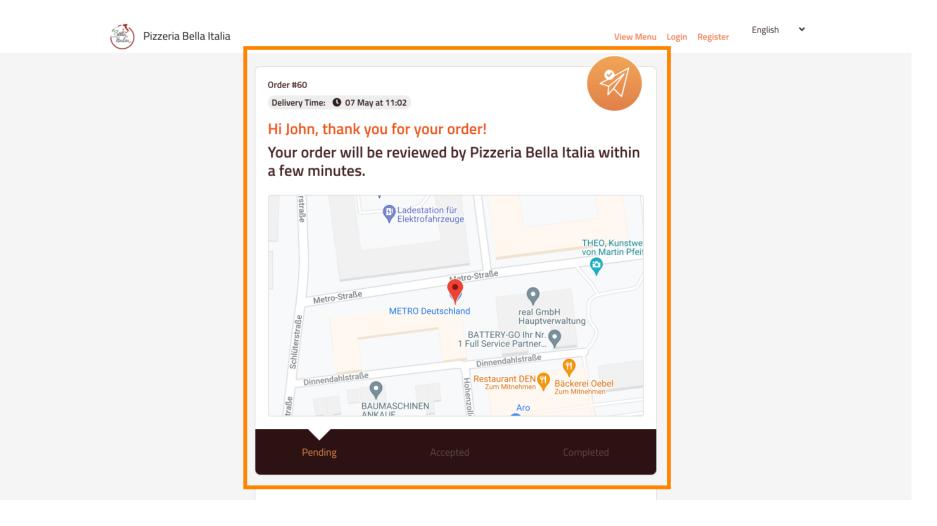

i

After you have placed the order you will be redirected to the order confirmation. Note: At the end of every order you will see a confirmation.

You as well have the option to create an account to simplify the order process for the next order.