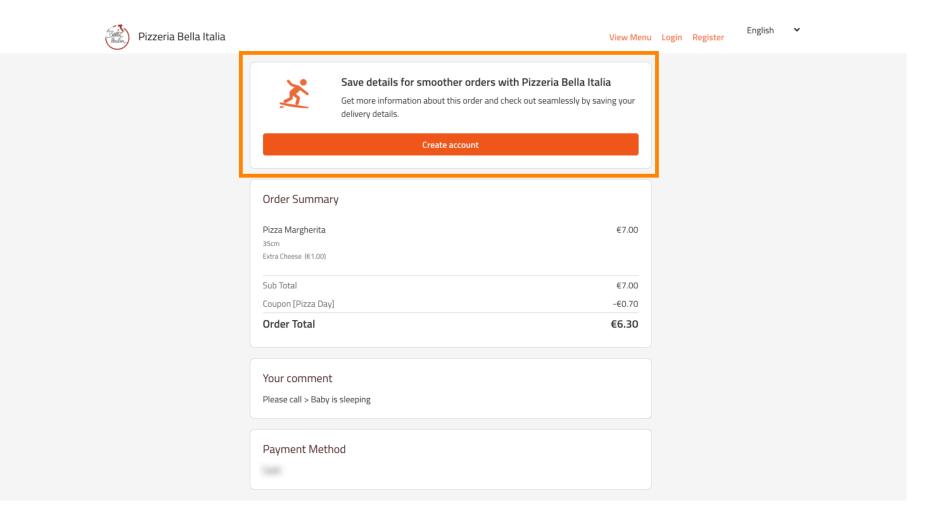

i

After you have placed the order you will be redirected to the order confirmation. Note: At the end of every order you will see a confirmation.

You as well have the option to create an account to simplify the order process for the next order.