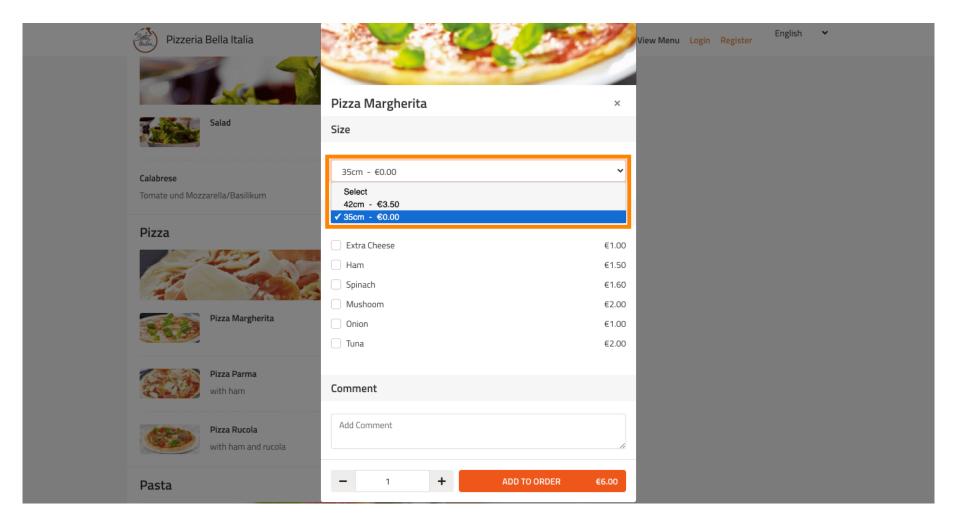

## Some menu items offer extra options to add. Those will be displayed in a pop-up window.