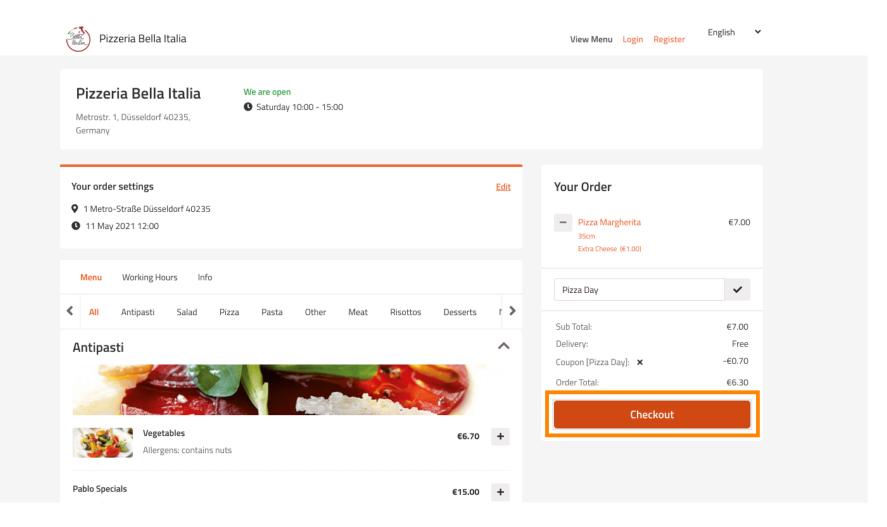

You now will see the entered order details.

If you want to adjust your order settings simply click on edit.

• By clicking on the arrows on the left and right side you will scroll through all the categories.

### • To add a menu item to your cart simply click on the plus icon.

## On the right-hand side you see the menu items that have been added to your order.

| Pizzeria Bella Italia                                                          |                       | View Menu Login Register                                                         | English 🗸 |
|--------------------------------------------------------------------------------|-----------------------|----------------------------------------------------------------------------------|-----------|
| Pizzeria Bella Italia<br>Metrostr. 1, Düsseldorf 40235,<br>Germany             |                       |                                                                                  |           |
| Your order settings                                                            | Edit                  | Your Order                                                                       |           |
| <ul> <li>1 Metro-Straße Düsseldorf 40235</li> <li>11 May 2021 12:00</li> </ul> |                       | <ul> <li>Pizza Margherita</li> <li>35cm</li> <li>Extra Cheese (€1.00)</li> </ul> | €7.00     |
| Menu Working Hours Info                                                        |                       | Enter coupon code                                                                | ~         |
| All Antipasti Salad Pizza Pasta Other Meat                                     | Risottos Desserts I 🕻 | Sub Total:                                                                       | €7.00     |
| Antipasti                                                                      | ~                     | Delivery:                                                                        | Free      |
|                                                                                |                       | Order Total:<br>Checkout                                                         | €7.00     |
| Vegetables<br>Allergens: contains nuts                                         | €6.70 +               |                                                                                  |           |
| Pablo Specials                                                                 | €15.00 +              |                                                                                  |           |

If you have a coupon code you can enter it below the items of your order and confirm it by clicking on the check mark.

Now click on checkout if you would like to complete your order.

Enter your order details and choose a payment method. Note: You also can register and log in to save your address in an account.