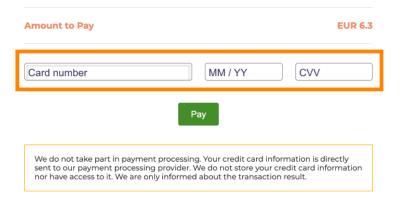

You are asked to enter your payment details. Enter your card number, date of expiry and the card verification value.