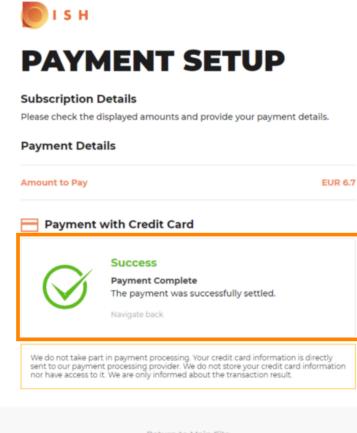

#### **Payment Details**

Return to Main Site

When the payment has been settled successfully you will see a confirmation and will be automatically redirected to the order confirmation page.

Return to Main Site