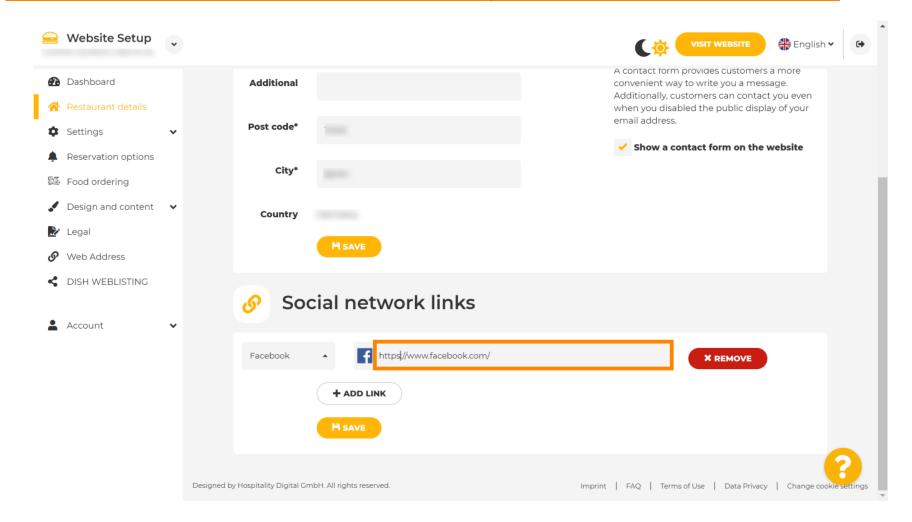

## DISH Website – How to link to social media platforms Olaf Jordt

You then can choose a social media platform you want to add.

Oct 6, 2023 4 of 9

Now enter the URL of your chosen social network. Note: You will have to add a valid URL otherwise the changes won't be saved e.g. for Facebook a URL saying "facebook.com" at the beginning