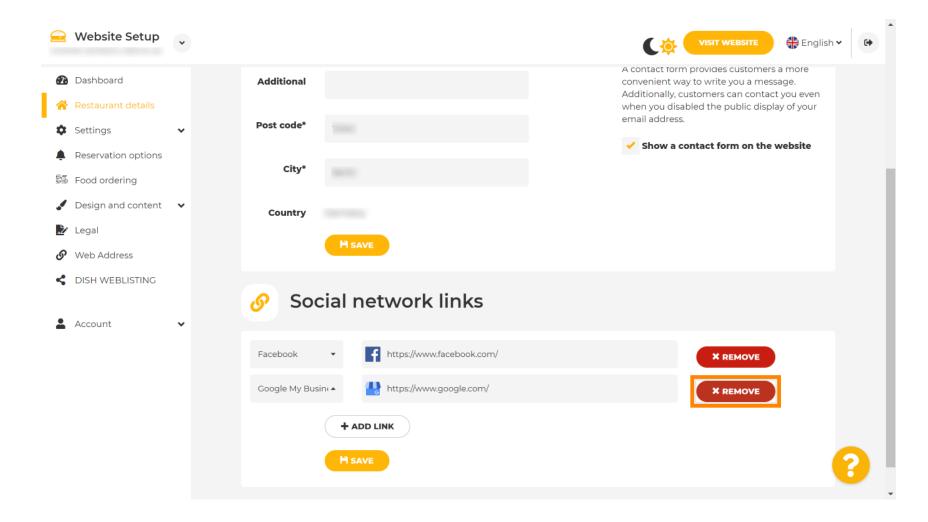

Oct 6, 2023 5 of 9

To add another social network, click on ADD LINK.

Oct 6, 2023 6 of 9

To remove a social network, click on REMOVE.

Oct 6, 2023 7 of 9