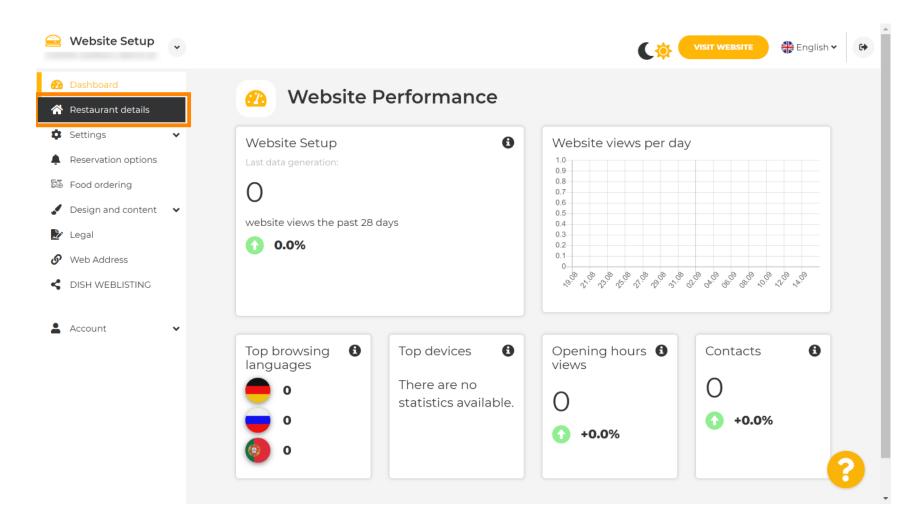

You're now at the dashboard of DISH Website, click on Restaurants details to edit the contact details.

Oct 6, 2023 1 of 9

Scroll down until you find the category Social network links.

Oct 6, 2023 2 of 9