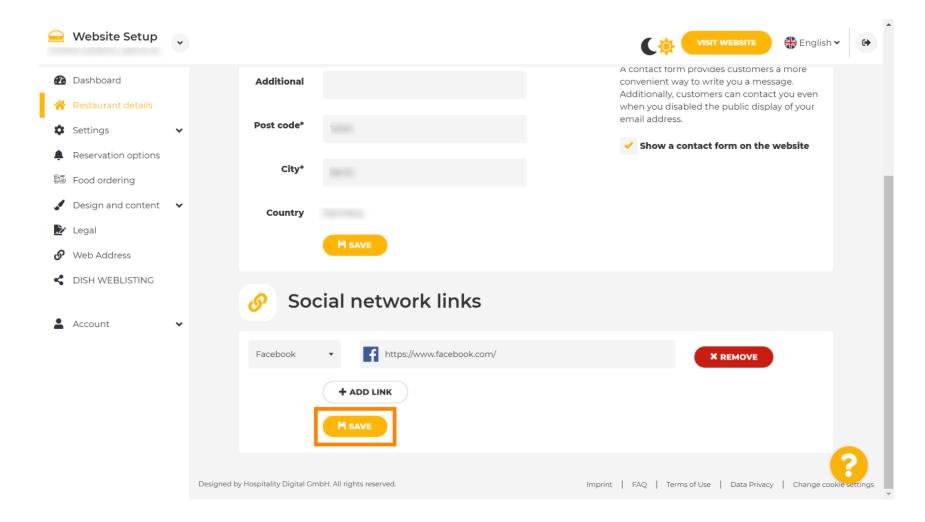

Oct 6, 2023 5 of 9

To add another social network, click on ADD LINK.

Oct 6, 2023 6 of 9

To remove a social network, click on REMOVE.

Oct 6, 2023 7 of 9

## DISH Website – How to link to social media platforms Olaf Jordt

To apply your changes, click on SAVE. That's it, you're done.

Oct 6, 2023 8 of 9

Scan to go to the interactive player

Oct 6, 2023 9 of 9