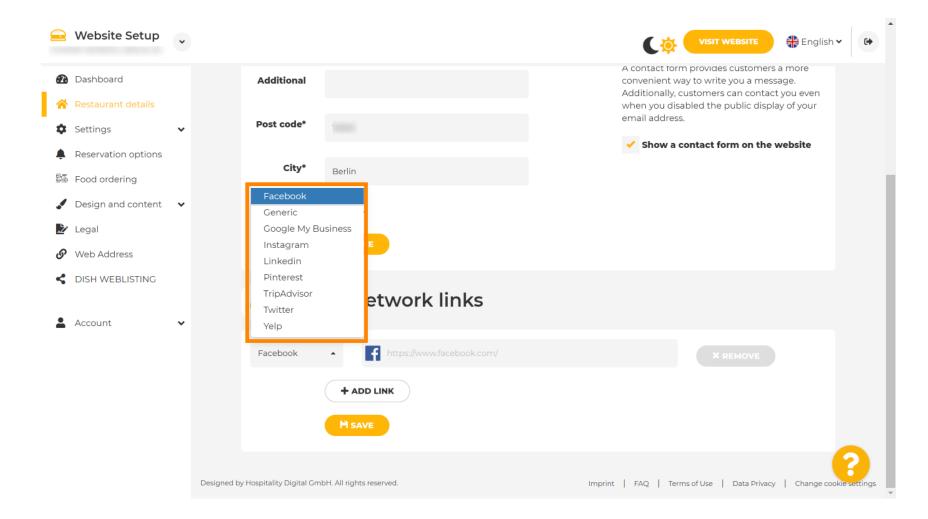

## DISH Website – How to link to social media platforms Olaf Jordt

• Now click on the down-faced arrow to open the list of available social networks.

Oct 6, 2023 3 of 9

## DISH Website – How to link to social media platforms Olaf Jordt

You then can choose a social media platform you want to add.

Oct 6, 2023 4 of 9

Now enter the URL of your chosen social network. Note: You will have to add a valid URL otherwise the changes won't be saved e.g. for Facebook a URL saying "facebook.com" at the beginning