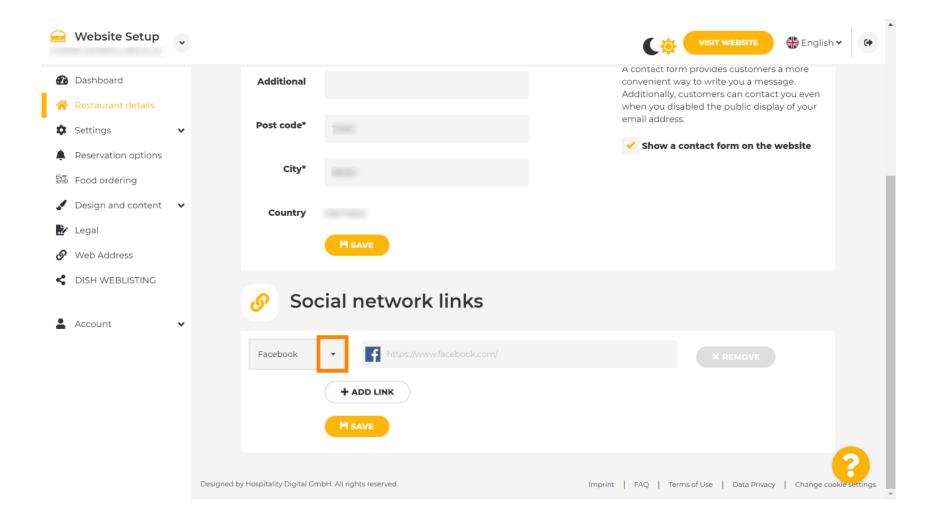

## DISH Website – How to link to social media platforms Olaf Jordt

You then can choose a social media platform you want to add.

Oct 6, 2023 4 of 9

Now enter the URL of your chosen social network. Note: You will have to add a valid URL otherwise the changes won't be saved e.g. for Facebook a URL saying "facebook.com" at the beginning

Oct 6, 2023 5 of 9

To add another social network, click on ADD LINK.

Oct 6, 2023 6 of 9

To remove a social network, click on REMOVE.

Oct 6, 2023 7 of 9