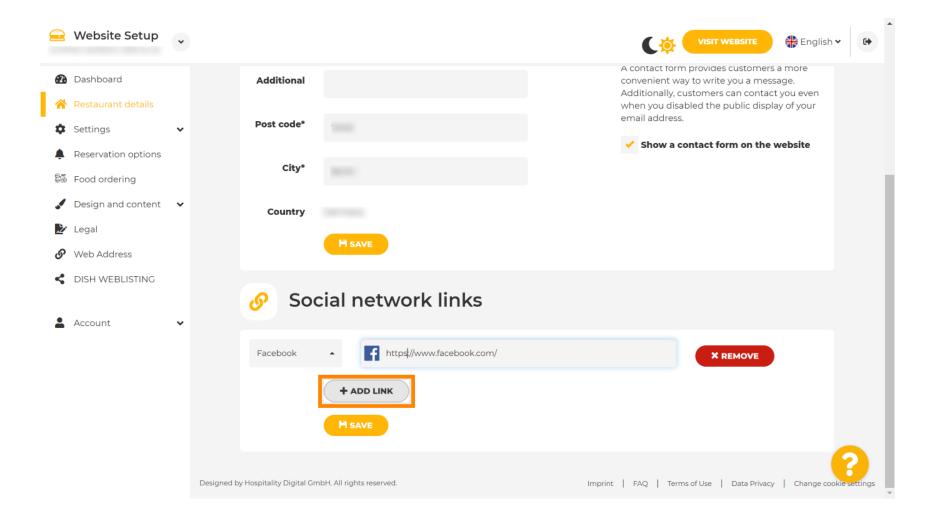

Oct 6, 2023 5 of 9

To add another social network, click on ADD LINK.

Oct 6, 2023 6 of 9

To remove a social network, click on REMOVE.

Oct 6, 2023 7 of 9