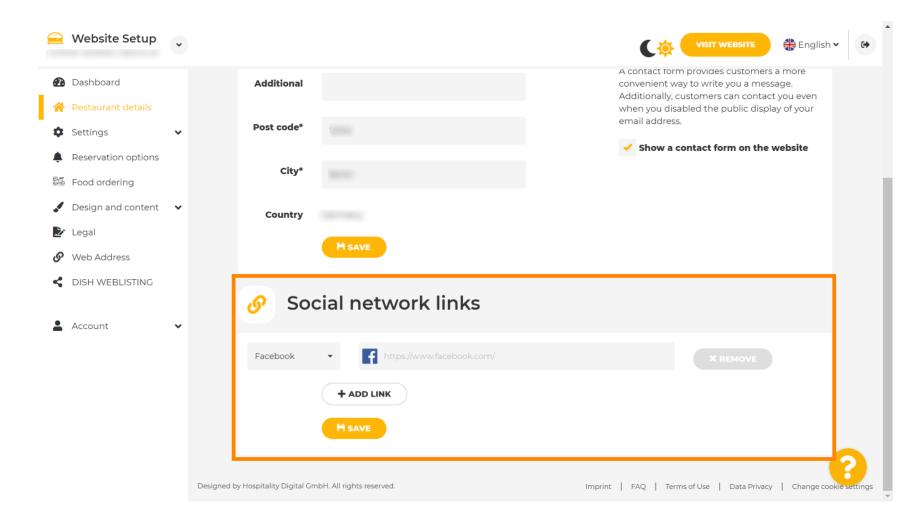

## DISH Website – How to link to social media platforms Olaf Jordt

• Now click on the down-faced arrow to open the list of available social networks.

Oct 6, 2023 3 of 9

## DISH Website – How to link to social media platforms Olaf Jordt

You then can choose a social media platform you want to add.

Oct 6, 2023 4 of 9

Now enter the URL of your chosen social network. Note: You will have to add a valid URL otherwise the changes won't be saved e.g. for Facebook a URL saying "facebook.com" at the beginning