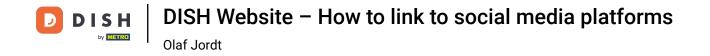

You're now at the dashboard of DISH Website, click on Restaurants details to edit the contact details.

Oct 6, 2023 1 of 9

Scroll down until you find the category Social network links.

Oct 6, 2023 2 of 9