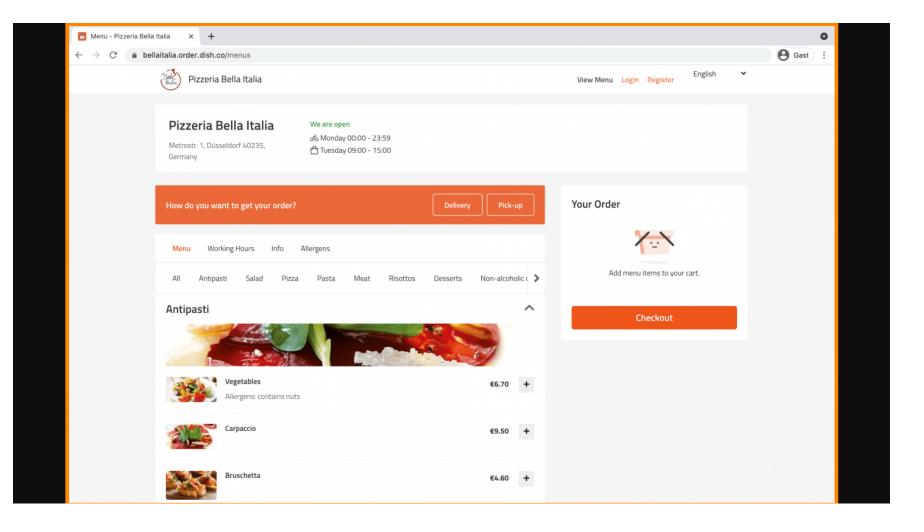

First visit your DISH Order Website of the restaurant and copy your URL.

• The next step is to log in to your Instagram account and click on edit profile.

| Instagram     | Q Search                                                                                                                                                      | $ \land \ \forall \ \oplus \ \oslash \ \square $ |
|---------------|---------------------------------------------------------------------------------------------------------------------------------------------------------------|--------------------------------------------------|
|               | Edit Profile                                                                                                                                                  |                                                  |
| NE MERITA D   | Mirante Miristean Miristean<br>Miristean<br>Miristean<br>Miristean<br>Miristean<br>Miristean<br>Miristean<br>Miristean<br>Miristean<br>Miristean<br>Miristean |                                                  |
| Reposts #News | Food O About us 😕                                                                                                                                             |                                                  |
|               | I POSTS I SAVED I TAGGED                                                                                                                                      |                                                  |
|               |                                                                                                                                                               |                                                  |