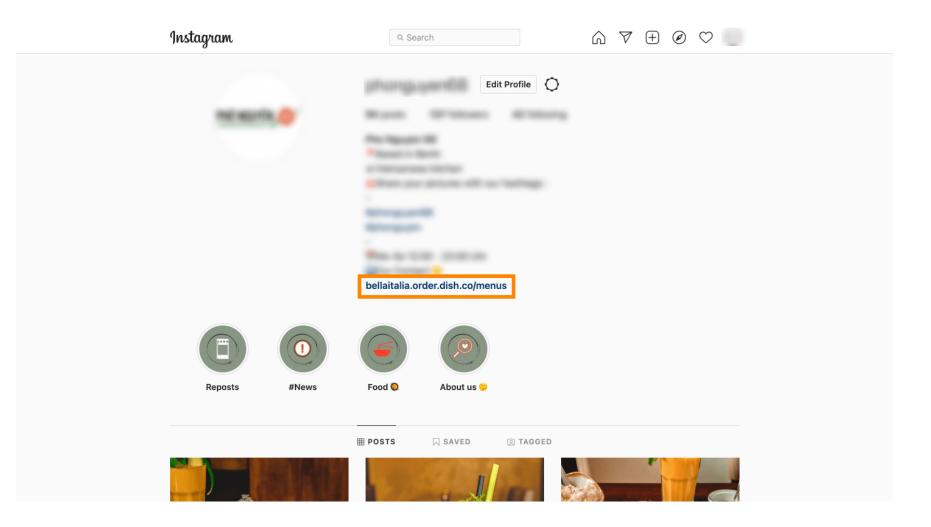

6 Go back to your profile and click on the link to prove if the link is working.

That's it. You've successfully link your DISH Order Website with your Instagram account.

Scan to go to the interactive player