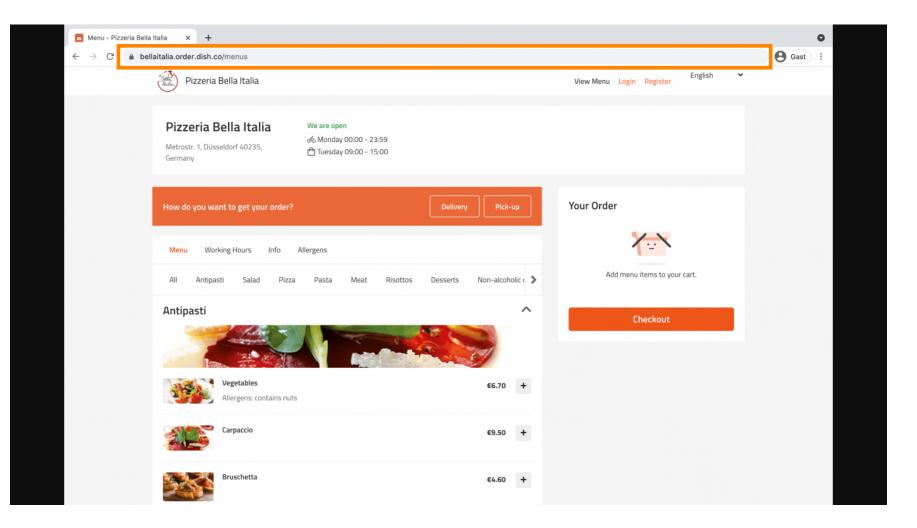

First visit your DISH Order Website of the restaurant and copy your URL.

• The next step is to log in to your Instagram account and click on edit profile.

| Instagram     | Q Search                                                                                                                                                      | $ \land \ \forall \ \oplus \ \oslash \ \square $ |
|---------------|---------------------------------------------------------------------------------------------------------------------------------------------------------------|--------------------------------------------------|
|               | Edit Profile                                                                                                                                                  |                                                  |
| NE MERITA D   | Mirante Miristean Miristean<br>Miristean<br>Miristean<br>Miristean<br>Miristean<br>Miristean<br>Miristean<br>Miristean<br>Miristean<br>Miristean<br>Miristean |                                                  |
| Reposts #News | Food O About us 😕                                                                                                                                             |                                                  |
|               | I POSTS I SAVED I TAGGED                                                                                                                                      |                                                  |
|               |                                                                                                                                                               |                                                  |