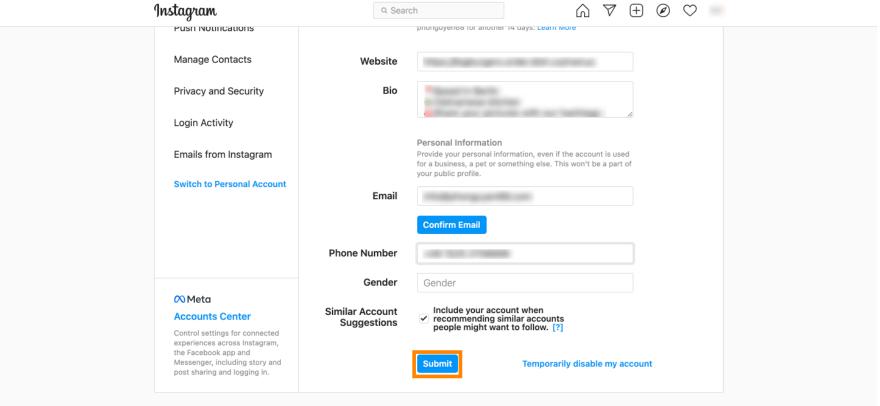

## • Now insert/type in your copied link at the website field.

D

| Instagram                  | Q Searc      |                                                                                                                                                            |
|----------------------------|--------------|------------------------------------------------------------------------------------------------------------------------------------------------------------|
|                            |              |                                                                                                                                                            |
| Edit Profile               |              | Change Profile Photo                                                                                                                                       |
| Professional Account       | Name         |                                                                                                                                                            |
| Change Password            |              | Help people discover your account by using the name you're known by: either your full name, nickname, or business name.                                    |
| Apps and Websites          |              | You can only change your name twice within 14 days.                                                                                                        |
| Email and SMS              | Username     | In most cases, you'll be able to change your username back to                                                                                              |
| Push Notifications         |              | phonguyen68 for another 14 days. Learn More                                                                                                                |
| Manage Contacts            | Website      | https://bellaitalia.order.dish.co/menus                                                                                                                    |
| Privacy and Security       | Bio          |                                                                                                                                                            |
| Login Activity             |              | Personal Information                                                                                                                                       |
| Emails from Instagram      |              | Provide your personal information, even if the account is used<br>for a business, a pet or something else. This won't be a part of<br>your public profile. |
| Switch to Personal Account | Email        |                                                                                                                                                            |
|                            |              | Confirm Email                                                                                                                                              |
|                            | Phone Number |                                                                                                                                                            |
|                            | Condor       | Candar                                                                                                                                                     |

## Scroll down and click on submit to save your settings.

Meta About Blog Jobs Help API Privacy Impressum/Terms/NetzDG/UrhDaG Top Accounts Hashtags Locations Instagram Lite

English  $\vee$  © 2021 Instagram from Meta