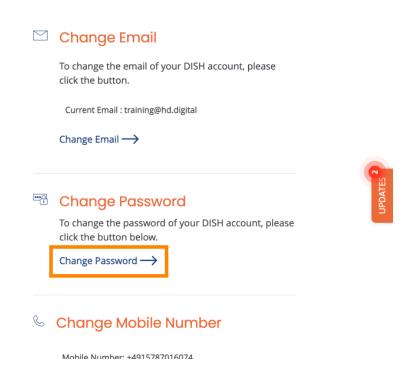

You then will be redirected to the account settings of your DISH profile. Again, click on Change Password.

# **Account & Settings**

A new window will open where you can change your password.

You need to enter your current password, your new password and for confirmation your new password again.

To then apply the new password, click on Save.