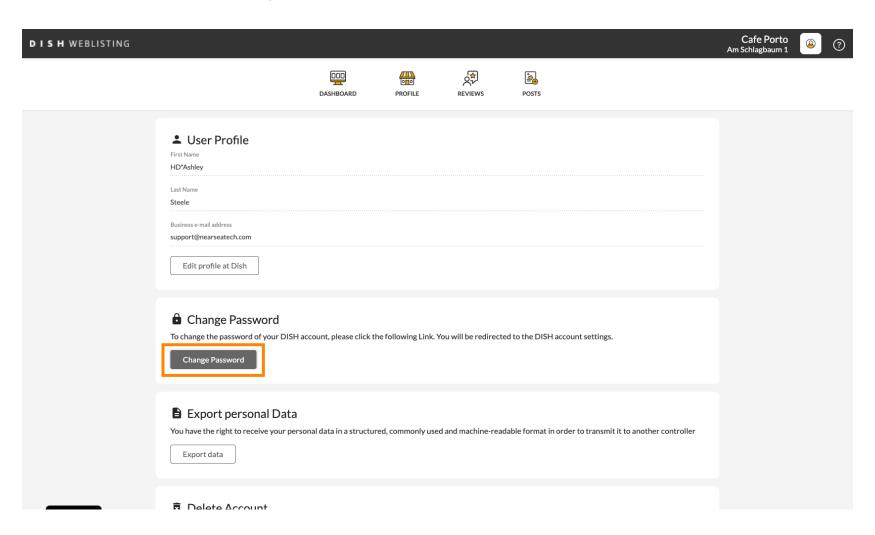

Welcome to your DISH Weblisting dashboard. In this tutorial we show you how to change your password.

First, click on your profile icon.

A window will pop up. Then click on Account Settings.

You are now in the settings of your account. From here go to Change Password.

You then will be redirected to the account settings of your DISH profile. Again, click on Change Password.