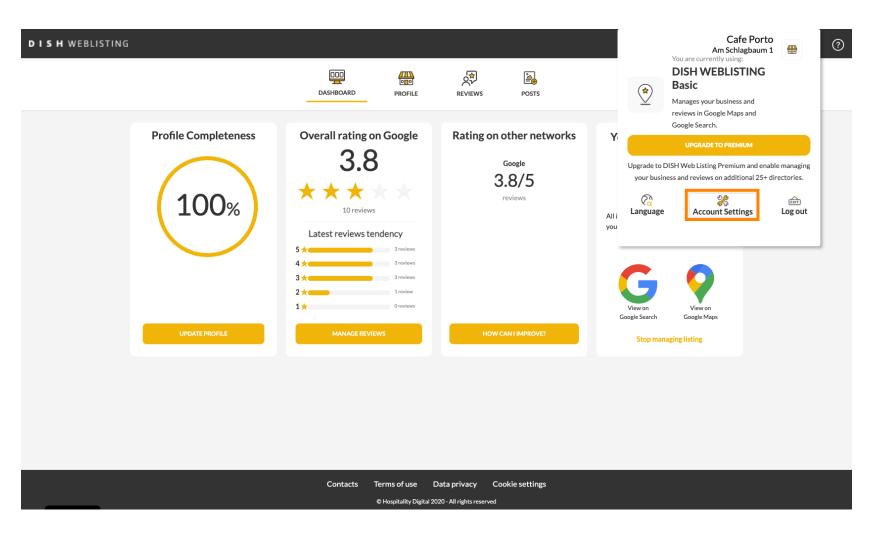

Welcome to your DISH Weblisting dashboard. In this tutorial we show you how to change your password.

First, click on your profile icon.

A window will pop up. Then click on Account Settings.

You are now in the settings of your account. From here go to Change Password.