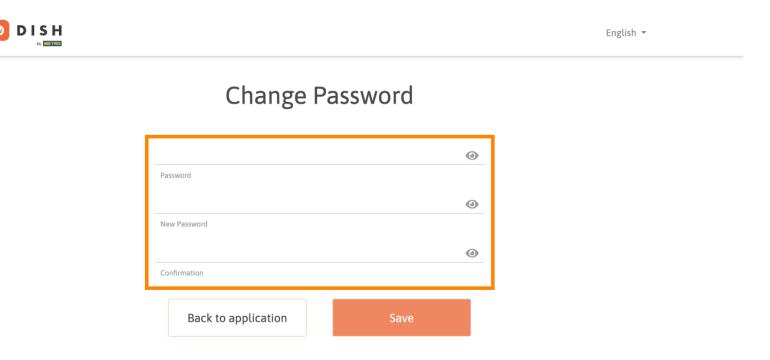

# **Account & Settings**

A new window will open where you can change your password.

You need to enter your current password, your new password and for confirmation your new password again.

To then apply the new password, click on Save.