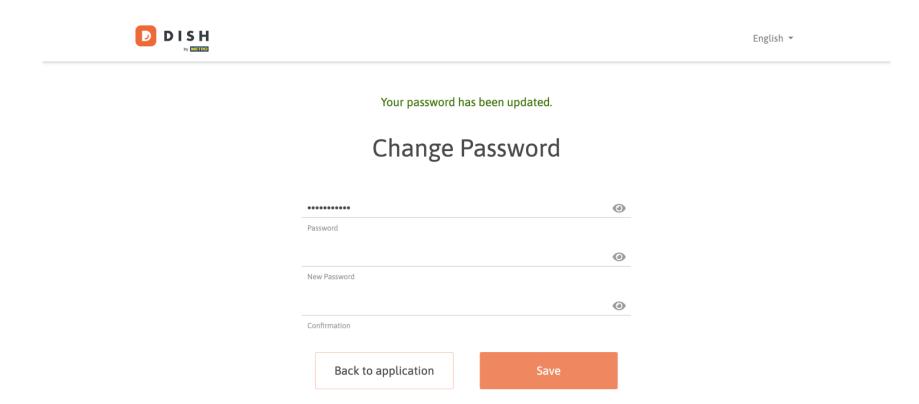

That's it. You have completed the tutorial and now know how to change your password.

Scan to go to the interactive player