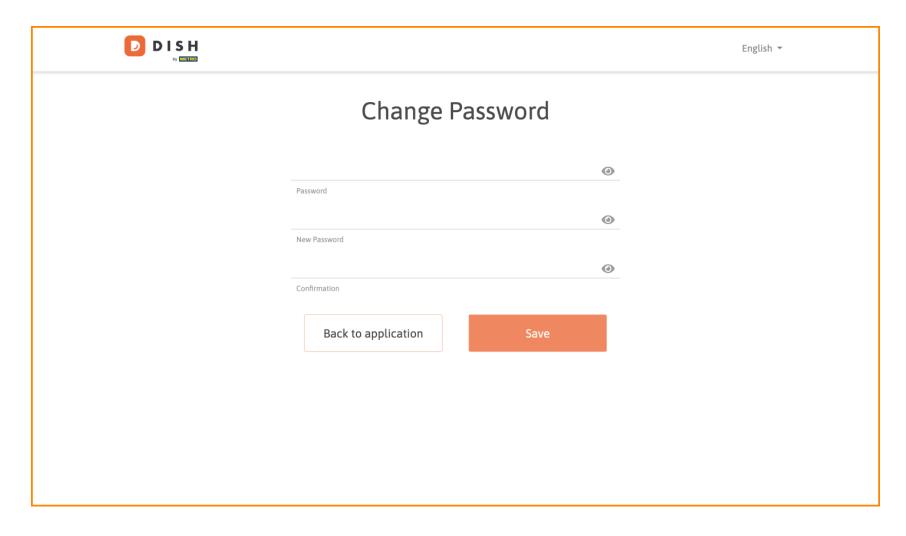

# **Account & Settings**

A new window will open where you can change your password.

You need to enter your current password, your new password and for confirmation your new password again.

To then apply the new password, click on Save.