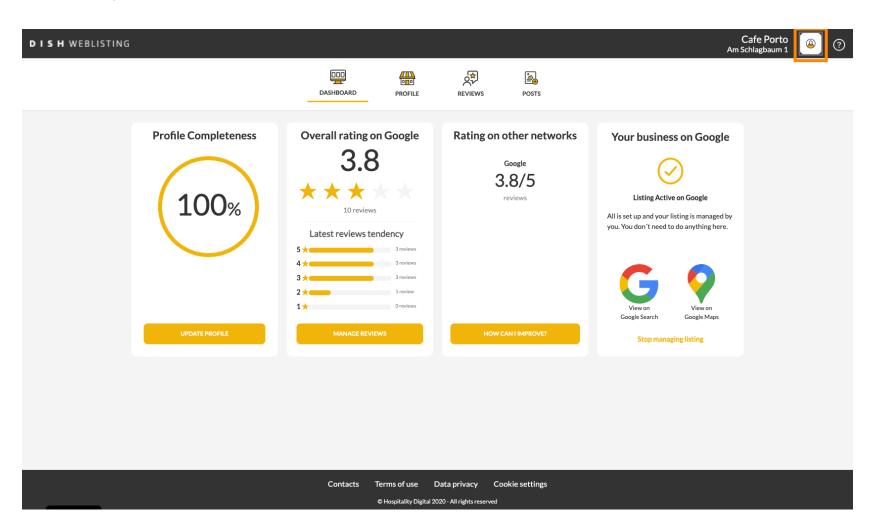

Welcome to your DISH Weblisting dashboard. In this tutorial we show you how to change your password.

First, click on your profile icon.

A window will pop up. Then click on Account Settings.

You are now in the settings of your account. From here go to Change Password.