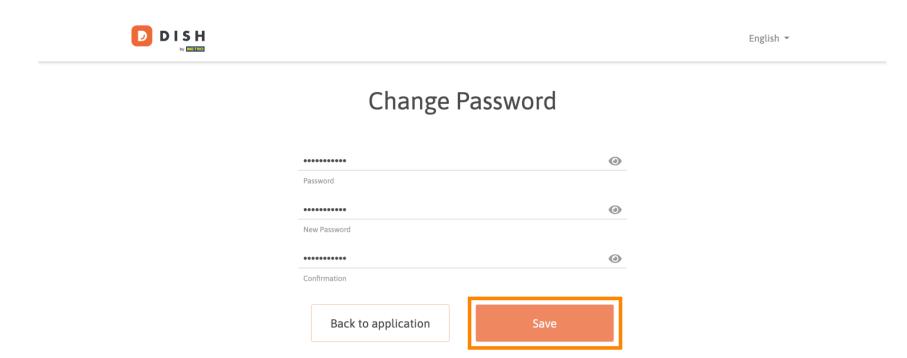

# **Account & Settings**

A new window will open where you can change your password.

You need to enter your current password, your new password and for confirmation your new password again.

To then apply the new password, click on Save.