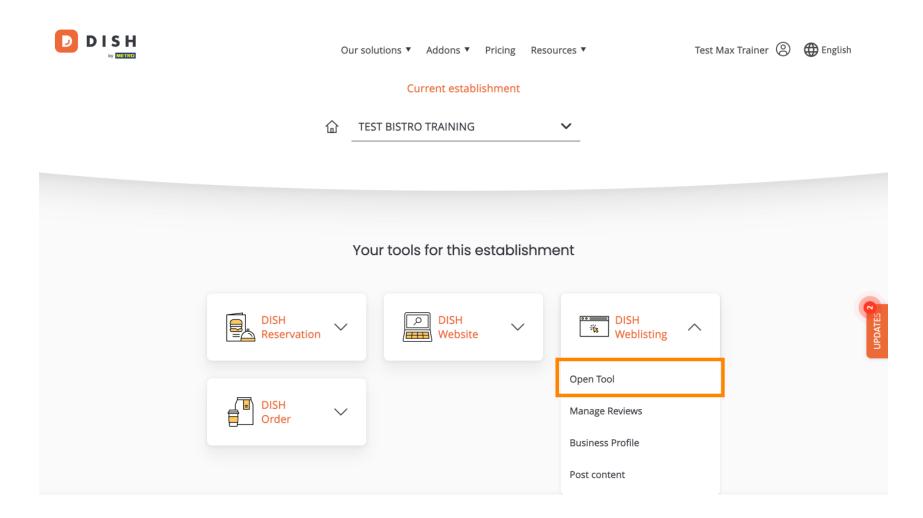

## Sign-in to DISH

Please sign-in to your Dish account using your Mobile number or Email.

Once you are logged in, you will be at your dashboard. From there, click on DISH Weblisting.

Then click on Open Tool, to open your DISH Weblisting dashboard.