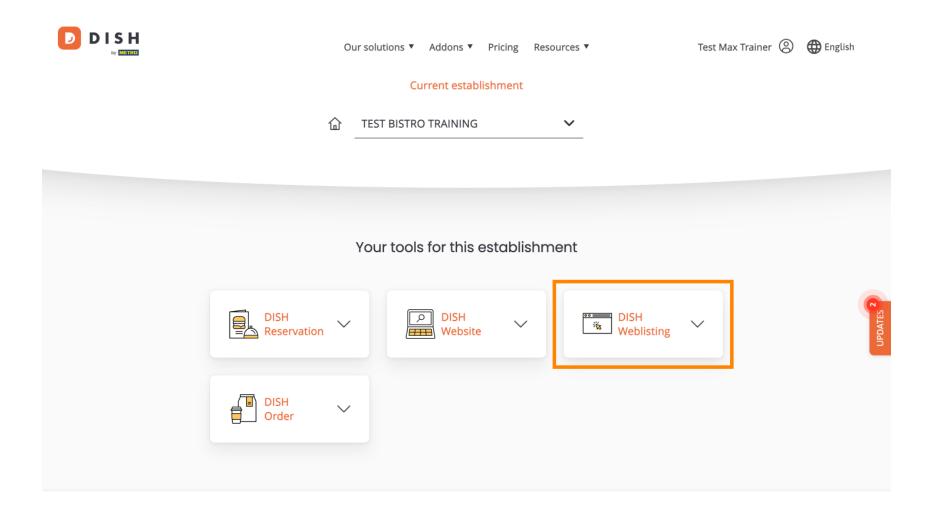

## Sign-in to DISH

Please sign-in to your Dish account using your Mobile number or Email.

Once you are logged in, you will be at your dashboard. From there, click on DISH Weblisting.

Then click on Open Tool, to open your DISH Weblisting dashboard.

That's it. You have completed the tutorial and now know how to log in to DISH Weblisting.

Scan to go to the interactive player