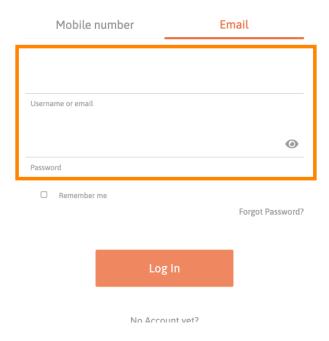

Welcome to the dish.co homepage. In this tutorial we show you how to log in to DISH Weblisting.

First, click on Login.

You then can choose between using your mobile number or email-address to log in.

Mobile number Email

Username or email

Password

Remember me

Forgot Password?

No Account vet?

Afterward, enter your credentials.