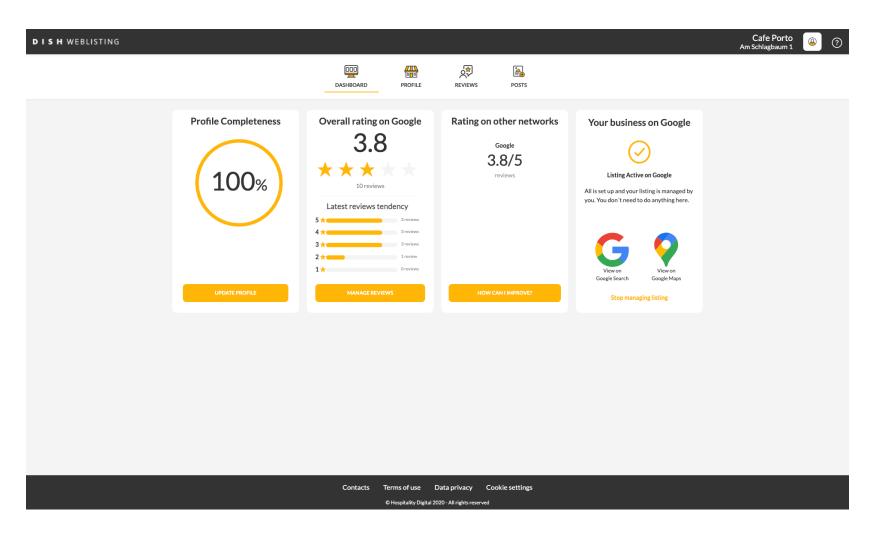

That's it. You have completed the tutorial and now know how to log in to DISH Weblisting.

Scan to go to the interactive player