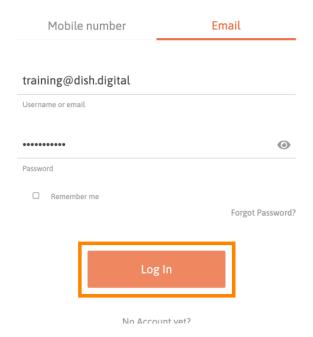

Username or email

Password

Remember me

Forgot Password?

No Account vet?

Afterward, enter your credentials.

## Sign-in to DISH

Please sign-in to your Dish account using your Mobile number or Email.

And click on Log in to continue.