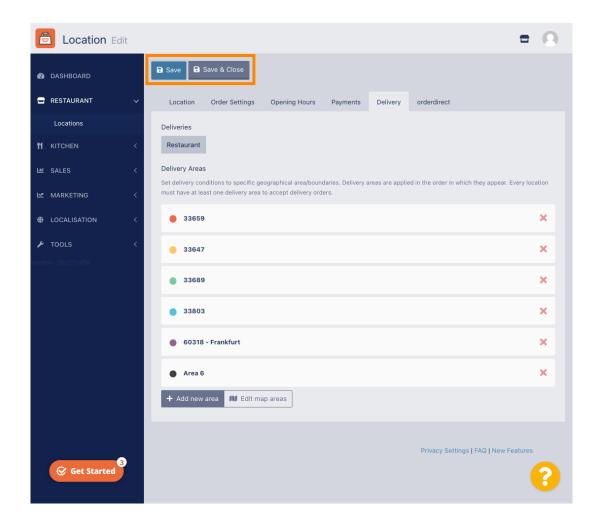

#### Thats it. Click Save or Save & Close.

D

You will get a notification, that your location is updated successfully.

### The new delivery area will be visible.