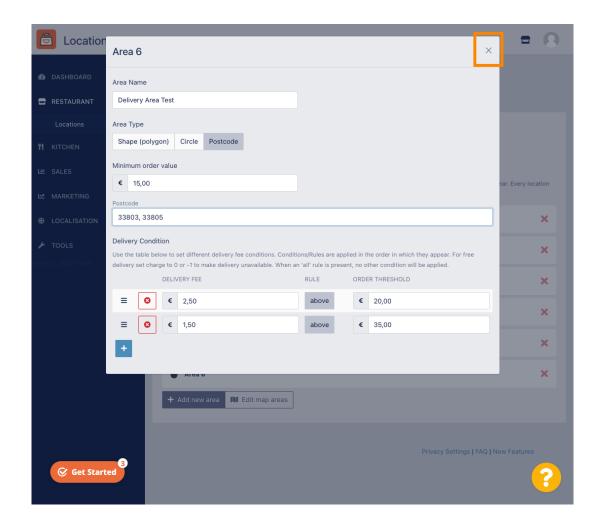

Enter the zip codes / Postcodes you want to deliver.

## Once you are finished click on the x icon.