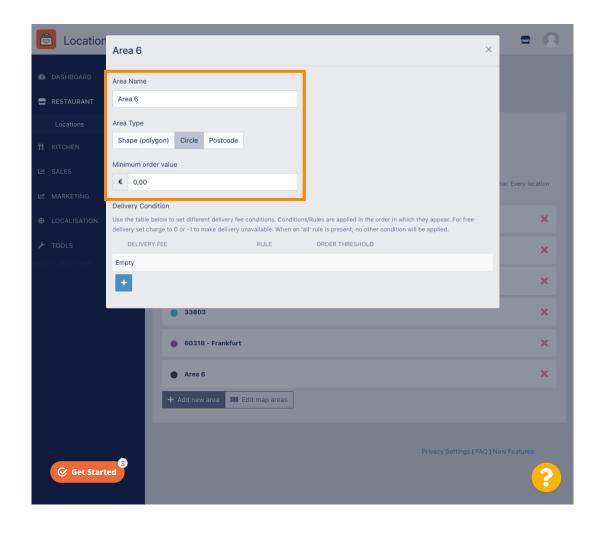

# Click on the edit (pen) icon.

• To edit or set up your delivery areas, click on Delivery.

All your delivery areas will be shown.

Click on the button Add new area to add new delivery areas.

Click on Area 6. This is the new delivery Area.

## Enter all the information for your delivery area.

Click on the plus icon to add and select the delivery conditions.