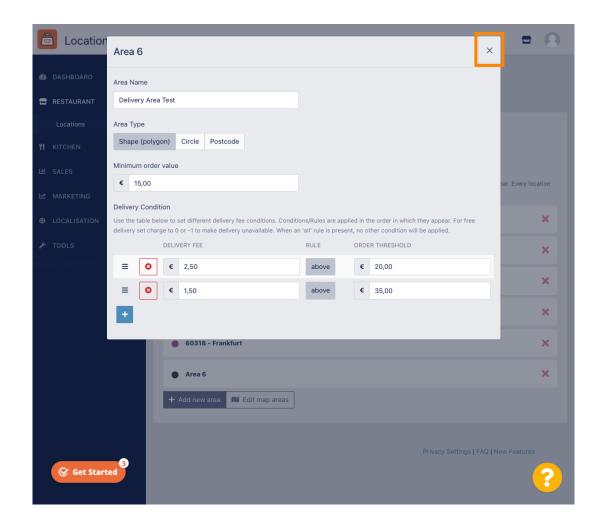

## Enter all the information for your delivery area.

Click on the plus icon to add and select the delivery conditions.

## Specify the delivery fee related to the order threshold.

Once you specify all the information, click on the x icon.

DISH Order - How to add and edit your delivery area.