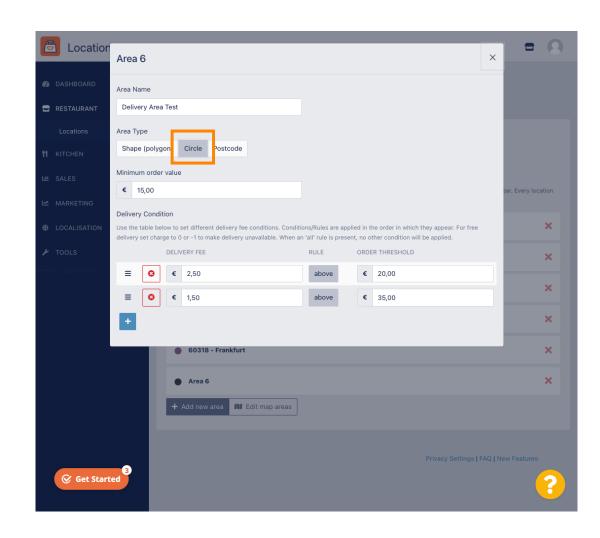

## Enter all the information for your delivery area.

Click on the plus icon to add and select the delivery conditions.

## Specify the delivery fee related to the order threshold.

Once you specify all the information, click on the x icon.

DISH Order - How to add and edit your delivery area.

## Click on Edit map areas.

Adjust the circle individually. This is your delivery area.

Once you are done setting up your delivery area, click on the x icon.

Click on Postcode. To have your delivery areas in specific zip codes.

Enter the zip codes / Postcodes you want to deliver.