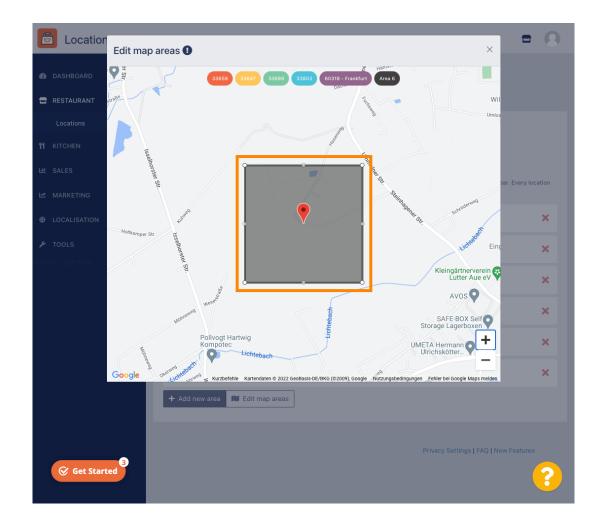

## Click on Edit map areas.

## Click on the area you want to edit.

The red pin shows the location of your restaurant.

Specify the delivery area, by adjusting the polygon. Click and pull the points of the polygon.

Once you set up the delivery, click on the x icon.

## Click on Edit map areas.

Adjust the circle individually. This is your delivery area.

Once you are done setting up your delivery area, click on the x icon.

Click on Postcode. To have your delivery areas in specific zip codes.