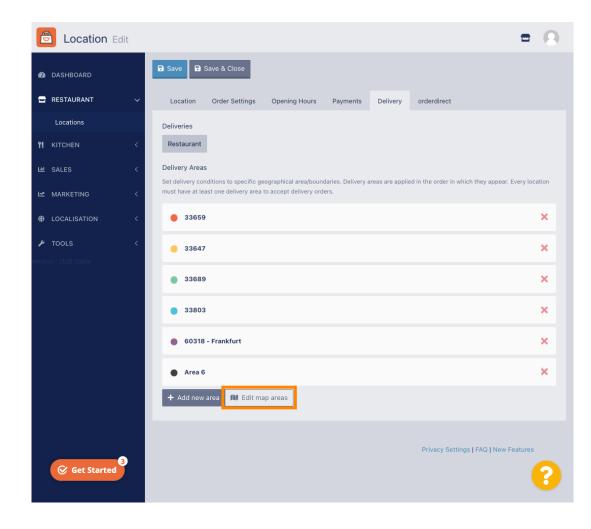

# Click on the edit (pen) icon.

• To edit or set up your delivery areas, click on Delivery.

All your delivery areas will be shown.

Click on the button Add new area to add new delivery areas.

Click on Area 6. This is the new delivery Area.

## Click on Edit map areas.