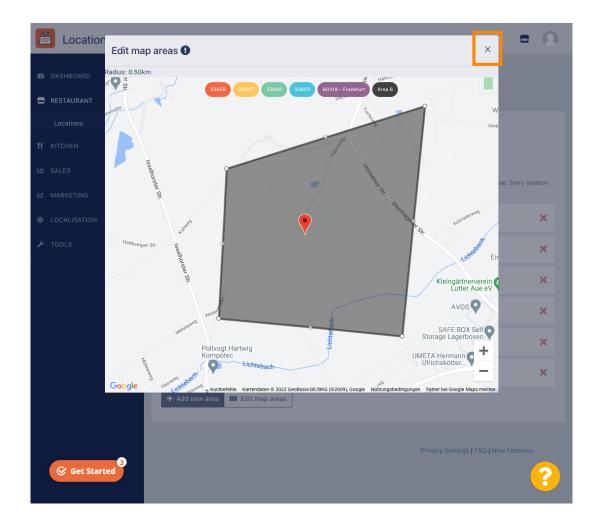

## Click on the area you want to edit.

The red pin shows the location of your restaurant.

Specify the delivery area, by adjusting the polygon. Click and pull the points of the polygon.

Once you set up the delivery, click on the x icon.

## Once you are finished click on the x icon.