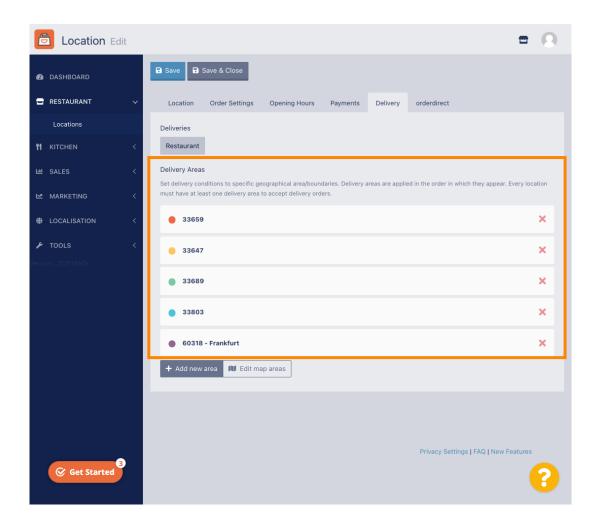

# Click on the edit (pen) icon.

• To edit or set up your delivery areas, click on Delivery.

All your delivery areas will be shown.

Click on the button Add new area to add new delivery areas.

Click on Area 6. This is the new delivery Area.

## Enter all the information for your delivery area.

Click on the plus icon to add and select the delivery conditions.

## Specify the delivery fee related to the order threshold.

Once you specify all the information, click on the x icon.

DISH Order - How to add and edit your delivery area.