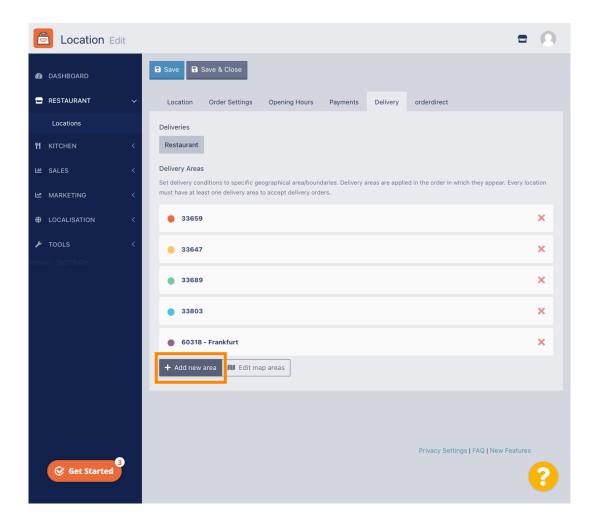

# Click on the edit (pen) icon.

• To edit or set up your delivery areas, click on Delivery.

All your delivery areas will be shown.

Click on the button Add new area to add new delivery areas.

Click on Area 6. This is the new delivery Area.