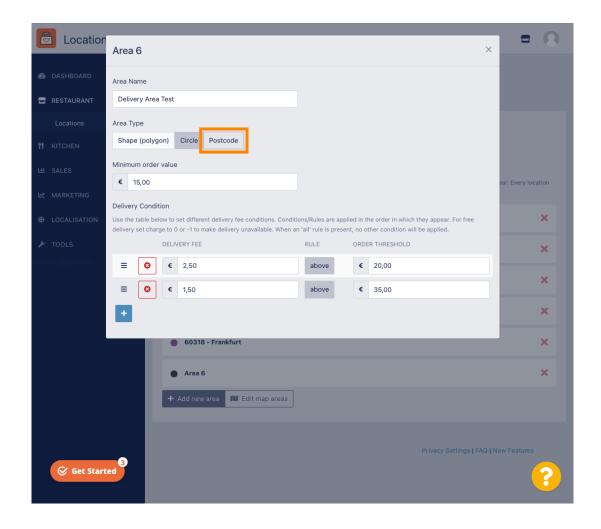

## Click on Edit map areas.

Adjust the circle individually. This is your delivery area.

Once you are done setting up your delivery area, click on the x icon.

Click on Postcode. To have your delivery areas in specific zip codes.

Enter the zip codes / Postcodes you want to deliver.