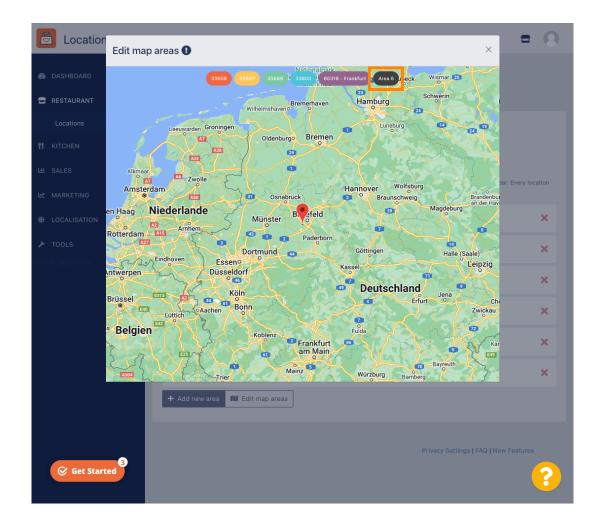

## Click on Edit map areas.

## Click on the area you want to edit.

The red pin shows the location of your restaurant.

Specify the delivery area, by adjusting the polygon. Click and pull the points of the polygon.

Once you set up the delivery, click on the x icon.