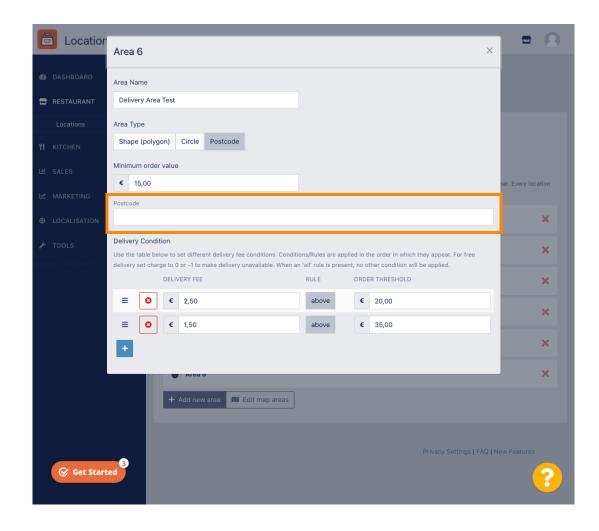

der threshold.





Once you specify all the information, click on the x icon.



DISH Order - How to add and edit your delivery area.

## Click on Edit map areas.





## Click on the area you want to edit.





The red pin shows the location of your restaurant.





Specify the delivery area, by adjusting the polygon. Click and pull the points of the polygon.





Once you set up the delivery, click on the x icon.





O



DISH DISH Or

DISH Order - How to add and edit your delivery area.

## Click on Edit map areas.





Adjust the circle individually. This is your delivery area.





Once you are done setting up your delivery area, click on the x icon.





Click on Postcode. To have your delivery areas in specific zip codes.





Enter the zip codes / Postcodes you want to deliver.





## Once you are finished click on the x icon.



#### Thats it. Click Save or Save & Close.

D





You will get a notification, that your location is updated successfully.





### The new delivery area will be visible.