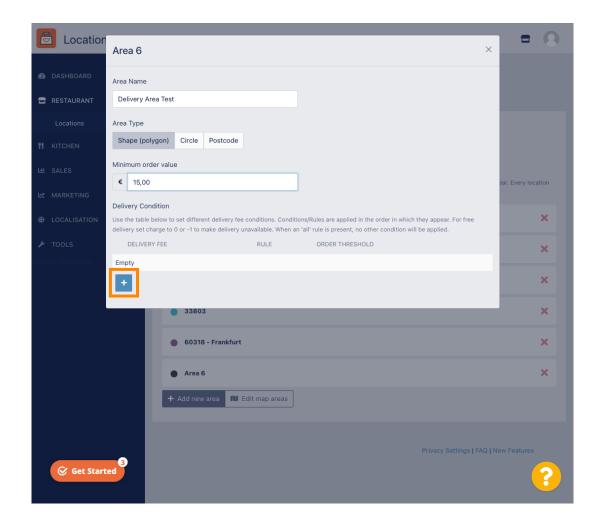

## Enter all the information for your delivery area.

Click on the plus icon to add and select the delivery conditions.

## Specify the delivery fee related to the order threshold.

Once you specify all the information, click on the x icon.

DISH Order - How to add and edit your delivery area.