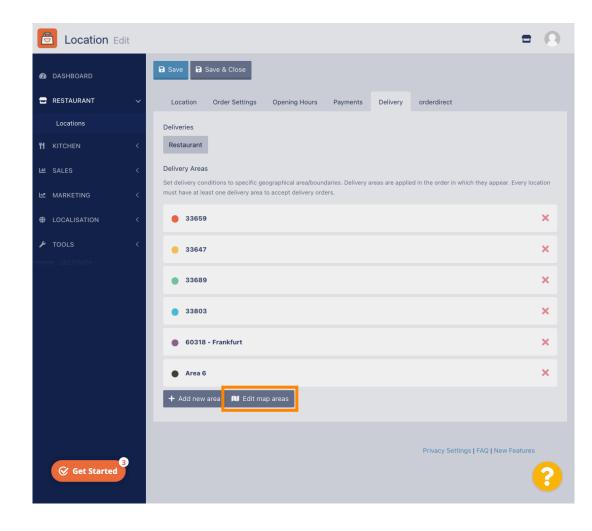

# Click on the edit (pen) icon.

• To edit or set up your delivery areas, click on Delivery.

All your delivery areas will be shown.

Click on the button Add new area to add new delivery areas.

Click on Area 6. This is the new delivery Area.

## Click on Edit map areas.

### The new delivery area will be visible.