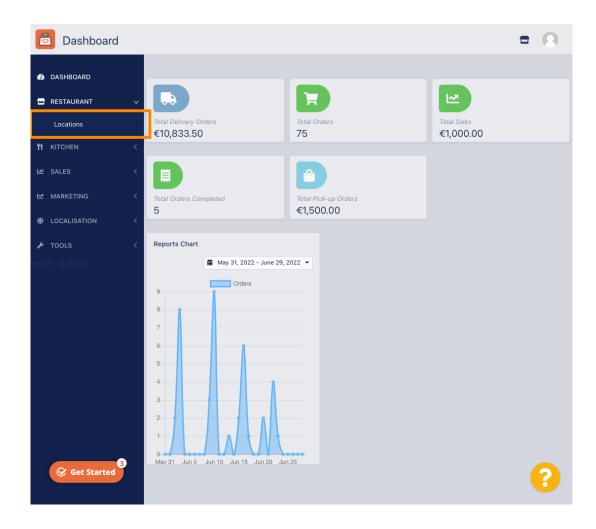

## Click on Locations.

# Click on the edit (pen) icon.

• To edit or set up your delivery areas, click on Delivery.

All your delivery areas will be shown.

Click on the button Add new area to add new delivery areas.

Click on Area 6. This is the new delivery Area.