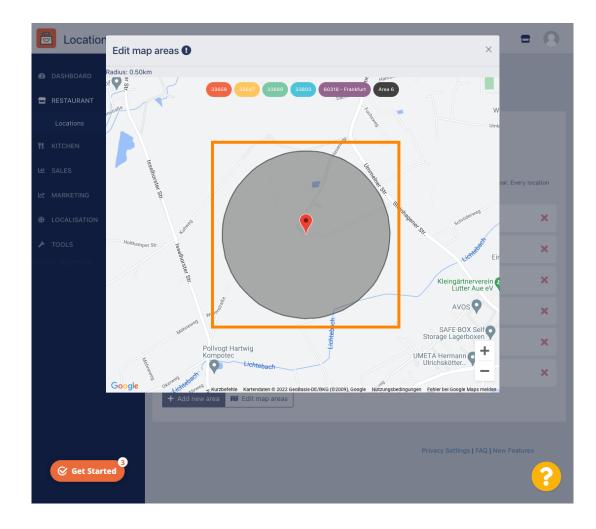

## Click on Edit map areas.

Adjust the circle individually. This is your delivery area.

Once you are done setting up your delivery area, click on the x icon.

Click on Postcode. To have your delivery areas in specific zip codes.

## Once you are finished click on the x icon.