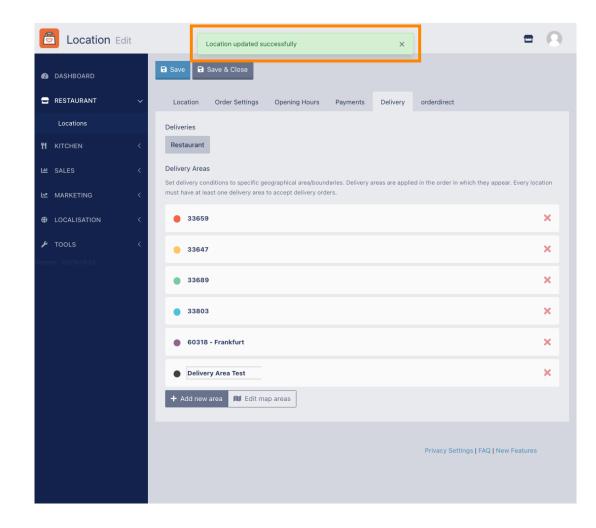

on the area you want to edit.





The red pin shows the location of your restaurant.





Specify the delivery area, by adjusting the polygon. Click and pull the points of the polygon.





Once you set up the delivery, click on the x icon.





O



DISH DISH Or

DISH Order - How to add and edit your delivery area.

## Click on Edit map areas.





Adjust the circle individually. This is your delivery area.





Once you are done setting up your delivery area, click on the x icon.





Click on Postcode. To have your delivery areas in specific zip codes.





Enter the zip codes / Postcodes you want to deliver.





## Once you are finished click on the x icon.



#### Thats it. Click Save or Save & Close.

D





You will get a notification, that your location is updated successfully.





### The new delivery area will be visible.