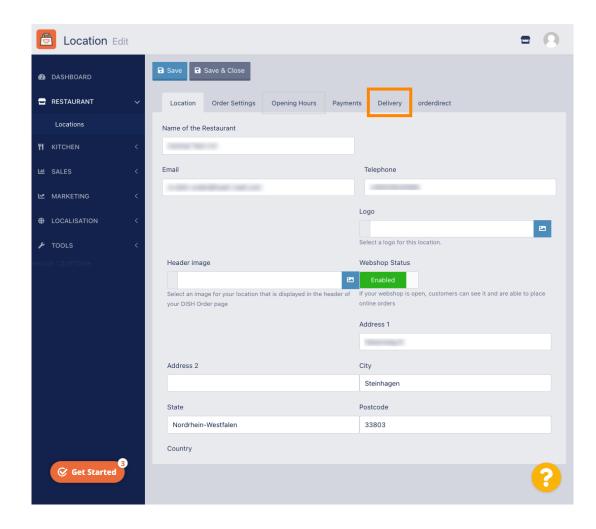

# Click on the edit (pen) icon.

• To edit or set up your delivery areas, click on Delivery.

All your delivery areas will be shown.

Click on the button Add new area to add new delivery areas.

Click on Area 6. This is the new delivery Area.