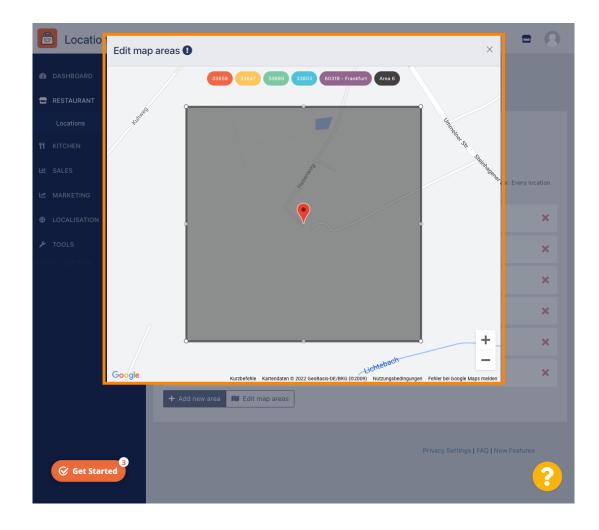

## Click on Edit map areas.

Adjust the circle individually. This is your delivery area.

Once you are done setting up your delivery area, click on the x icon.

Click on Postcode. To have your delivery areas in specific zip codes.