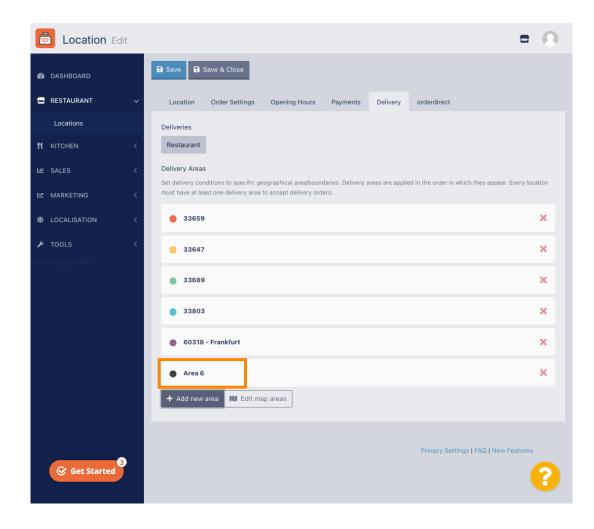

# Click on the edit (pen) icon.

• To edit or set up your delivery areas, click on Delivery.

All your delivery areas will be shown.

Click on the button Add new area to add new delivery areas.

Click on Area 6. This is the new delivery Area.