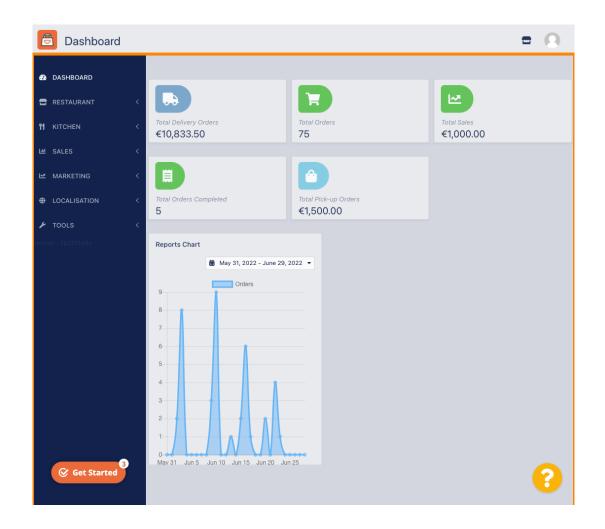

The first step is to log in into your DISH Order account.



# Click on **RESTAURANT**.





## Click on Locations.



# Click on the edit (pen) icon.





• To edit or set up your delivery areas, click on Delivery.





All your delivery areas will be shown.





Click on the button Add new area to add new delivery areas.





Click on Area 6. This is the new delivery Area.





## Enter all the information for your delivery area.





Click on the plus icon to add and select the delivery conditions.





## Specify the delivery fee related to the order threshold.





Once you specify all the information, click on the x icon.



DISH Order - How to add and edit your delivery area.

## Click on Edit map areas.





## Click on the area you want to edit.





The red pin shows the location of your restaurant.





Specify the delivery area, by adj