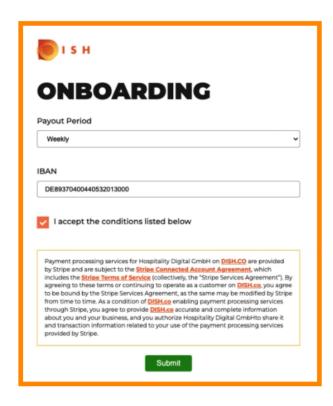

Select the type of your business and click Continue.

Enter your personal details and click Continue.

Select you industry and click Continue.

Review your data and click Submit.

Choose your desired payout period, enter your IBAN, accept the conditions and click Submit.