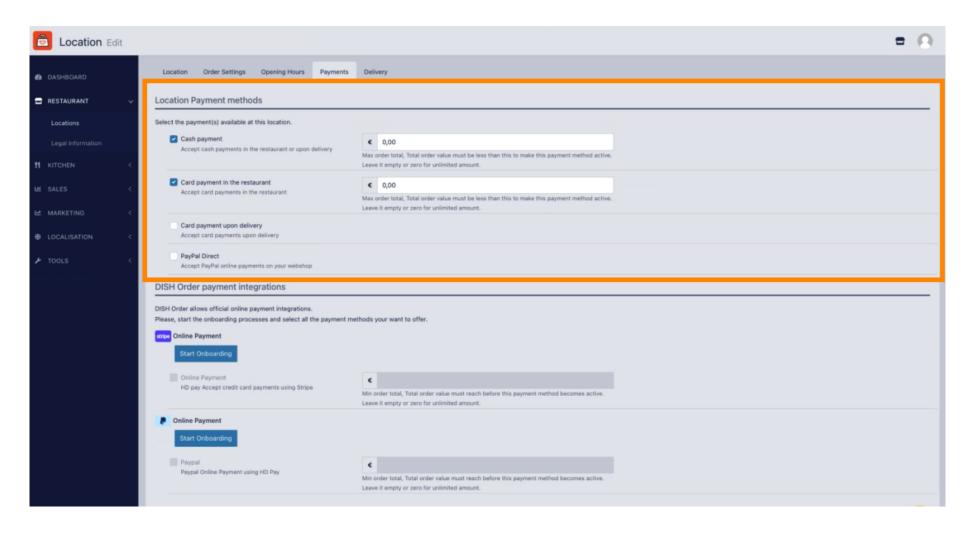

Click under RESTAURANT on Locations.

Click on the pencil icon.

Click Payments.

In the highlighted section you can enable/disable the basic payment methods.

To integrate online payment as payment method, click Start Onboarding.