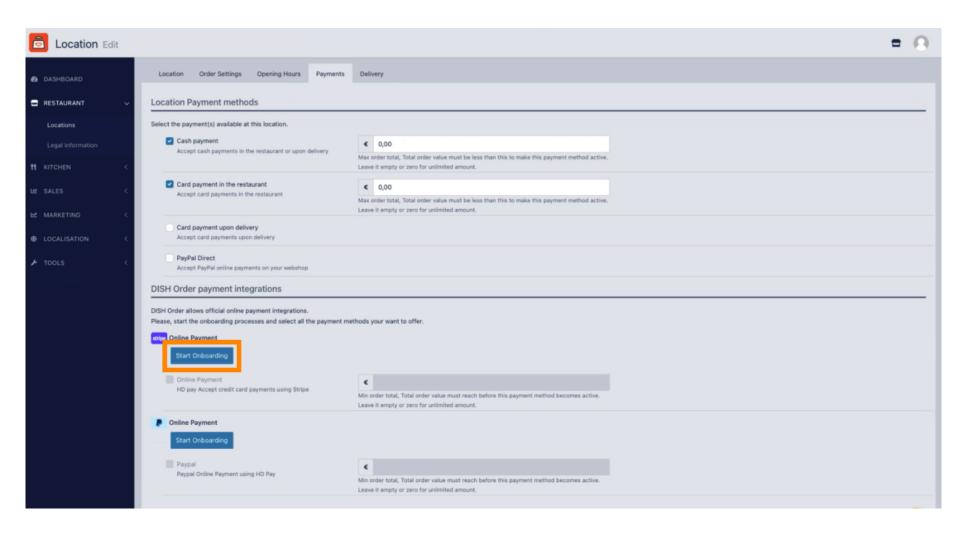

Click under RESTAURANT on Locations.

Click on the pencil icon.

Click Payments.

In the highlighted section you can enable/disable the basic payment methods.

To integrate online payment as payment method, click Start Onboarding.