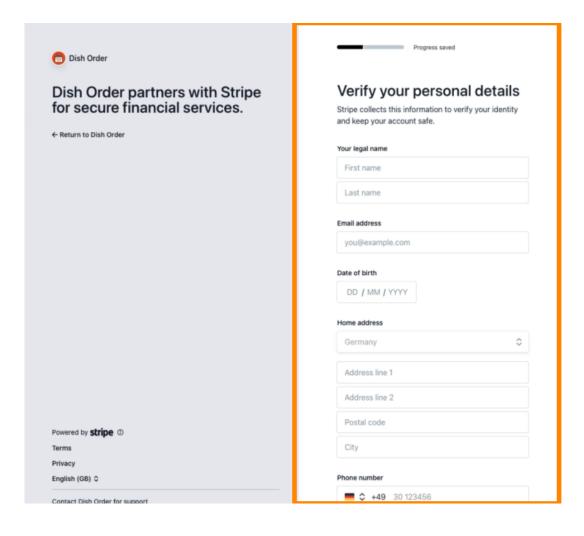

Select the type of your business and click Continue.

Enter your personal details and click Continue.

Select you industry and click Continue.

Review your data and click Submit.

Choose your desired payout period, enter your IBAN, accept the conditions and click Submit.