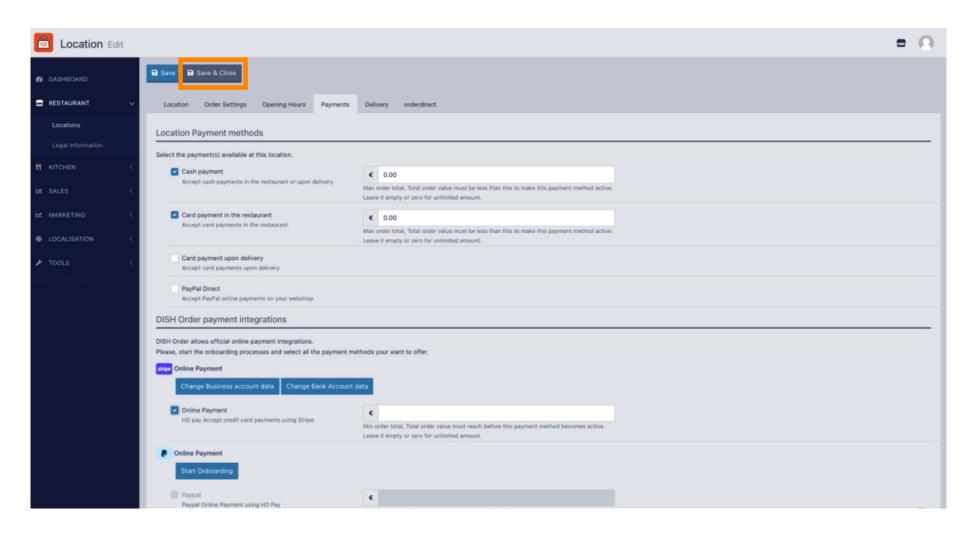

Review the data and click Submit.

You successfully integrated online payment to DISH Order.

Activate the checkbox for Online Payment.

Click Save & Close.

That's it, you're done!

Scan to go to the interactive player