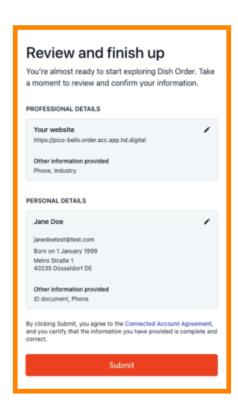

Select the type of your business and click Continue.

Enter your personal details and click Continue.

Select you industry and click Continue.

Review your data and click Submit.

Choose your desired payout period, enter your IBAN, accept the conditions and click Submit.

Review the data and click Submit.

You successfully integrated online payment to DISH Order.

Activate the checkbox for Online Payment.

Click Save & Close.

That's it, you're done!

Scan to go to the interactive player