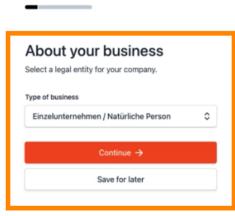

Select the type of your business and click Continue.

Enter your personal details and click Continue.

Select you industry and click Continue.

Review your data and click Submit.

Choose your desired payout period, enter your IBAN, accept the conditions and click Submit.