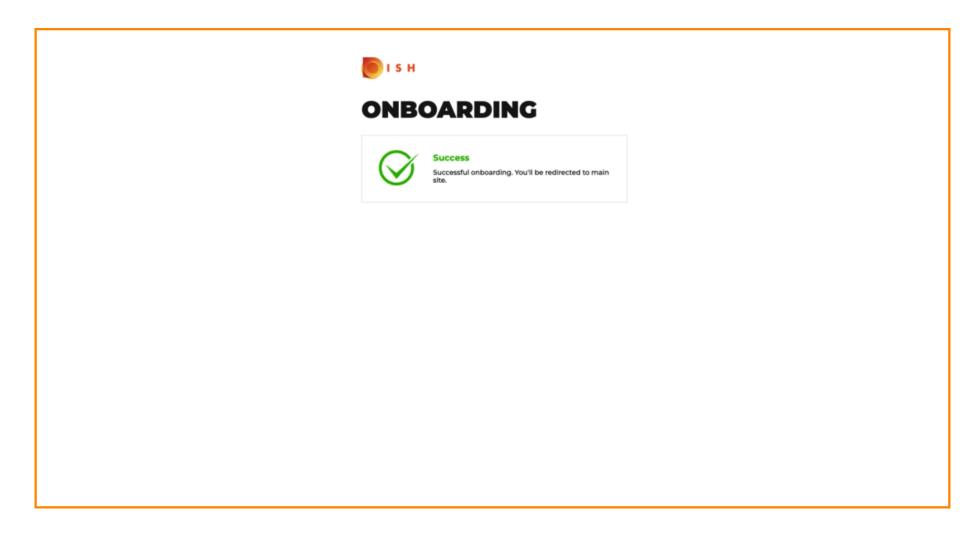

Review the data and click Submit.

You successfully integrated online payment to DISH Order.

Activate the checkbox for Online Payment.

Click Save & Close.

That's it, you're done!

Scan to go to the interactive player