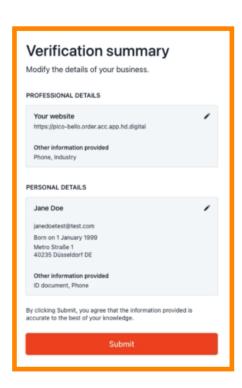

Select the type of your business and click Continue.

Enter your personal details and click Continue.

Select you industry and click Continue.

Review your data and click Submit.

Choose your desired payout period, enter your IBAN, accept the conditions and click Submit.