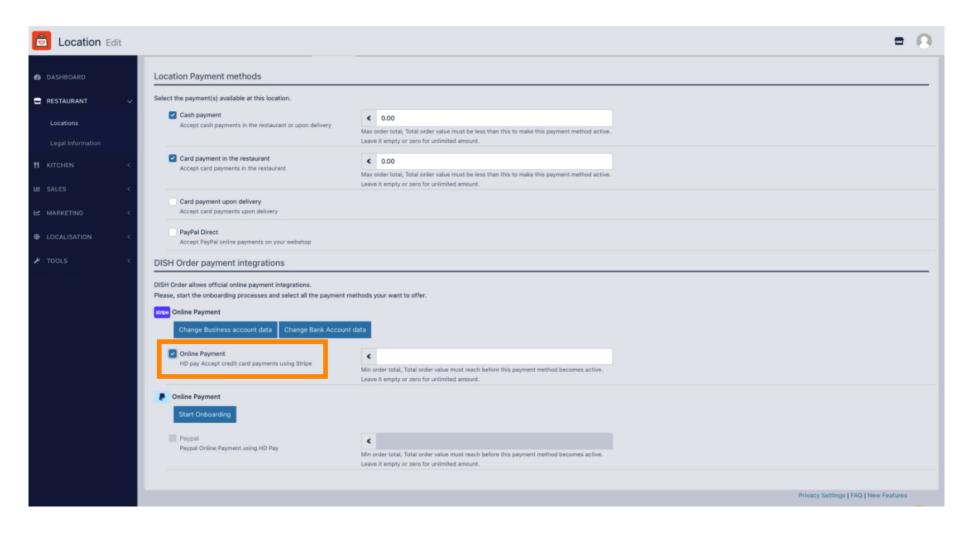

Click under RESTAURANT on Locations.

Click on the pencil icon.

Click Payments.

In the highlighted section you can enable/disable the basic payment methods.

To integrate online payment as payment method, click Start Onboarding.

Review the data and click Submit.

You successfully integrated online payment to DISH Order.

Activate the checkbox for Online Payment.

Click Save & Close.

That's it, you're done!

Scan to go to the interactive player