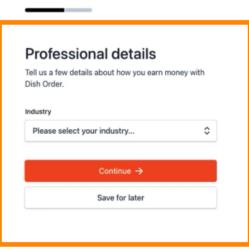

Select the type of your business and click Continue.

Enter your personal details and click Continue.

Select you industry and click Continue.

Review your data and click Submit.

Choose your desired payout period, enter your IBAN, accept the conditions and click Submit.