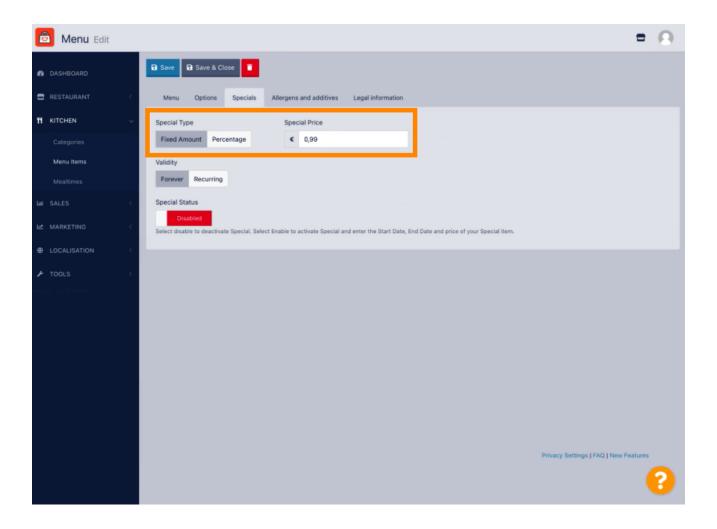

Under the Specials tab, you can add or edit a discount to your menu item. You can choose between fixed amount or percentage.

| 🙆 Menu Edit        | = 0                                                                                                                                                    |
|--------------------|--------------------------------------------------------------------------------------------------------------------------------------------------------|
| 🍰 DASHBOARD        | Save & Close                                                                                                                                           |
| 🚍 RESTAURANT 🧠     | Menu Options Specials Allergens and additives Legal information                                                                                        |
| 🕈 KITCHEN 🗸        | Special Type Special Price                                                                                                                             |
| Categories         | Fixed Amount Percentage C 0,00                                                                                                                         |
| Menu items         | Validity                                                                                                                                               |
| Mealtimes          | Forever Recurring                                                                                                                                      |
| Lee SALES <        | Special Status                                                                                                                                         |
| Le MARKETING       | Disabled<br>Select disable to deactivate Special. Select Enable to activate Special and enter the Start Date, End Date and price of your Special item. |
|                    |                                                                                                                                                        |
| 🖌 TOOLS 🧠          |                                                                                                                                                        |
| ersion - 581090901 |                                                                                                                                                        |
|                    |                                                                                                                                                        |
|                    |                                                                                                                                                        |
|                    |                                                                                                                                                        |
|                    |                                                                                                                                                        |
|                    |                                                                                                                                                        |
|                    |                                                                                                                                                        |
|                    | Privacy Settings [FAQ ] New Features                                                                                                                   |
|                    |                                                                                                                                                        |
|                    | •••                                                                                                                                                    |

### Click Fixed Amount to set a static price.

Click Percentage to set a percentage discount from the original price.