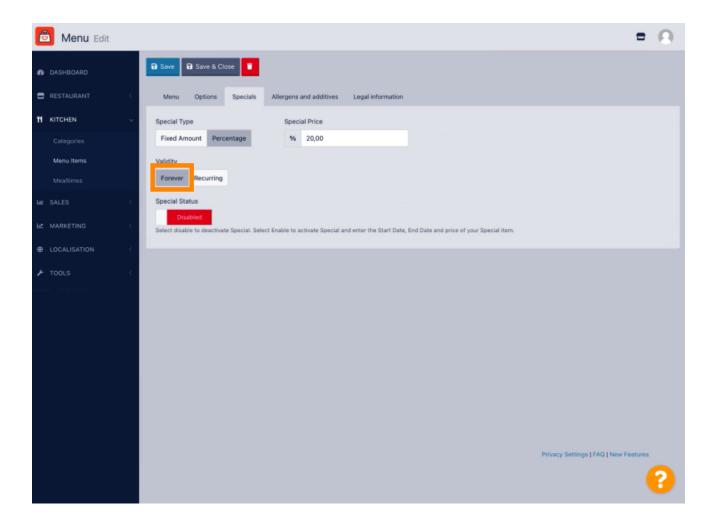

## Click Forever under Validity to set an unlimited duration.

• Under Validity, click Recurring and select the days of the week and the period for which you want to apply the discount.

| Menu Edit                                                                                                                                                          | = 0                       |
|--------------------------------------------------------------------------------------------------------------------------------------------------------------------|---------------------------|
| DASHBOARD     Save & Close                                                                                                                                         |                           |
| C RESTAURANT C Menu Options Specials Allergens and additives Legal information                                                                                     |                           |
| 11 KITCHEN V Special Type Special Price                                                                                                                            |                           |
| Categories Fixed Amount Percentage % 20,00                                                                                                                         |                           |
| Menu Items Validity                                                                                                                                                |                           |
| Mealtimes Forever Recurring                                                                                                                                        |                           |
| Le SALES < Recurring every                                                                                                                                         |                           |
| Le MARKETING                                                                                                                                                       |                           |
| LOCALISATION     C                                                                                                                                                 |                           |
|                                                                                                                                                                    |                           |
| Special Status Disabled Select disable to deactivate Special. Select Enable to activate Special and enter the Start Date, End Date and price of your Special item. |                           |
|                                                                                                                                                                    |                           |
|                                                                                                                                                                    |                           |
|                                                                                                                                                                    |                           |
|                                                                                                                                                                    |                           |
|                                                                                                                                                                    |                           |
| Privacy Set                                                                                                                                                        | ings   FAQ   New Features |
|                                                                                                                                                                    | 8                         |