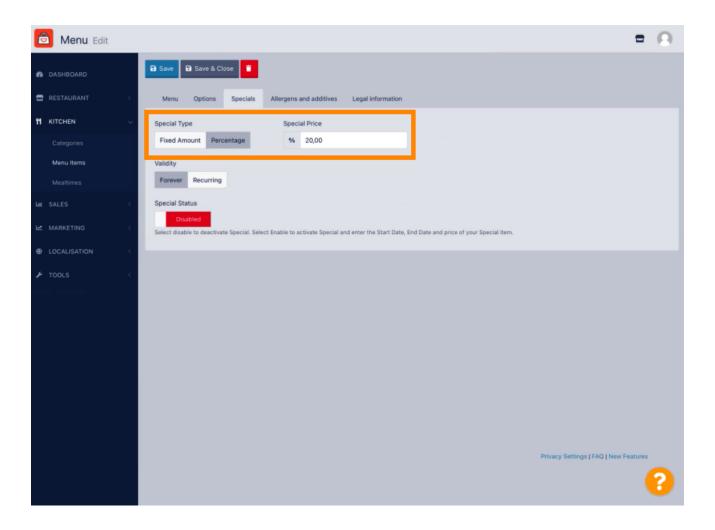

### Click Fixed Amount to set a static price.

Click Percentage to set a percentage discount from the original price.