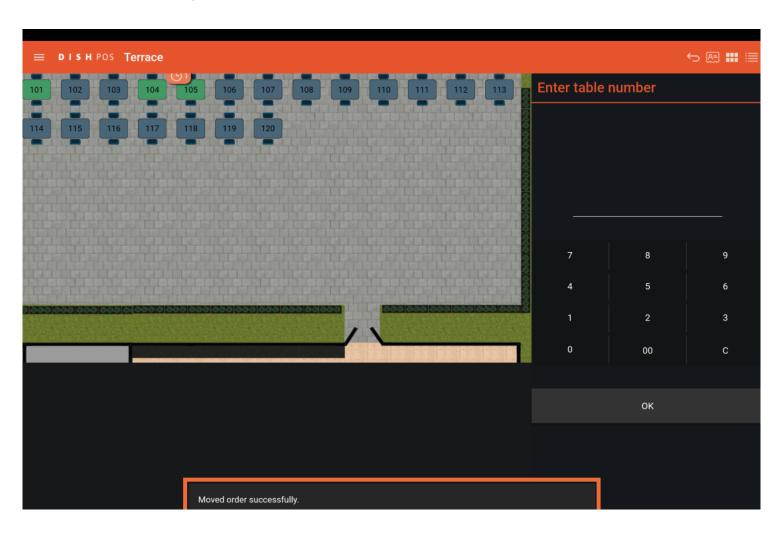

## How do I move orders from tables on the table map (tablet)

Welcome to the DISH POS app. In this tutorial, we show you how to move orders from tables on the table map.

To move an order to another table, drag the table with the order you want to move and drop the table onto the table you want to place the order.

Once you moved the table, you receive an info message.