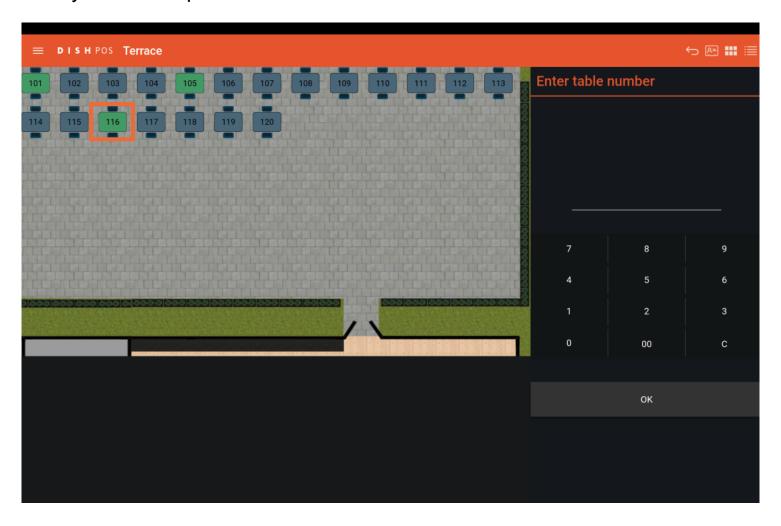

## How do I move orders from tables on the table map (tablet)

Welcome to the DISH POS app. In this tutorial, we show you how to move orders from tables on the table map.

To move an order to another table, drag the table with the order you want to move and drop the table onto the table you want to place the order.