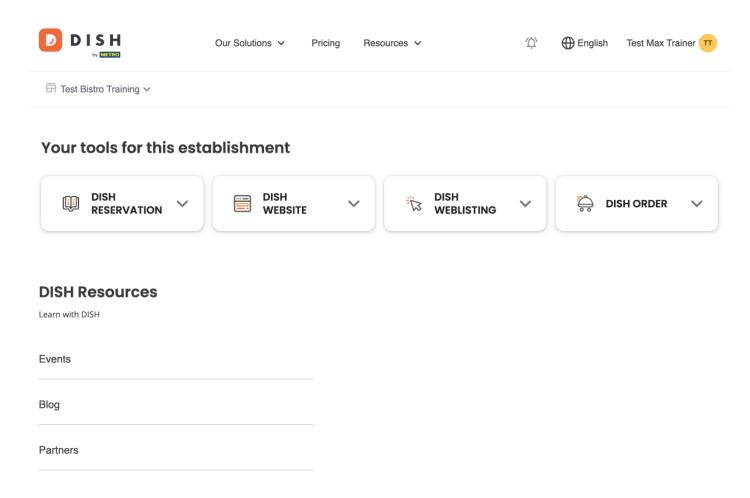

Welcome to the DISH dashboard. In this tutorial, we will show you how to change your password on <u>dish.co</u>.

First, click on your username in the top right corner of the dashboard.

Then, click on Accounts & Settings.