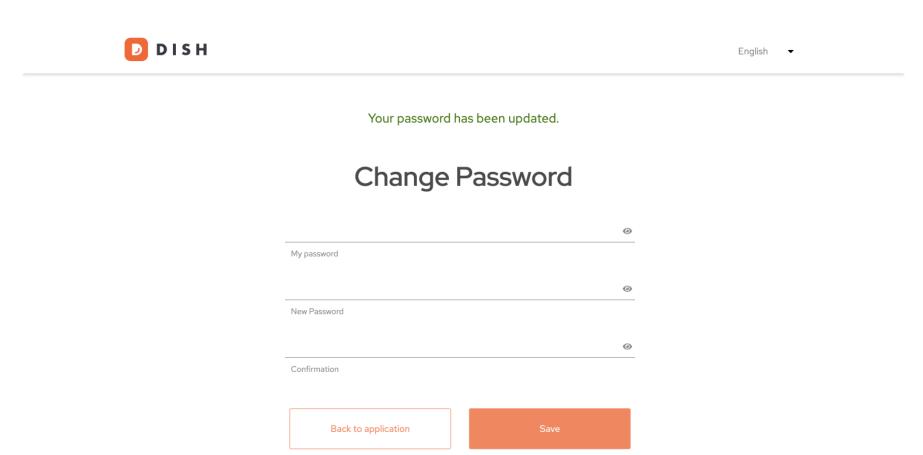

# Change Password

That's it! Your password has been updated.

Scan to go to the interactive player