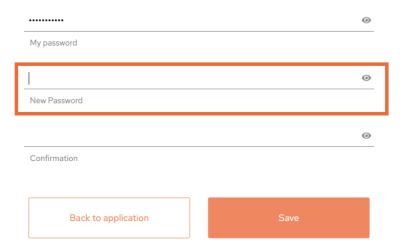

The next step is to click on Change Password.

You are now in the setting of your password. First, fill in your current password.

Now it's time to type your new password.