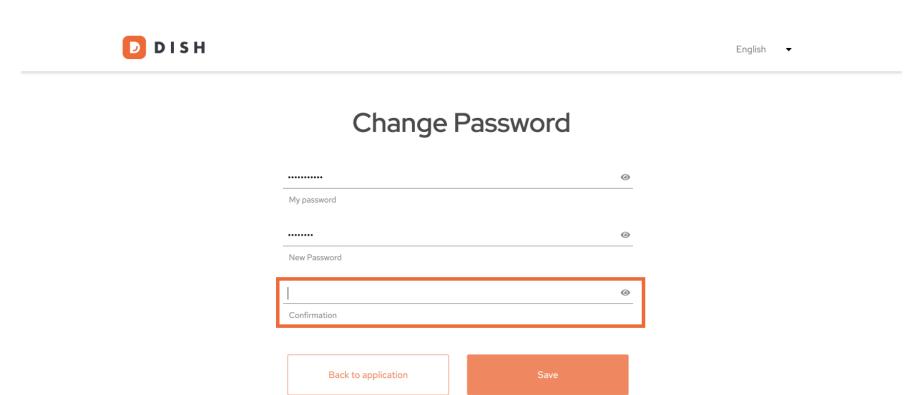

# Change Password

Lastly, confirm your new password by typing it again in the last text field.

Once you are sure of your choice, click on Save.