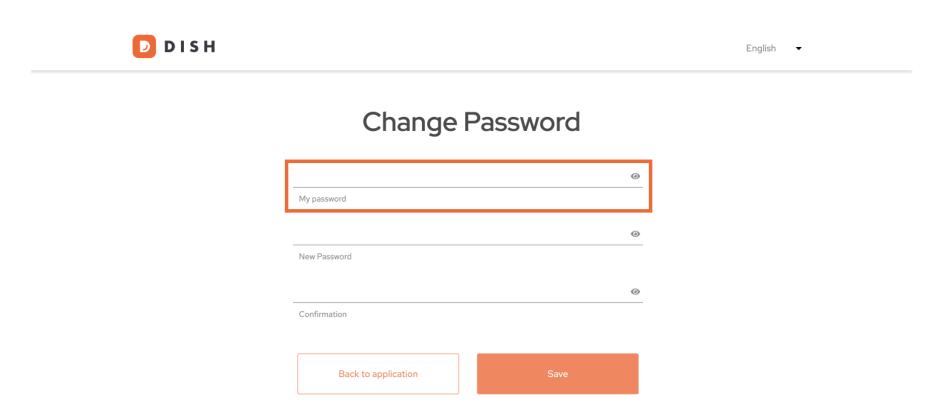

The next step is to click on Change Password.

You are now in the setting of your password. First, fill in your current password.

Now it's time to type your new password.