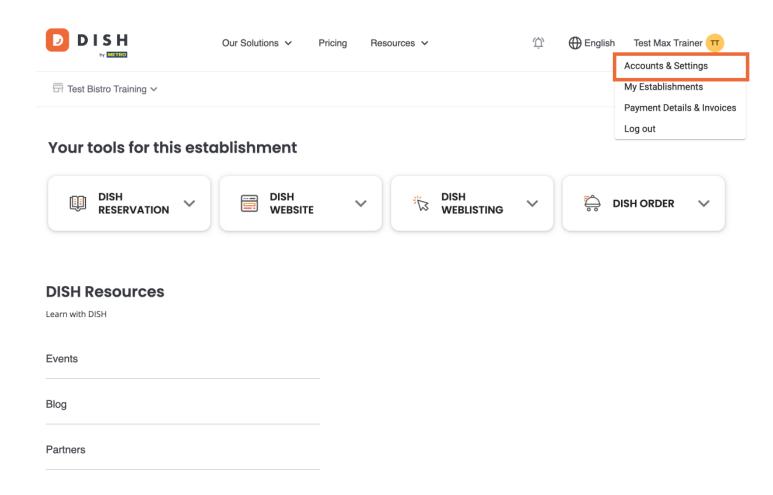

Welcome to the DISH dashboard. In this tutorial, we will show you how to change your password on <u>dish.co</u>.

First, click on your username in the top right corner of the dashboard.

Then, click on Accounts & Settings.