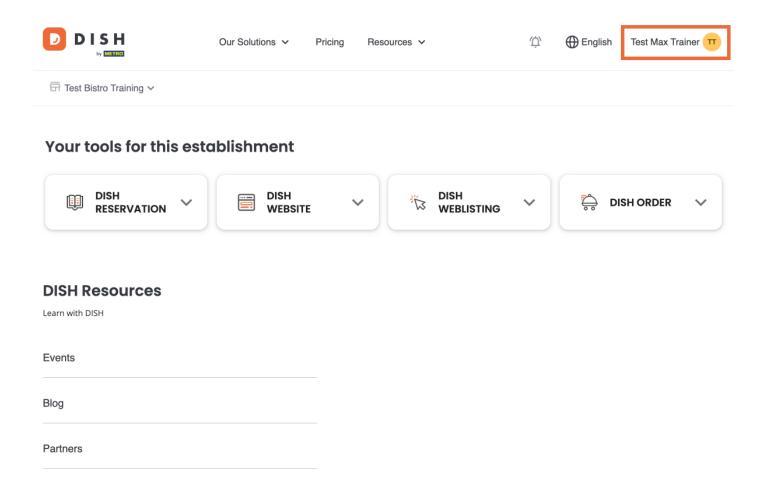

Welcome to the DISH dashboard. In this tutorial, we will show you how to change your password on <u>dish.co</u>.

First, click on your username in the top right corner of the dashboard.

Then, click on Accounts & Settings.