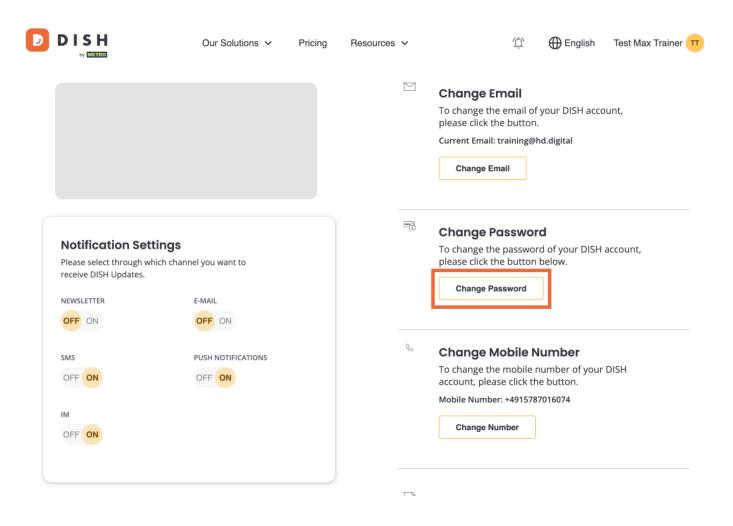

The next step is to click on Change Password.

You are now in the setting of your password. First, fill in your current password.

Now it's time to type your new password.

# Change Password

Lastly, confirm your new password by typing it again in the last text field.

Once you are sure of your choice, click on Save.