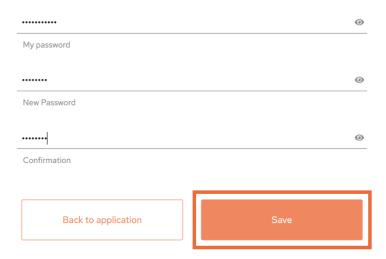

The next step is to click on Change Password.

You are now in the setting of your password. First, fill in your current password.

Now it's time to type your new password.

# Change Password

Lastly, confirm your new password by typing it again in the last text field.

Once you are sure of your choice, click on Save.