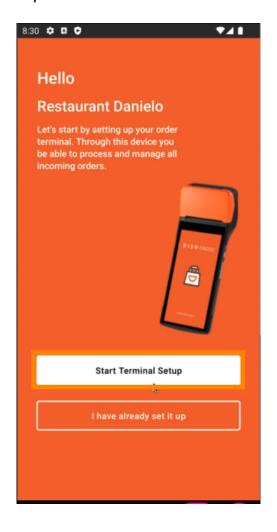

If you start DISH Order app for the first time, you will see this screen. Click on "Start Terminal Setup" to connect your DISH Order webshop with your website. If you have already made the first start, please follow the instructions in the next step.