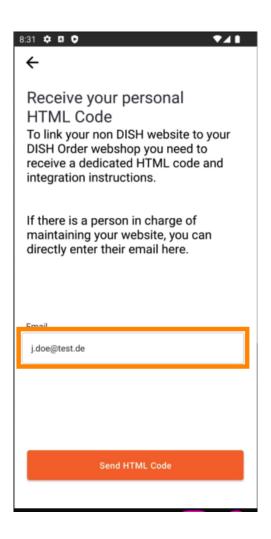

Please fill in your Email address.

Click on "Send HTML Code"

If you have already made the first start, this is the last step and you can ignore the following pages.

Click on "Continue"

Thats it, you will receive an email with the HTML snippet and the instructions to connect DISH Order to your website. If this is your first start you can try out a test order or skip it.