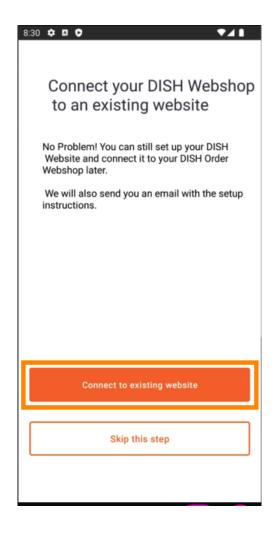

If no matched website was found, please click on "Continue".

You now have the option to connect it later. In this case we will send you an email with the instructions and generate your individual HTML snippet, which is linked to your DISH Order webshop. Click on "Connect to an existing website".

Please fill in your Email address.

Click on "Send HTML Code"

If you have already made the first start, this is the last step and you can ignore the following pages.

Click on "Continue"

Thats it, you will receive an email with the HTML snippet and the instructions to connect DISH Order to your website. If this is your first start you can try out a test order or skip it.