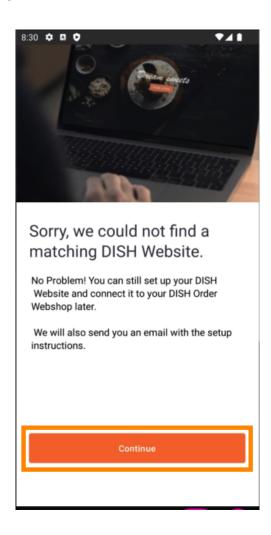

If no matched website was found, please click on "Continue".

You now have the option to connect it later. In this case we will send you an email with the instructions and generate your individual HTML snippet, which is linked to your DISH Order webshop. Click on "Connect to an existing website".