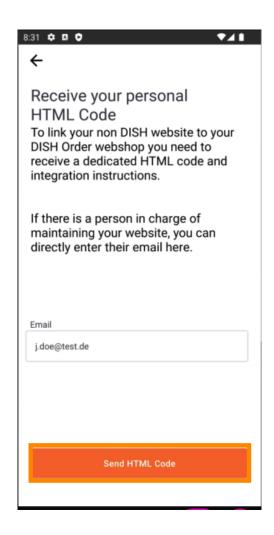

Please fill in your Email address.

Click on "Send HTML Code"

If you have already made the first start, this is the last step and you can ignore the following pages.

Click on "Continue"

Thats it, you will receive an email with the HTML snippet and the instructions to connect DISH Order to your website. If this is your first start you can try out a test order or skip it.