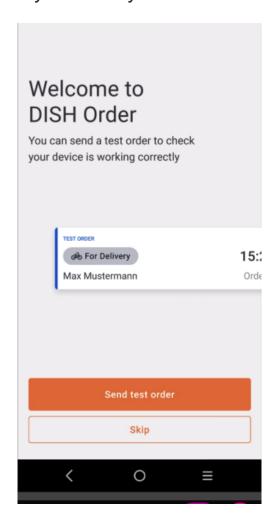

Please fill in your Email address.

Click on "Send HTML Code"

If you have already made the first start, this is the last step and you can ignore the following pages.

Click on "Continue"

Thats it, you will receive an email with the HTML snippet and the instructions to connect DISH Order to your website. If this is your first start you can try out a test order or skip it.