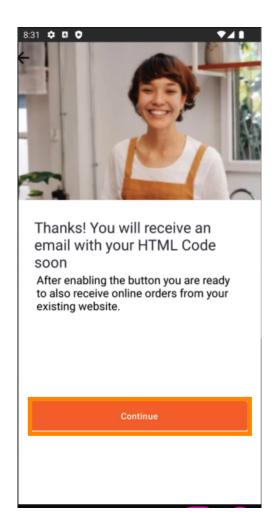

Please fill in your Email address.

Click on "Send HTML Code"

If you have already made the first start, this is the last step and you can ignore the following pages.

Click on "Continue"

Thats it, you will receive an email with the HTML snippet and the instructions to connect DISH Order to your website. If this is your first start you can try out a test order or skip it.