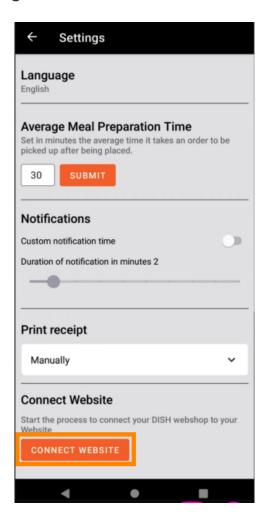

If you are on the initial setup, please skip this page and go to page 3. If you have already made the first start, go to the navigation -> "Settings" and click on "CONNECT WEBSITE" to start the process.