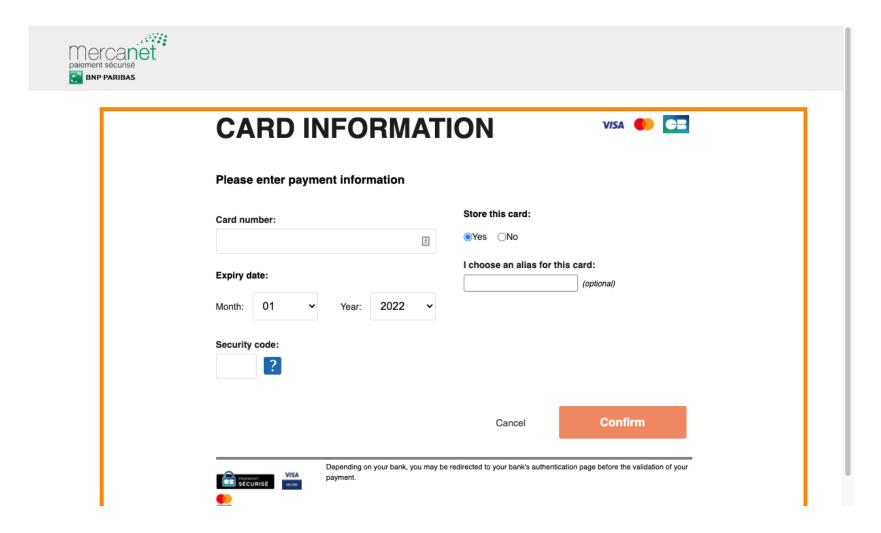

© 2022 Hospitality Digital GmbH 4 of 7

Enter your card information.

© 2022 Hospitality Digital GmbH 5 of 7

After you're done continue by clicking on confirm.

© 2022 Hospitality Digital GmbH 6 of 7

That's it. You've successfully changed your payment method.