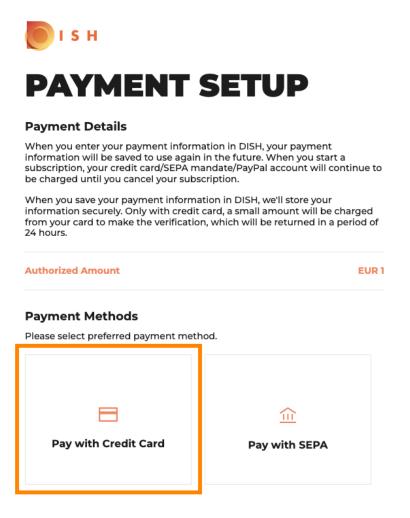

© 2022 Hospitality Digital GmbH 3 of 7

Choose your payment method here. In this example we select pay with credit card. Note: Only with credit card, a small amount will be charged for verification but will be returned in a period of 24 hours.