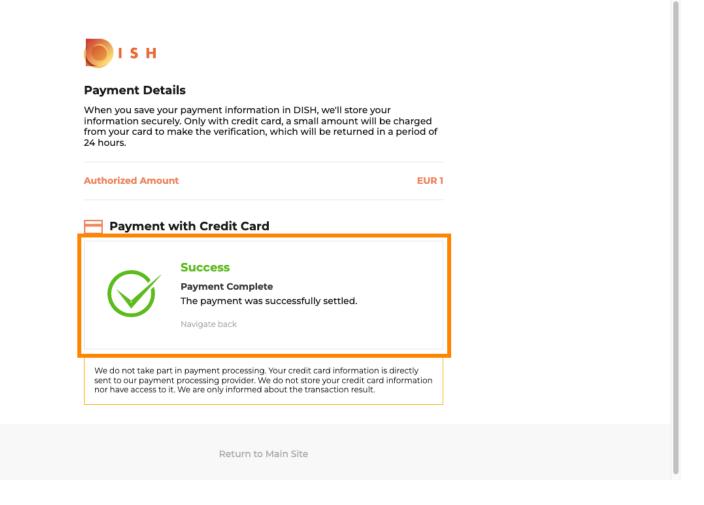

© 2022 Hospitality Digital GmbH 4 of 7

Enter your card information.

© 2022 Hospitality Digital GmbH 5 of 7

After you're done continue by clicking on confirm.

© 2022 Hospitality Digital GmbH 6 of 7

That's it. You've successfully changed your payment method.