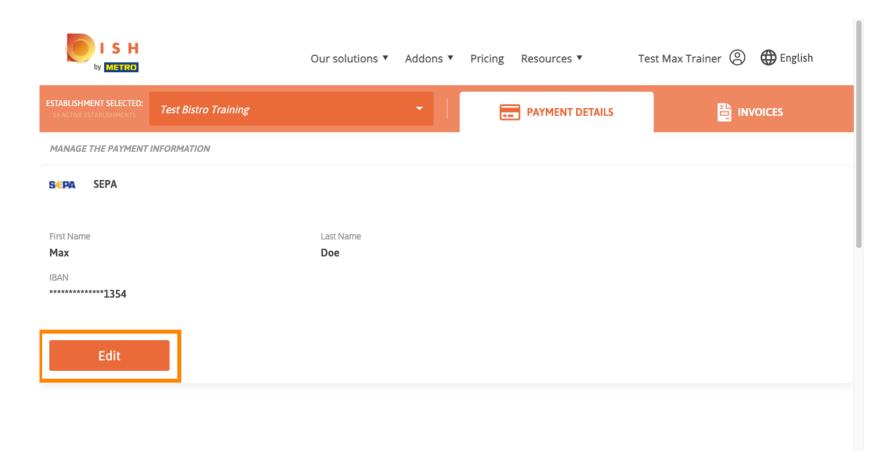

After logging in to your DISH account, click on your profile icon.

© 2022 Hospitality Digital GmbH

Select payment details & invoices from the menu.

© 2022 Hospitality Digital GmbH 2 of 7

To change your payment details, click on edit.