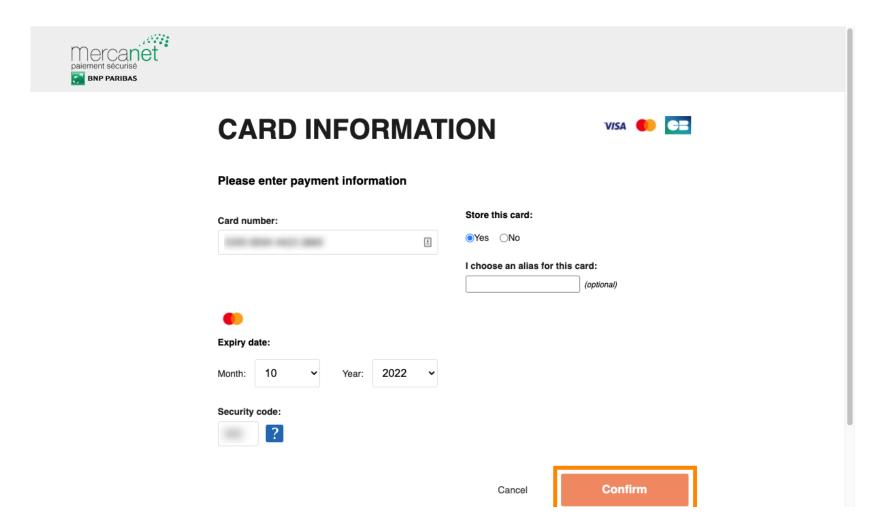

© 2022 Hospitality Digital GmbH 4 of 7

Enter your card information.

© 2022 Hospitality Digital GmbH 5 of 7

After you're done continue by clicking on confirm.

© 2022 Hospitality Digital GmbH 6 of 7

That's it. You've successfully changed your payment method.