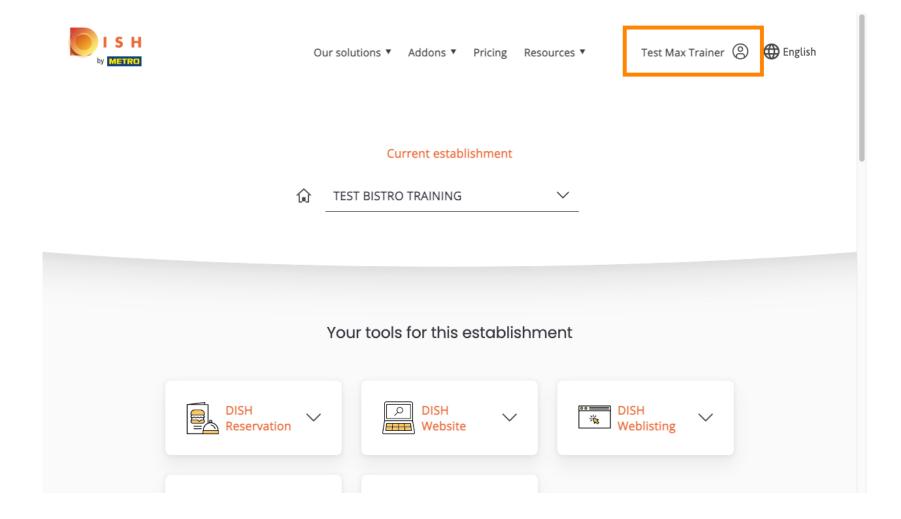

After logging in to your DISH account, click on your profile icon.

© 2022 Hospitality Digital GmbH

Select payment details & invoices from the menu.

© 2022 Hospitality Digital GmbH 2 of 7

To change your payment details, click on edit.