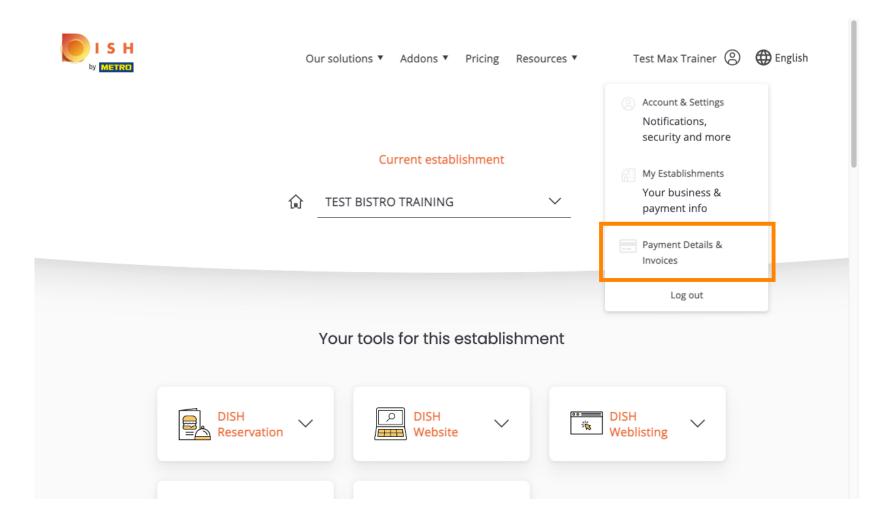

After logging in to your DISH account, click on your profile icon.

© 2022 Hospitality Digital GmbH

Select payment details & invoices from the menu.

© 2022 Hospitality Digital GmbH 2 of 7

To change your payment details, click on edit.