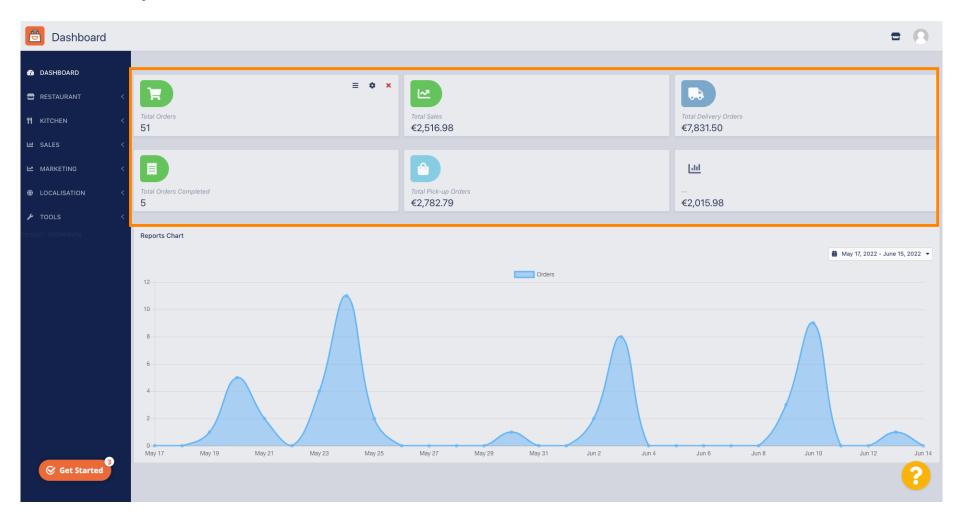

(i)

Welcome to the DISH Order dashboard. Here you can see information regarding to your orders. Presented in different widgets.

On the dashboard widgets are represented that gives you important information about the order activities of your restaurant.