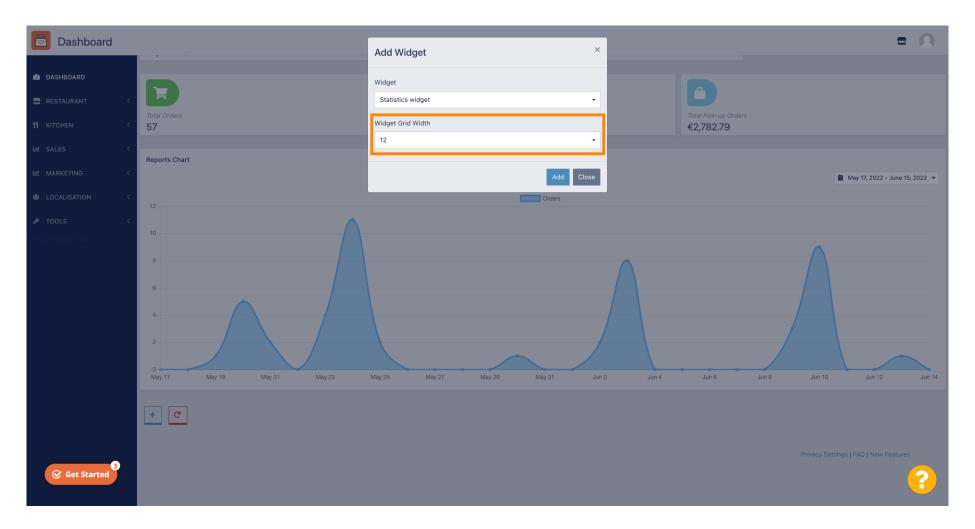

rts chart are available on your dashboard, that gives you a visual overview of all the orders in your restaurant in a certain period of time.





## Click on the field to select the period of time you want to have a look at.





#### Select the the period of time.





### If you want to have a look about the information of an individual time span, click on Custom Range.











#### • As well you can determine the time.





#### • Once everything is set up click on Apply.





## • To add widgets click on the plus icon.





#### (i) A window will appear, where you can select the type and size of the new widget.





### Click on the Widget tab.





### Choose between a chart widget or statistic widget.





### Click on the tab Widget Grid Width to set up the size of the widget.





### Select the size, by clicking on it.





### Click on the Add button to add the new widget to your dashboard.





### To remove a widget of your dashboard hover over the top right corner of the widget.





#### Click on the red X a window will pop up. Simply click on the ok to remove the widget.







Scan to go to the interactive player