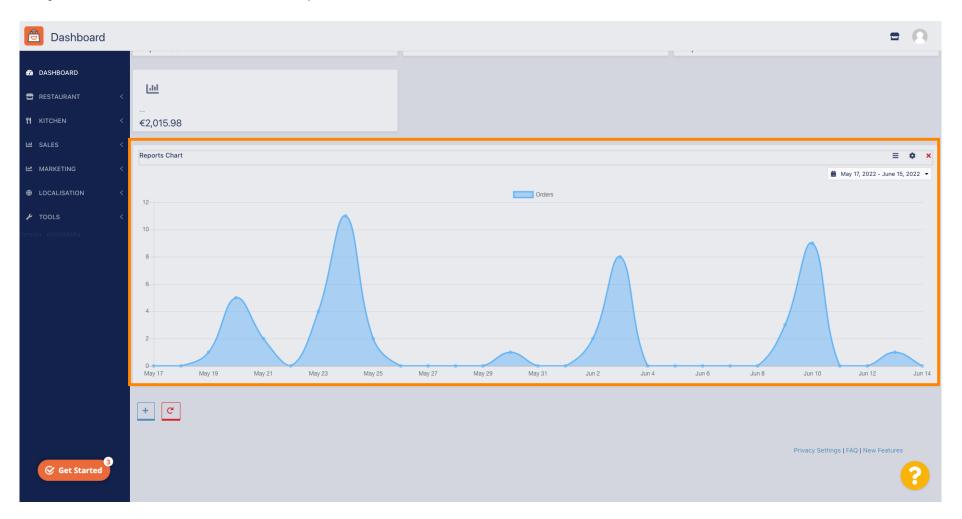

**(i)** 

Thats it ! Your widget will be visible on the dashboard.

(i) As well reports chart are available on your dashboard, that gives you a visual overview of all the orders in your restaurant in a certain period of time.

## Click on the field to select the period of time you want to have a look at.