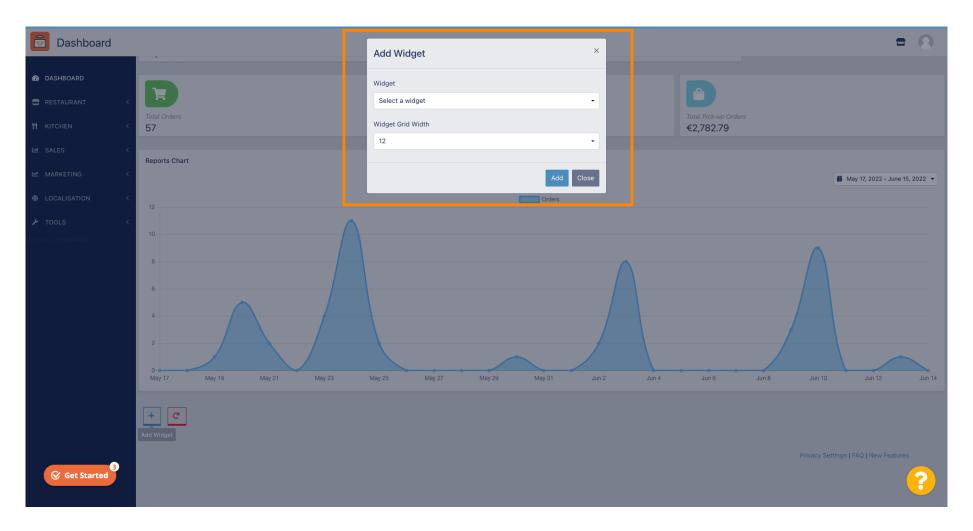

#### (i) A window will appear, where you can select the type and size of the new widget.

### Click on the Widget tab.

### Choose between a chart widget or statistic widget.

### Click on the tab Widget Grid Width to set up the size of the widget.

### Select the size, by clicking on it.

### Click on the Add button to add the new widget to your dashboard.