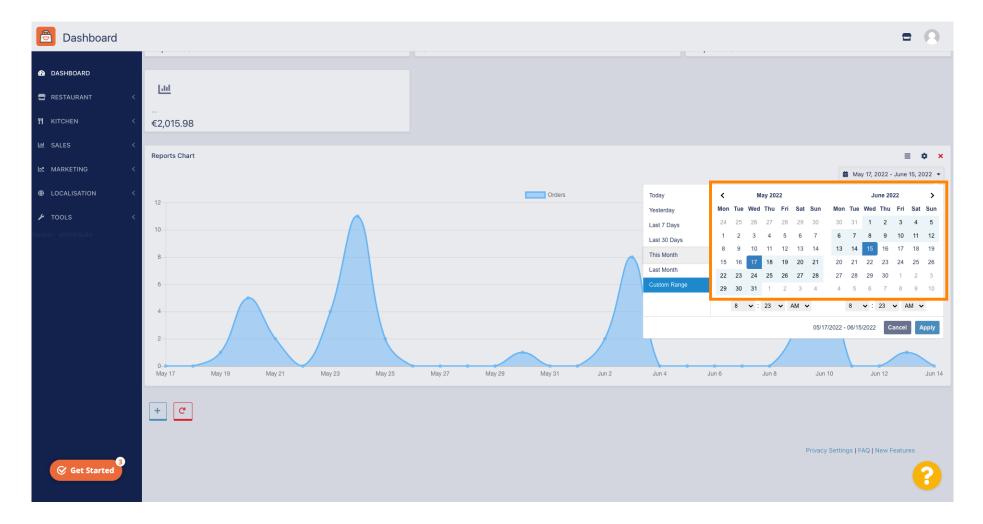

### If you want to have a look about the information of an individual time span, click on Custom Range.

#### • As well you can determine the time.

#### • Once everything is set up click on Apply.