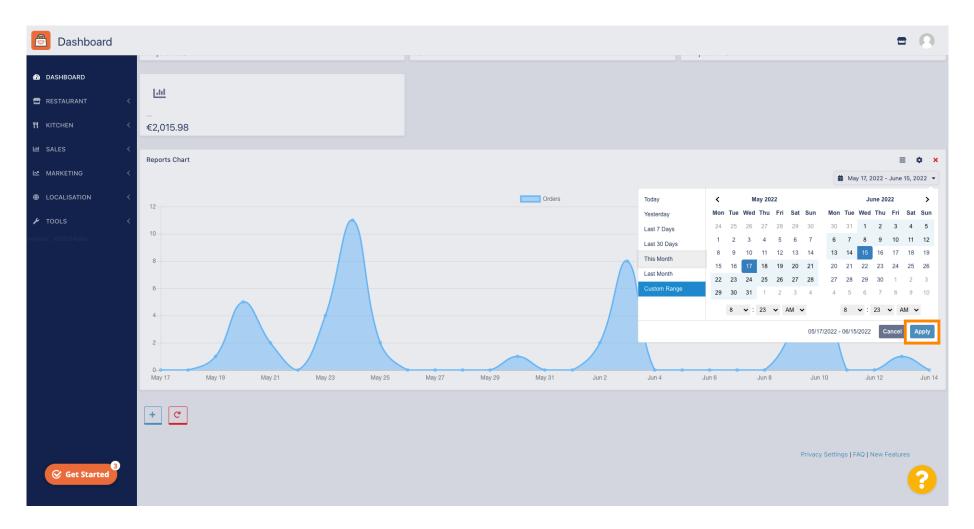

|                                                                                                                |                                   | ?                                |



**(i)** 



Thats it ! Your widget will be visible on the dashboard.



(i) As well reports chart are available on your dashboard, that gives you a visual overview of all the orders in your restaurant in a certain period of time.





## Click on the field to select the period of time you want to have a look at.





#### Select the the period of time.





### If you want to have a look about the information of an individual time span, click on Custom Range.











#### • As well you can determine the time.





#### • Once everything is set up click on Apply.





## • To add widgets click on the plus icon.





#### (i) A window will appear, where you can select the type and size of the new widget.





### Click on the Widget tab.





### Choose between a chart widget or statistic widget.





### Click on the tab Widget Grid Width to set up the size of the widget.





### Select the size, by clicking on it.





### Click on the Add button to add the new widget to your dashboard.





### To remove a widget of your dashboard hover over the top right corner of the widget.





#### Click on the red X a window will pop up. Simply click on the ok to remove the widget.







Scan to go to the interactive player