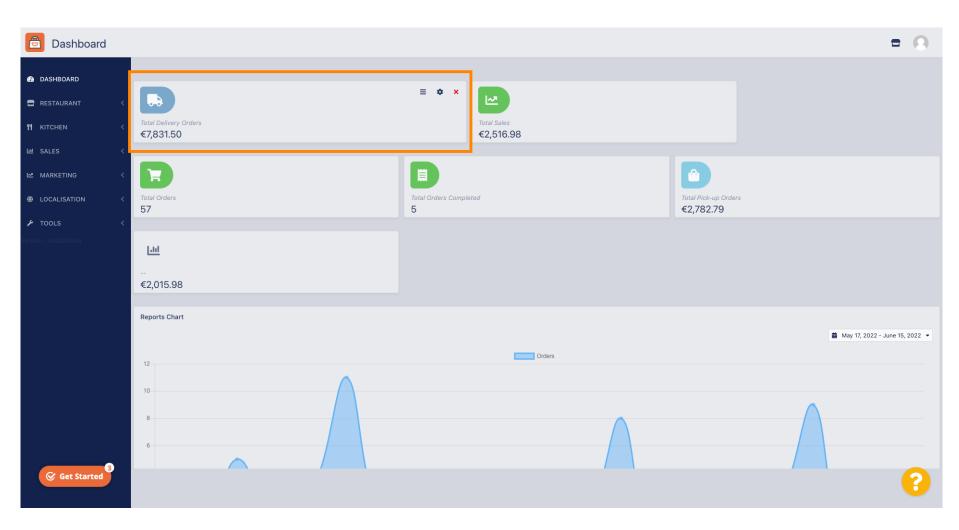

### To remove a widget of your dashboard hover over the top right corner of the widget.

#### Click on the red X a window will pop up. Simply click on the ok to remove the widget.

Scan to go to the interactive player