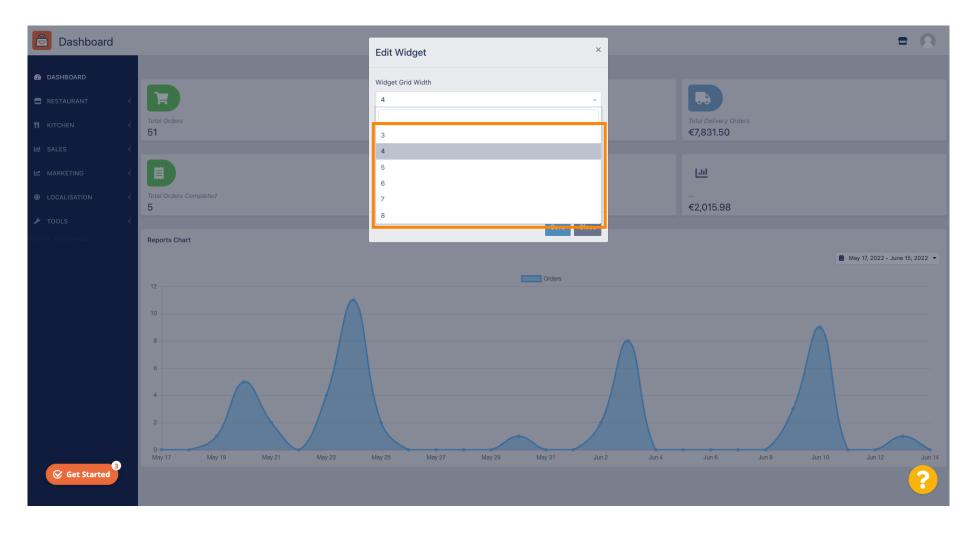

### Select the size of the widget.

Click on the tab to select the context of the widget. Information that will presented within the widget on the dasboard.

| Dashboard                                         |                            | Edit Widget ×                                                                          |                      | = 0                              |
|---------------------------------------------------|----------------------------|----------------------------------------------------------------------------------------|----------------------|----------------------------------|
| DASHBOARD      RESTAURANT      KITCHEN      SALES | Total Orders<br>51         | Widget Grid Width 5  The widget width, a number between 3 and 12. Context Total Orders |                      |                                  |
| 본 MARKETING <                                     | Total Delivery Orders      | Range<br>Last 30 Days                                                                  | Total Pick-up Orders |                                  |
| ⊕ LOCALISATION <                                  | €7,831.50                  | 5 Save Close                                                                           | €2,782.79            |                                  |
| Version I eb0b84a8a                               | <mark></mark><br>€2,015.98 |                                                                                        |                      |                                  |
|                                                   | Reports Chart              | Orders                                                                                 |                      | 🏙 May 17, 2022 - June 15, 2022 ▼ |
|                                                   |                            |                                                                                        |                      |                                  |
| Get Started                                       |                            |                                                                                        |                      | ?                                |

### Choose between 6 types of information for the widget.