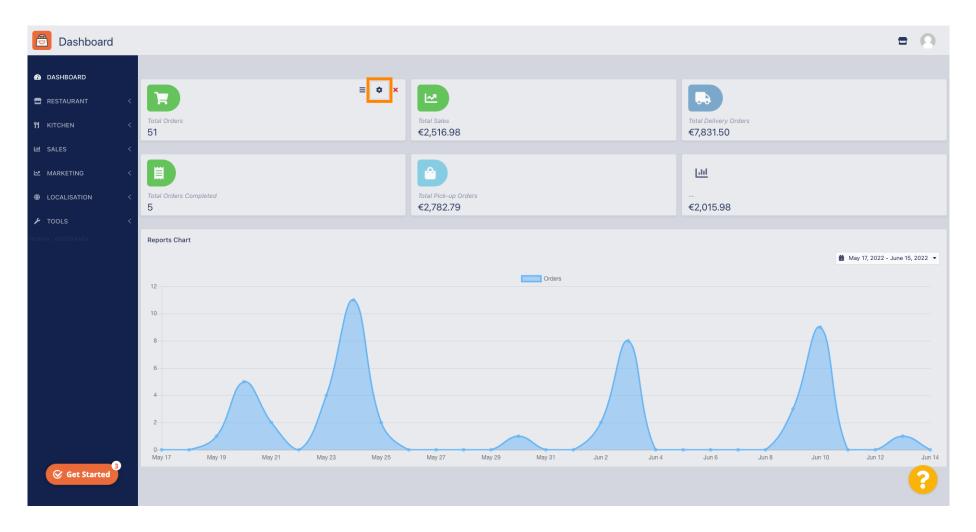

---------|
| CTRO                  |
| Password              |
|                       |
| +) Login              |
| Forgot your password? |
|                       |
|                       |
|                       |
|                       |
|                       |
|                       |
|                       |
|                       |
|                       |
|                       |
|                       |
|                       |
|                       |



(i)

Welcome to the DISH Order dashboard. Here you can see information regarding to your orders. Presented in different widgets.





On the dashboard widgets are represented that gives you important information about the order activities of your restaurant.





## Click on the gearwheel icon to edit your widgets.





#### (i) A window will pop up. Here you can edit your widgets.





### Click on the tab to set the size of a certain widget.





### Select the size of the widget.





Click on the tab to select the context of the widget. Information that will presented within the widget on the dasboard.

| Dashboard                                         |                            | Edit Widget ×                                                                          |                      | = 0                              |
|---------------------------------------------------|----------------------------|----------------------------------------------------------------------------------------|----------------------|----------------------------------|
| DASHBOARD      RESTAURANT      KITCHEN