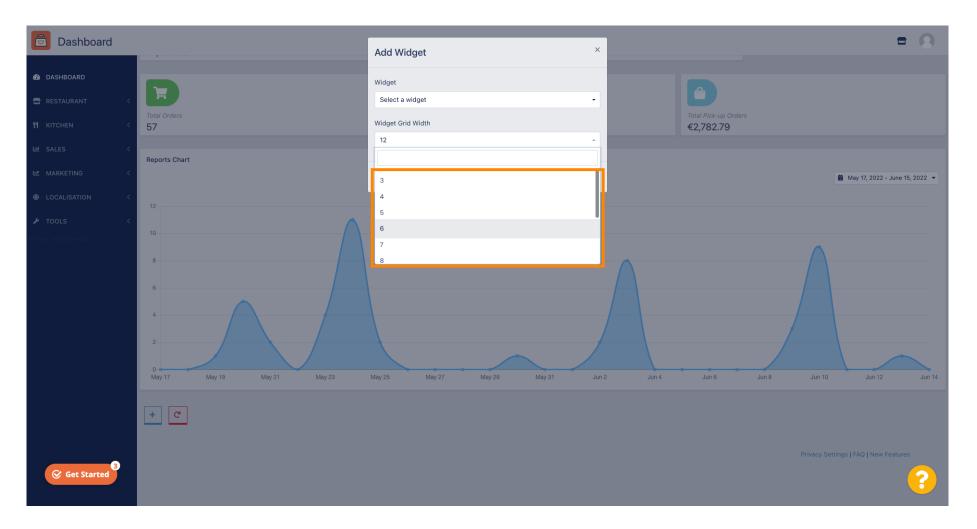

### Click on the tab Widget Grid Width to set up the size of the widget.

### Select the size, by clicking on it.