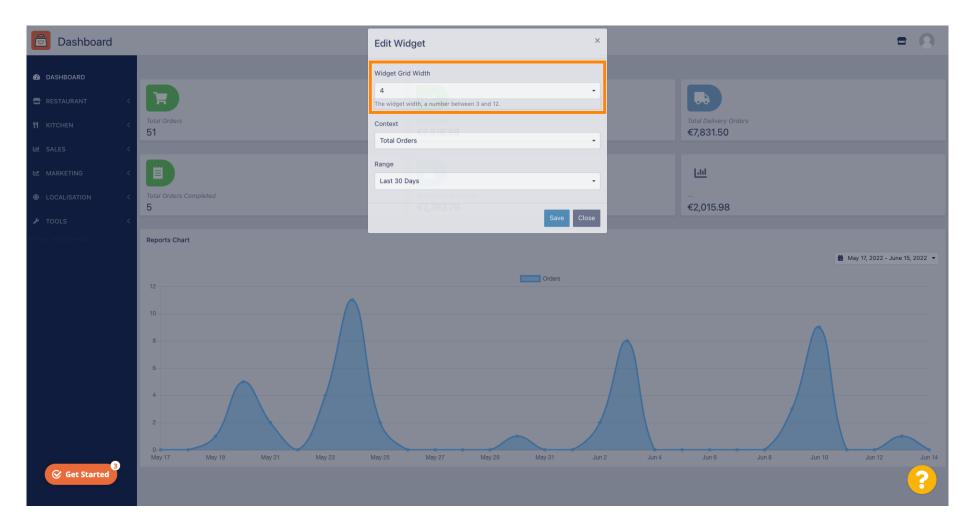

### Click on the tab to set the size of a certain widget.

### Select the size of the widget.

Click on the tab to select the context of the widget. Information that will presented within the widget on the dasboard.

| Dashboard                                         |                            | Edit Widget ×                                                                          |                      | = 0                              |
|---------------------------------------------------|----------------------------|----------------------------------------------------------------------------------------|----------------------|----------------------------------|
| DASHBOARD      RESTAURANT      KITCHEN      SALES | Total Orders<br>51         | Widget Grid Width 5  The widget width, a number between 3 and 12. Context Total Orders |                      |                                  |
| 본 MARKETING <                                     | Total Delivery Orders      | Range<br>Last 30 Days                                                                  | Total Pick-up Orders |                                  |
| ⊕ LOCALISATION <                                  | €7,831.50                  | 5 Save Close                                                                           | €2,782.79            |                                  |
| Version I eb0b84a8a                               | <mark></mark><br>€2,015.98 |                                                                                        |                      |                                  |
|                                                   | Reports Chart              | Orders                                                                                 |                      | 🏙 May 17, 2022 - June 15, 2022 ▼ |
|                                                   |                            |                                                                                        |                      |                                  |
| Get Started                                       |                            |                                                                                        |                      | ?                                |