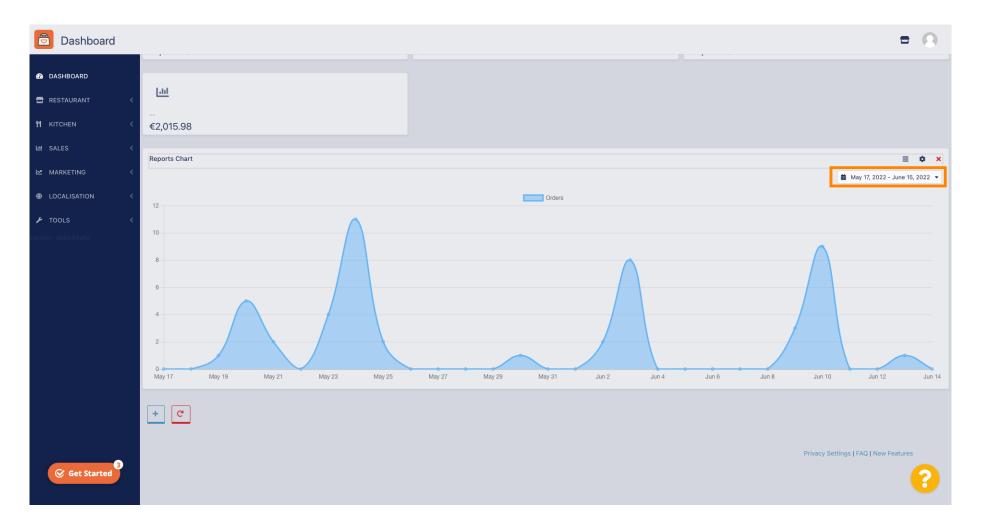

## Click on the field to select the period of time you want to have a look at.

#### Select the the period of time.