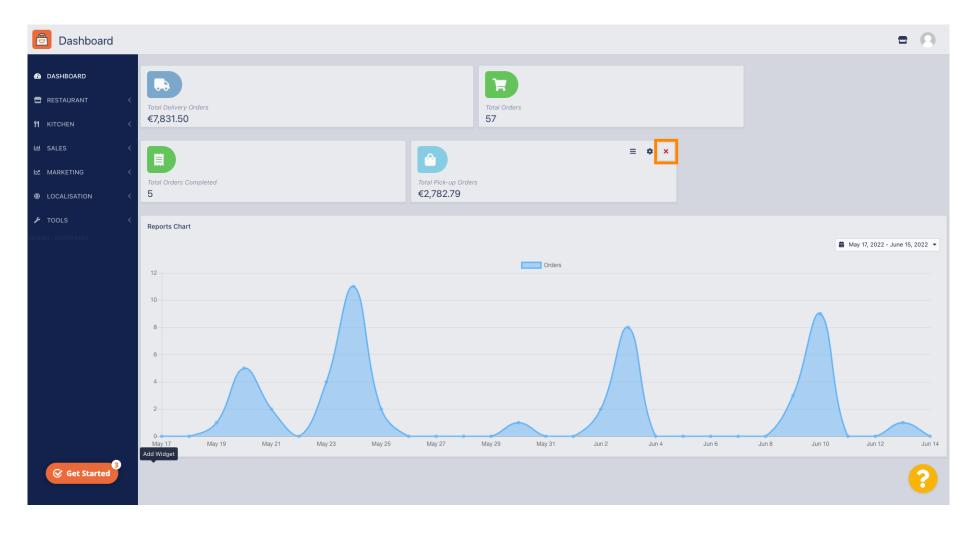

### To remove a widget of your dashboard hover over the top right corner of the widget.

#### Click on the red X a window will pop up. Simply click on the ok to remove the widget.

Scan to go to the interactive player