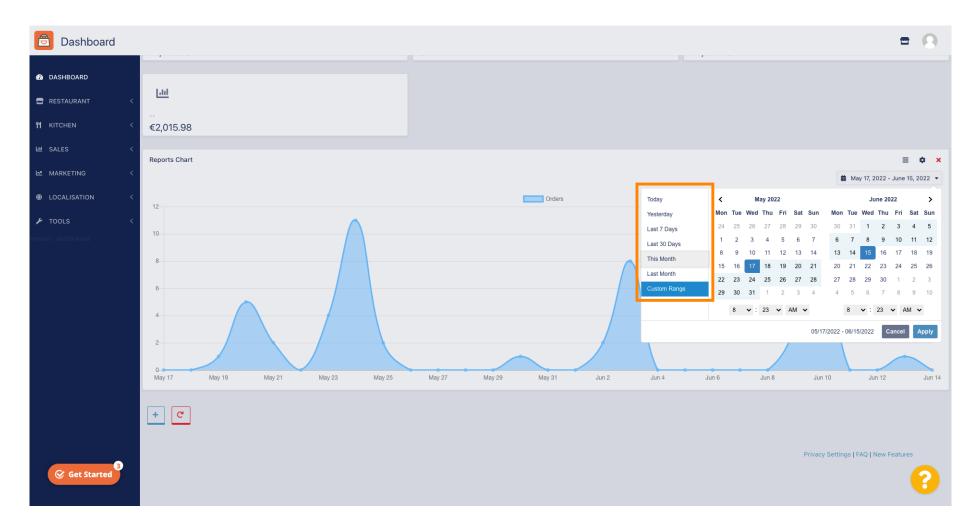

### If you want to have a look about the information of an individual time span, click on Custom Range.

#### • As well you can determine the time.

#### • Once everything is set up click on Apply.