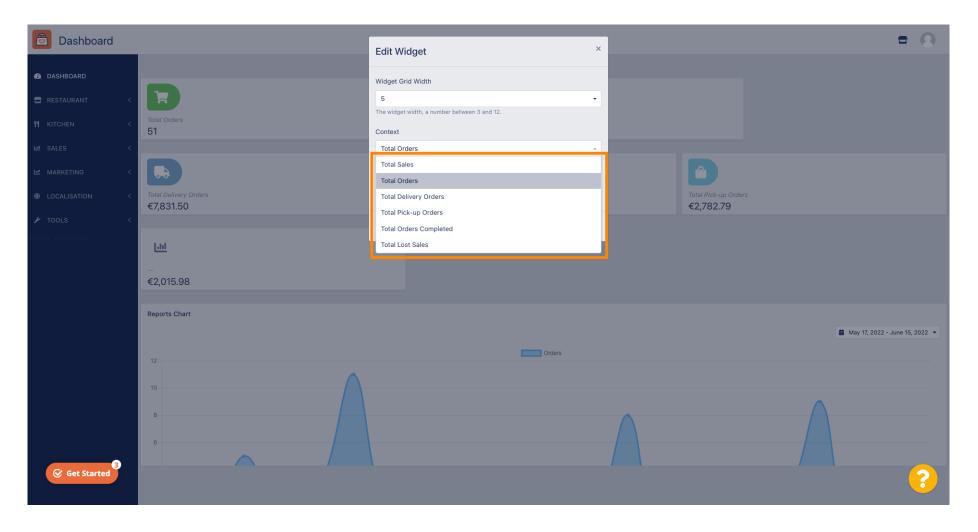

### Select the size of the widget.

Click on the tab to select the context of the widget. Information that will presented within the widget on the dasboard.

| Dashboard                                         |                            | Edit Widget ×                                                                          |                      | = 0                              |
|---------------------------------------------------|----------------------------|----------------------------------------------------------------------------------------|----------------------|----------------------------------|
| DASHBOARD      RESTAURANT      KITCHEN      SALES | Total Orders<br>51         | Widget Grid Width 5  The widget width, a number between 3 and 12. Context Total Orders |                      |                                  |
| 본 MARKETING <                                     | Total Delivery Orders      | Range<br>Last 30 Days                                                                  | Total Pick-up Orders |                                  |
| ⊕ LOCALISATION <                                  | €7,831.50                  | 5 Save Close                                                                           | €2,782.79            |                                  |
| Version I eb0b84a8a                               | <mark></mark><br>€2,015.98 |                                                                                        |                      |                                  |
|                                                   | Reports Chart              | Orders                                                                                 |                      | 🏙 May 17, 2022 - June 15, 2022 ▼ |
|                                                   |                            |                                                                                        |                      |                                  |
| Get Started                                       |                            |                                                                                        |                      | ?                                |

### Choose between 6 types of information for the widget.