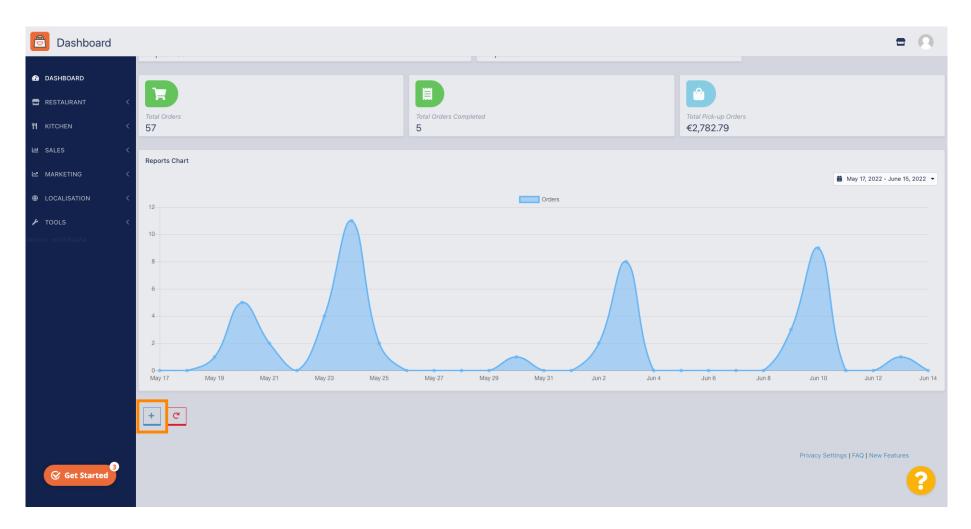

|                                   | ?                                |



**(i)** 



Thats it ! Your widget will be visible on the dashboard.



(i) As well reports chart are available on your dashboard, that gives you a visual overview of all the orders in your restaurant in a certain period of time.





## Click on the field to select the period of time you want to have a look at.





#### Select the the period of time.





### If you want to have a look about the information of an individual time span, click on Custom Range.











#### • As well you can determine the time.





#### • Once everything is set up click on Apply.





## • To add widgets click on the plus icon.





#### (i) A window will appear, where you can select the type and size of the new widget.





### Click on the Widget tab.





### Choose between a chart widget or statistic widget.





### Click on the tab Widget Grid Width to set up the size of the widget.





### Select the size, by clicking on it.





### Click on the Add button to add the new widget to your dashboard.





### To remove a widget of your dashboard hover over the top right corner of the widget.





#### Click on the red X a window will pop up. Simply click on the ok to remove the widget.







Scan to go to the interactive player