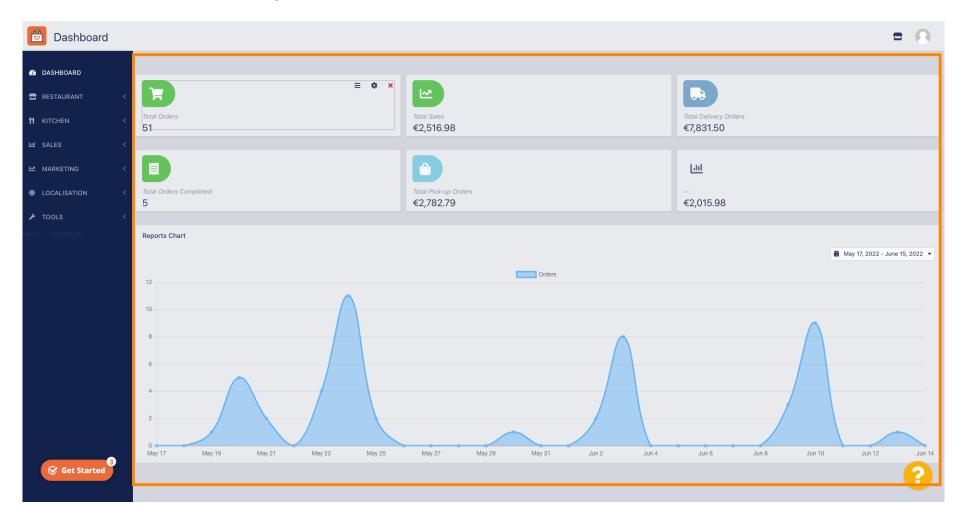

(i)

Welcome to the DISH Order dashboard. Here you can see information regarding to your orders. Presented in different widgets.

On the dashboard widgets are represented that gives you important information about the order activities of your restaurant.