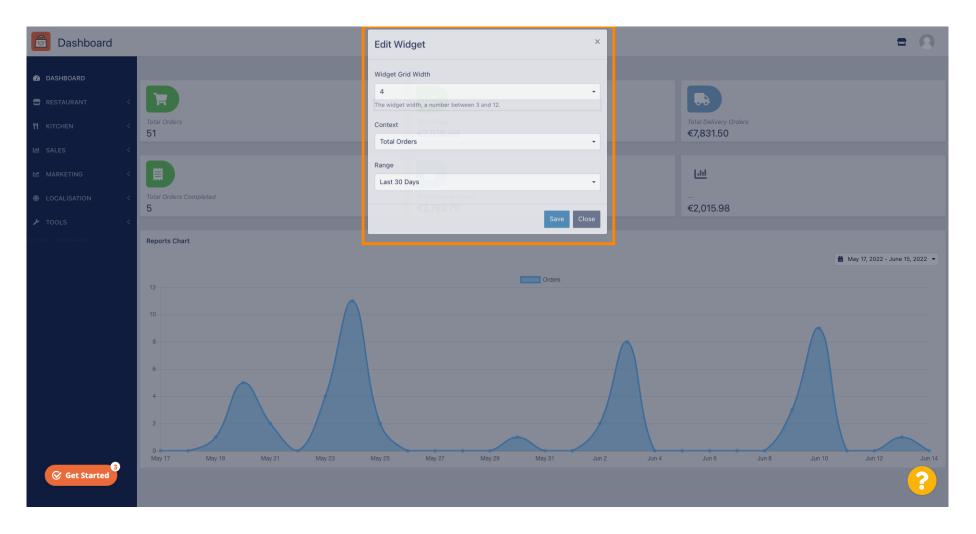

#### (i) A window will pop up. Here you can edit your widgets.

### Click on the tab to set the size of a certain widget.