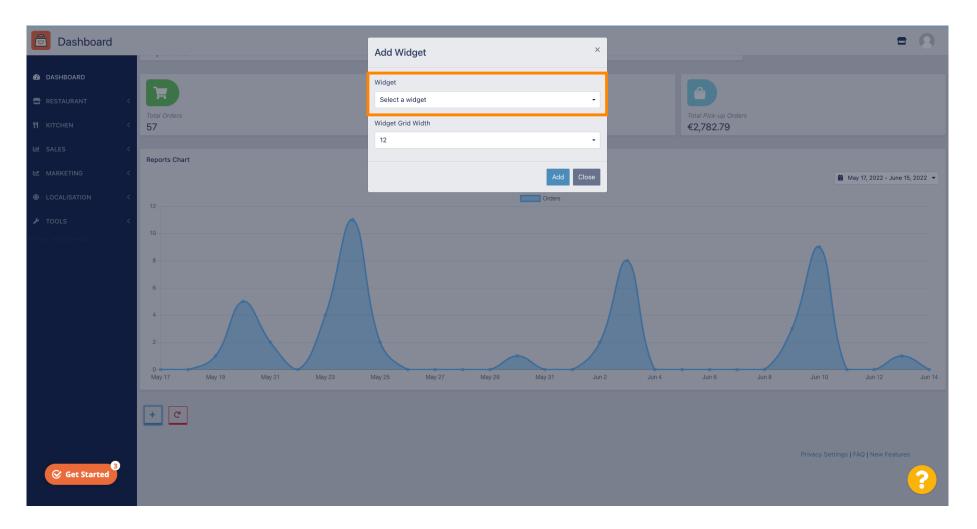

## • To add widgets click on the plus icon.

#### (i) A window will appear, where you can select the type and size of the new widget.

### Click on the Widget tab.