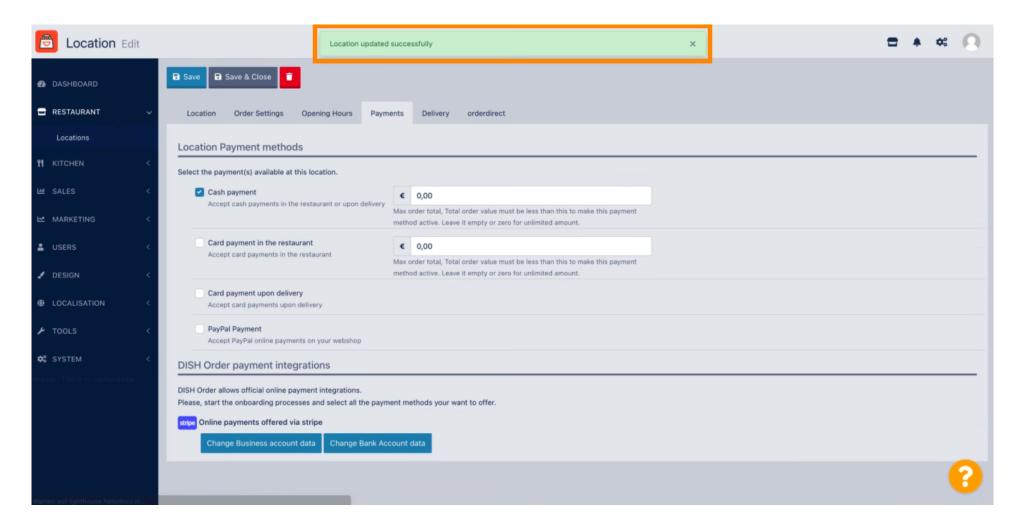

now to make the best use of bish weblish

A green pop up window will shown up. The integration of the PayPal method was successful.

Scan to go to the interactive player