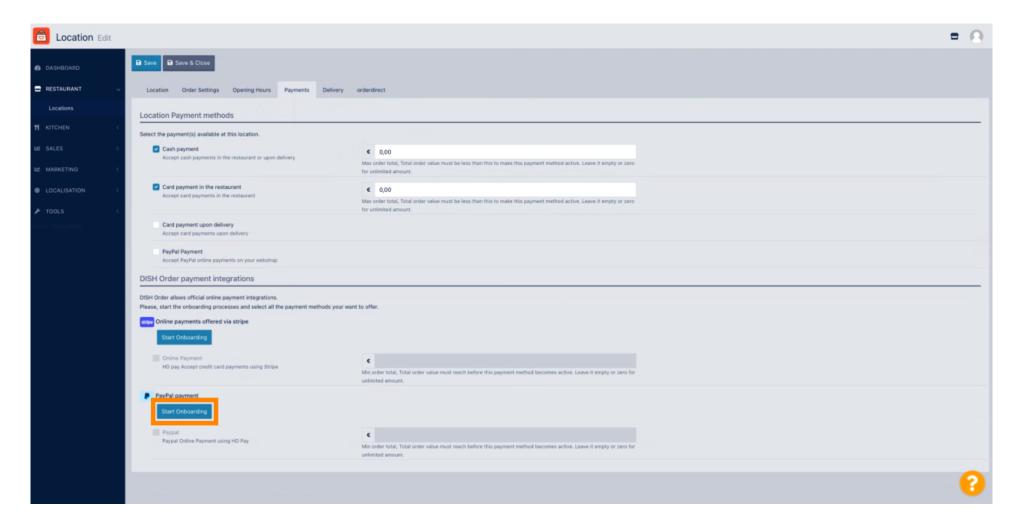

Then click on Payments.

Now scroll down to PayPal payment and select Start Onboarding.

A pop up window will show up to redirect to the HD Pay Onboarding process. Select Ok to continue.

Enter your email address and country.