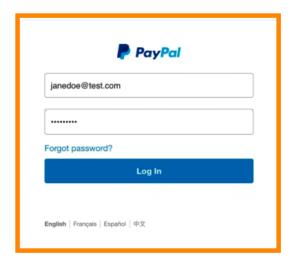

How to make the best use of DISH Weblisting

Now enter your log in data and click on Log in.

Contact Us Privacy Legal Policy Updates Worldwide

How to make the best use of DISH Weblisting

Your PayPal account is now integrated with the store. Click the button to continue.