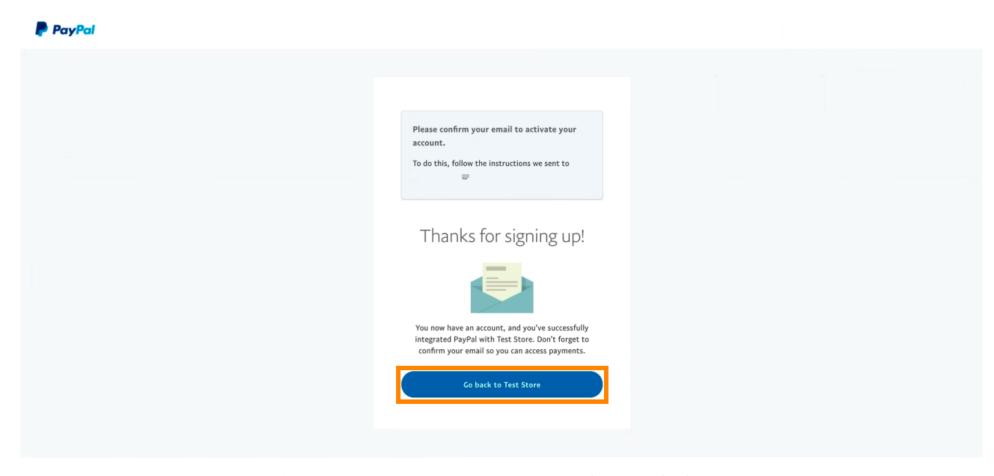

How to make the best use of DISH Weblisting

Now enter your log in data and click on Log in.

Contact Us Privacy Legal Policy Updates Worldwide

How to make the best use of DISH Weblisting

Your PayPal account is now integrated with the store. Click the button to continue.