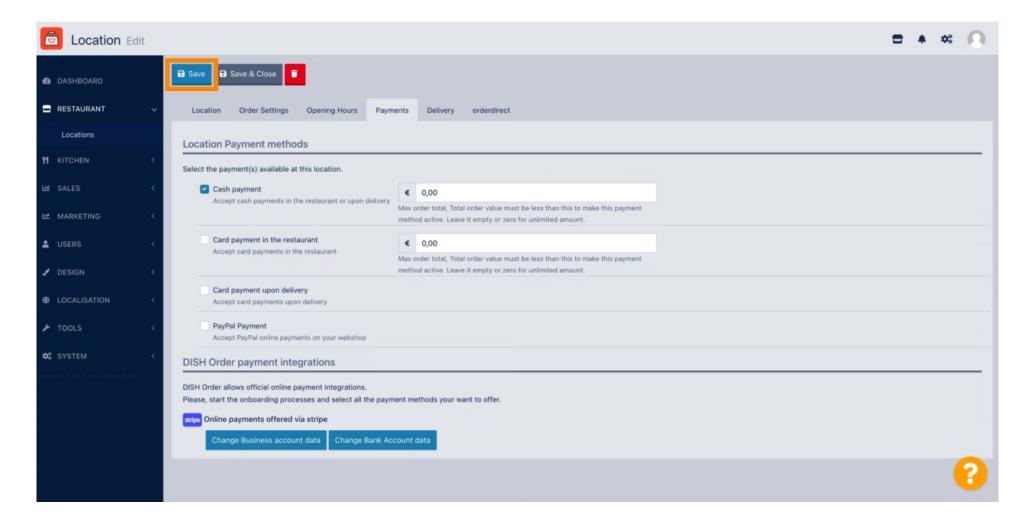

You successfully onboarded PayPal using HD Pay.

Now scroll down to the PayPal payment and click on the checkbox to enable the payment method.

How to make the best use of DISH Weblisting

Then click on Save to apply the changes.