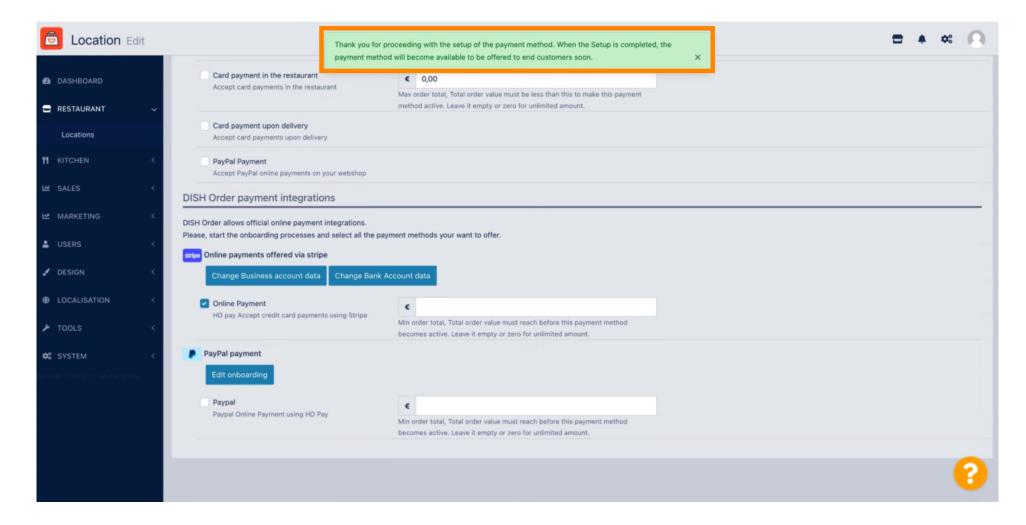

You successfully onboarded PayPal using HD Pay.

Now scroll down to the PayPal payment and click on the checkbox to enable the payment method.

How to make the best use of DISH Weblisting

Then click on Save to apply the changes.

now to make the best use of bish weblish

A green pop up window will shown up. The integration of the PayPal method was successful.

Scan to go to the interactive player