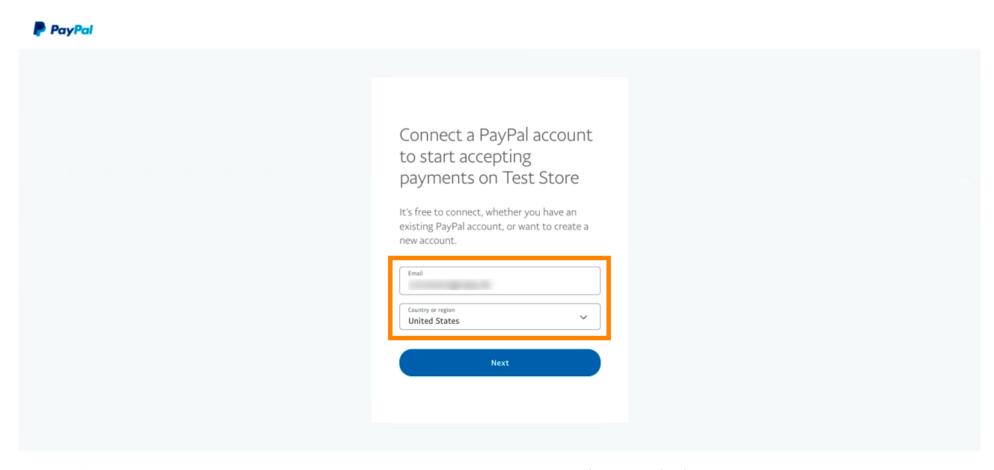

Then click on Payments.

Now scroll down to PayPal payment and select Start Onboarding.

A pop up window will show up to redirect to the HD Pay Onboarding process. Select Ok to continue.

Enter your email address and country.