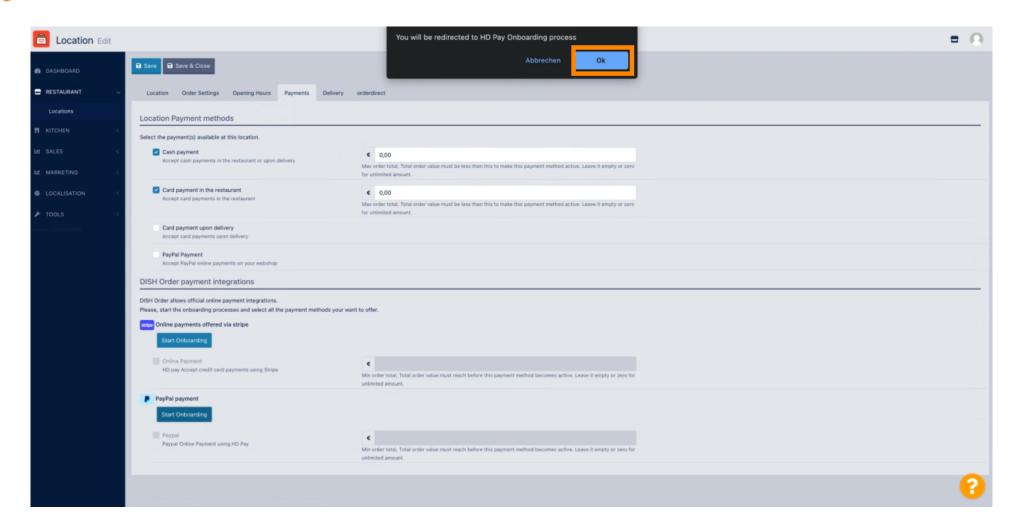

Then click on Payments.

Now scroll down to PayPal payment and select Start Onboarding.

A pop up window will show up to redirect to the HD Pay Onboarding process. Select Ok to continue.

Enter your email address and country.