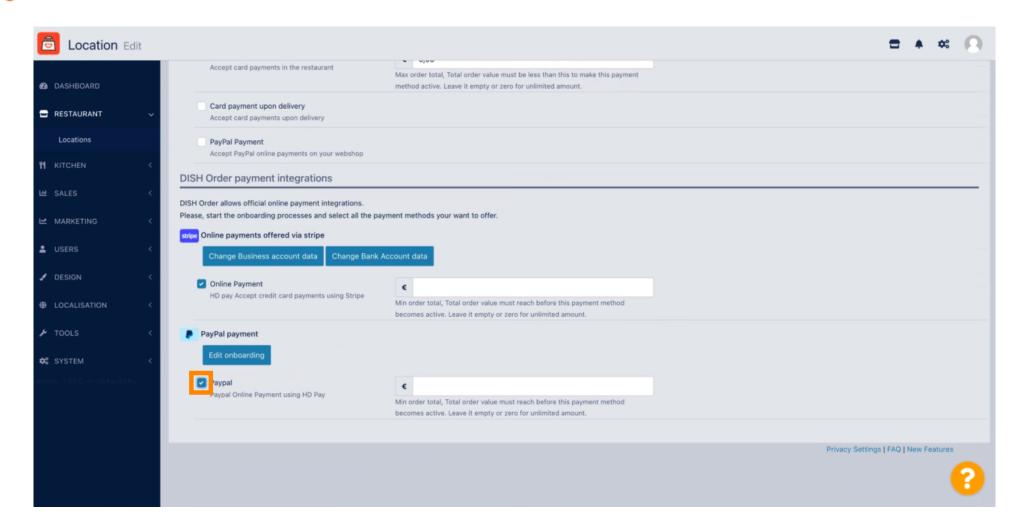

You successfully onboarded PayPal using HD Pay.

Now scroll down to the PayPal payment and click on the checkbox to enable the payment method.

How to make the best use of DISH Weblisting

Then click on Save to apply the changes.